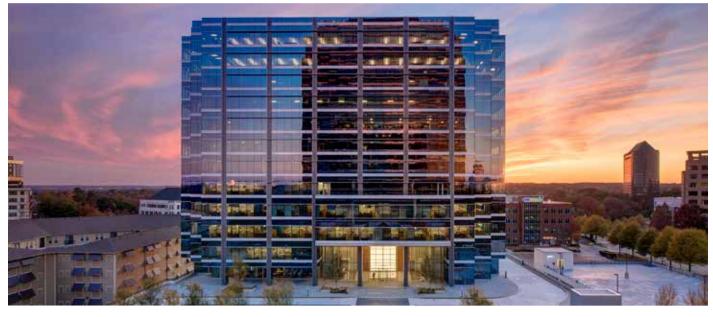

## Riverwood 200

## 3300 RIVERWOOD PARKWAY | ATLANTA

## **BUILDING SPECIFICATIONS**

| 300,031   |
|-----------|
| 12        |
| 2017      |
| 25,500 SF |
| 3.5/1000  |
|           |

- On-site amenities including *The Verve by Highwoods Properties* lounge space, *Velocity by Highwoods Properties* fitness center, *Take 5 Cafe by Highwoods Properties*, auto detail salon, dry cleaner and hair salon
- 24-hour security and on-site management
- Covered parking
- Within walking distance of multiple dining and retail options, 1/2 mile from Cobb Energy Performing Arts Centre, less than 1.5 miles to SunTrust Park
- Direct access to I-75 and I-285 via Cumberland Boulevard
- Minutes from Buckhead, Midtown, Central Perimeter & Downtown Atlanta