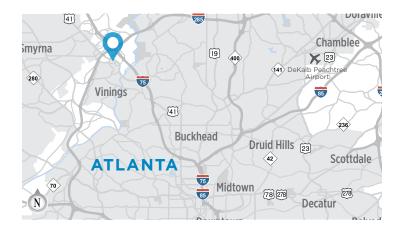

## **BUILDING SPECIFICATIONS**

| 300,031   |
|-----------|
| 12        |
| 2017      |
| 25,500 SF |
| 3.5/1000  |
|           |

- On-site amenities including *The Verve by Highwoods Properties* lounge space, *Velocity by Highwoods Properties* fitness center, *Take 5 Cafe by Highwoods Properties*, auto detail salon, dry cleaner and hair salon
- 24-hour security and on-site management
- Covered parking
- Within walking distance of multiple dining and retail options, 1/2 mile from Cobb Energy Performing Arts Centre, less than 1.5 miles to SunTrust Park
- Direct access to I-75 and I-285 via Cumberland Boulevard
- Minutes from Buckhead, Midtown, Central Perimeter & Downtown Atlanta