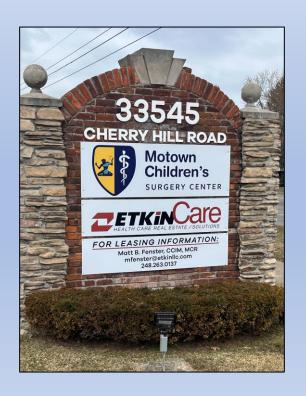

## FOR LEASE CHERRY HILL MEDICAL CENTER

## 33545 Cherry Hill Road Westland, MI 48331

- First Floor Clinical Space Available, 5,563 Square Feet
- Second Floor Leased To Motown Children's Surgery Center
- > Monument Signage Available
- Tenant Improvements Package Available
- Underserved Neighborhood Location

Contact: Matthew B. Fenster, CCIM, MCR
Direct Phone: 248-263-0137
E-mail: mfenster@etkinllc.com

150 W. Second Street, Suite 200 Royal Oak, MI 48067 Phone: 248-358-0800 Fax: 248-358-2180 www.EtkinCare.com