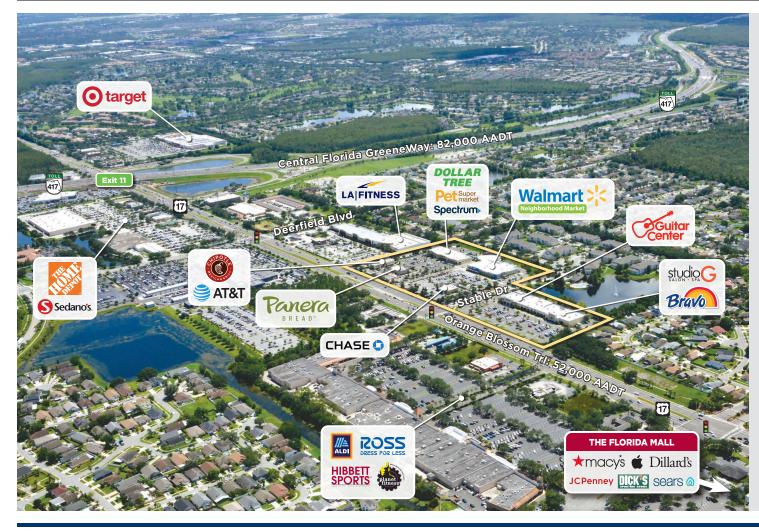

#### **ABOUT THE CENTER**

Walmart

- Conveniently located on heavily trafficked Orange Blossom Trail, just off the Central Florida GreeneWay (SR 417) and easily accessible from all of Orlando's major thoroughfares, including the Florida Turnpike, Central Florida Parkway and the Bee Line Expressway (SR 528)
- Valuable retail center servicing a densely populated region of over 204,000 people within five miles
- Minutes from The Florida Mall, Central Florida's largest shopping center that welcomes millions of visitors annually