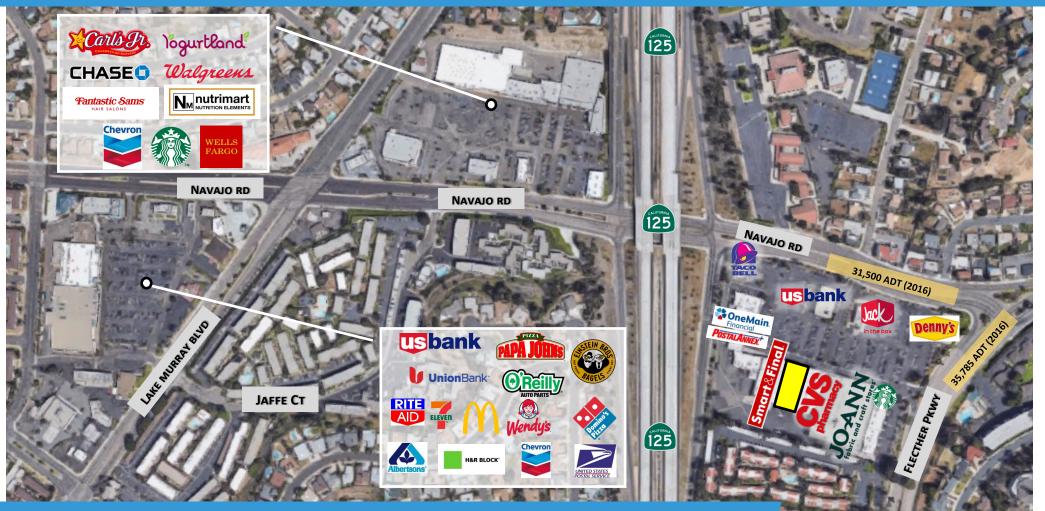

## AERIAL AVAILABLE 2800 Fletcher Pkwy, El Cajon, CA 92020

For more information about this property, please contact:

Austin Dias (619) 269-6077 Austin@DuhsCommercial.com CA License: 01888482 Scott Duhs (619) 491-0614 Scott@DuhsCommercial.com CA License: 01048874

### AERIAL AVAILABLE 2800 Fletcher Pkwy, El Cajon, CA 92020

For more information about this property, please contact:

Austin Dias (619) 269-6077 Austin@DuhsCommercial.com CA License: 01888482 Scott Duhs (619) 491-0614 Scott@DuhsCommercial.com CA License: 01048874

NAVAJO RD/ SR-125NB : 31,500 ADT (2016) FLETCHER PKWY/ EDWARD ST : 35,785 (2016)

For more information about this property, please contact:

Austin Dias (619) 269-6077 Austin@DuhsCommercial.com CA License: 01888482 Scott Duhs (619) 491-0614 Scott@DuhsCommercial.com CA License: 01048874