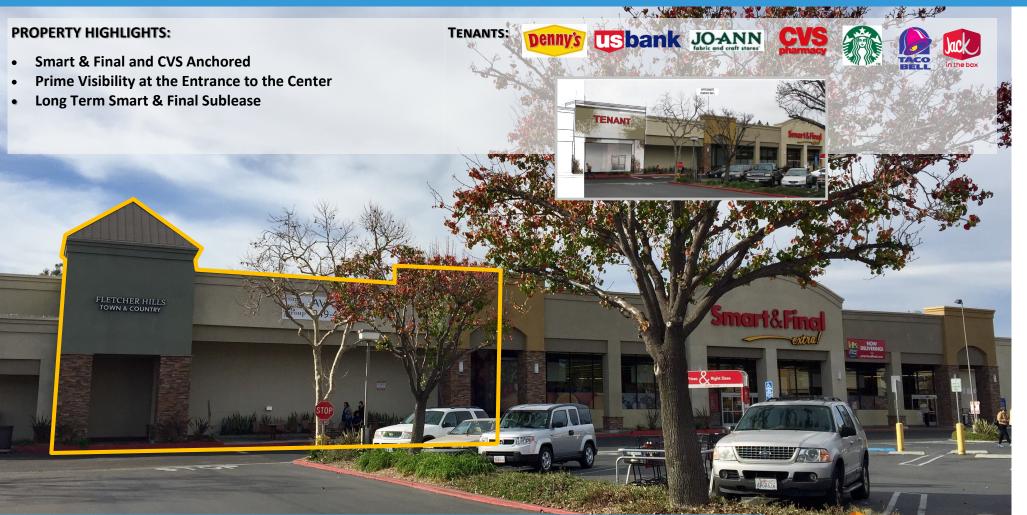

# **EASE**

8,600 SF 2800 Fletcher Pkwy, El Cajon, CA 92020

For more information about this property, please contact:

Austin Dias (619) 269-6077 Austin@DuhsCommercial.com CA License: 01888482 Scott Duhs (619) 491-0614 Scott@DuhsCommercial.com CA License: 01048874

No warranty or representation is made to the accuracy of the foregoing information. Terms of sale or lease and availability are subject to change or withdrawal without notice. 3830 Ray Street, San Diego, CA 92104 | Phone (619) 491-0335 | Fax (619) 491-0696 | www.DuhsCommercial.com COMMERCIAL BROKERAGE - INVESTMENT - DEVELOPMENT