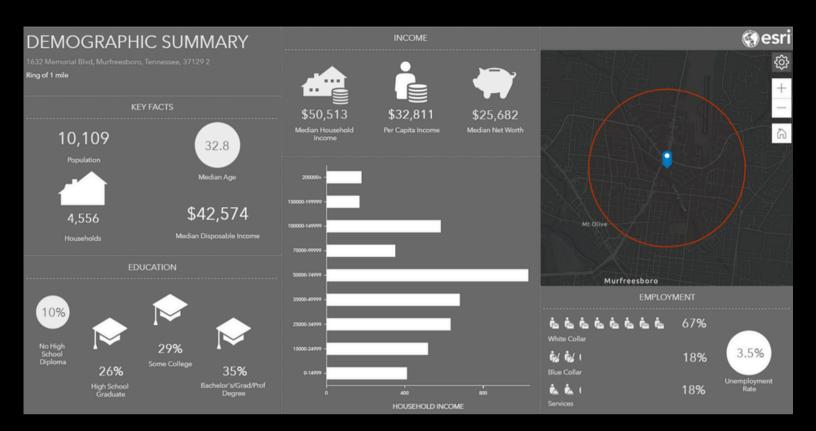

## **AREA OVERVIEW**

The City of Murfreesboro, the county seat of Rutherford County, is located at the geographic center of the State of Tennessee approximately 35 miles southeast of the state's capitol in Nashville.