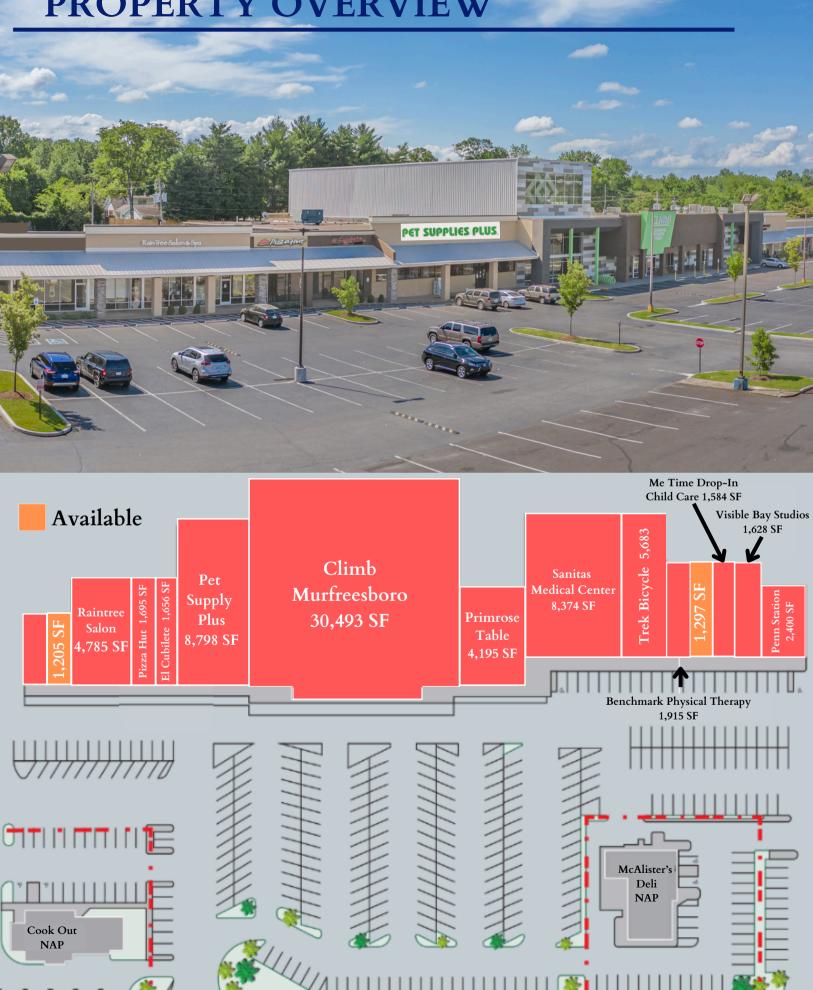

## FOR LEASE | 1,205-1,297 SF

1632 MEMORIAL BLVD MURFREESBORO, TN

Anthony Allen anthony.allen@615ventures.com 615.431.3698



## PROPERTY OVERVIEW









## **AREA OVERVIEW**

The City of Murfreesboro, the county seat of Rutherford County, is located at the geographic center of the State of Tennessee approximately 35 miles southeast of the state's capitol in Nashville.

Murfreesboro is set to become Tennessee's newest business hub. It is home to:

- Middle Tennessee State University (MTSU), one of Tennessee's fastest growing universities offering a diverse education for a highly-skilled workforce
  - Enrollment of more than 20,000
  - Offers an excellent education along with extensive opportunities for art, sporting events, drama, and musical performances
- Wide array of residential and commercial development options, along with some of the finest schools in Tennessee
- Public and private sectors are committed to working together to