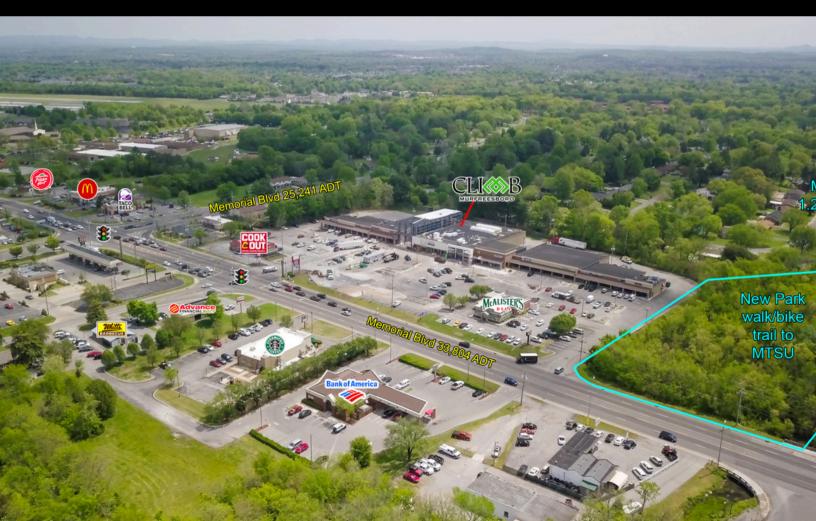

## **AREA OVERVIEW**

The City of Murfreesboro, the county seat of Rutherford County, is located at the geographic center of the State of Tennessee approximately 35 miles southeast of the state's capitol in Nashville.

Murfreesboro is set to become Tennessee's newest business hub. It is home to:

- Middle Tennessee State University (MTSU), one of Tennessee's fastest growing universities offering a diverse education for a highly-skilled workforce
  - Enrollment of more than 20,000
  - Offers an excellent education along with extensive opportunities for art, sporting events, drama, and musical performances
- Wide array of residential and commercial development options, along with some of the finest schools in Tennessee
- Public and private sectors are committed to working together to stimulate and encourage new business development and growth