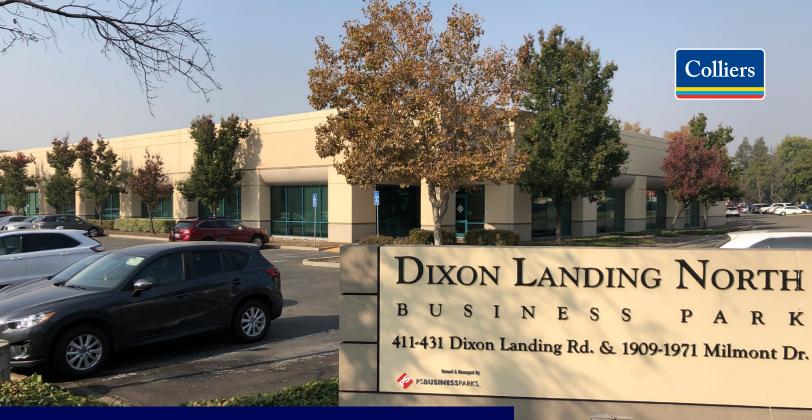

## 411 Dixon Landing Road

±14,000 sq. ft. divisible in Milpitas CA

- · High ceiling office and lab space
- Corner location
- ±14,000 total SF, divisible down to ±5,418 SF
- 3.65 / 1,000 parking
- Available now
- Call to show