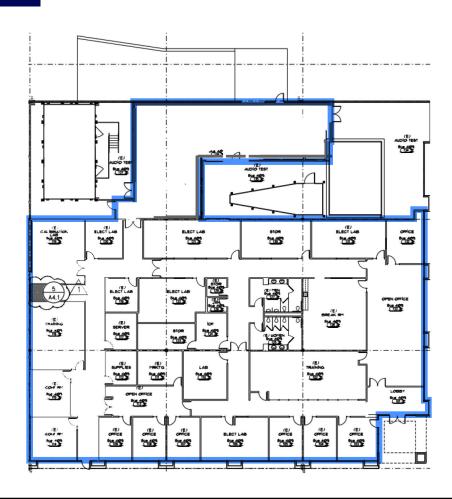

# Office & High Clear Lab For Sublease



### **CONTACT US**

### **Dave Sandlin, SIOR**

+1 408 823 3988 dave.sandlin@colliers.com CA License No. 00767849

### John McMahon

+1 408 688 6526 john.mcmahon@colliers.com CA License No. 00877855

### **Jere Hench**

+1 408 888 8934 jere.hench@colliers.com CA License No. 01041811

#### **Colliers**

225 W Santa Clara Street 10th Floor, Suite 1000 San Jose, CA 95113 Main: +1 408 282 3800 colliers.com/siliconvalley

## 411 Dixon Landing Road

±14,000 sq. ft. divisible in Milpitas CA

- · High ceiling office and lab space
- Corner location
- ±14,000 total SF, divisible down to ±5,418 SF
- 3.65 / 1,000 parking
- Available now
- Call to show

### Floor Plan

Available space



### CONTACT US

### **Dave Sandlin, SIOR**

+1 408 823 3988 dave.sandlin@colliers.com CA License No. 00767849

### John McMahon

+1 408 688 6526 john.mcmahon@colliers.com CA License No. 00877855

### Jere Hench

+1 408 888 8934 jere.hench@colliers.com CA License No. 01041811

#### **Colliers**

225 W Santa Clara Street 10th Floor, Suite 1000 San Jose, CA 95113 Main: +1 408 282 3800 colliers.com/siliconvalley

### Location



This document/email has been prepared by Colliers for advertising and general information only. Colliers makes no guarantees, representations or warranties of any kind, expressed or implied, regarding the information including, but not limited to, warranties of content, accuracy and reliability. Any interested party should undertake their own inquiries as to the accu