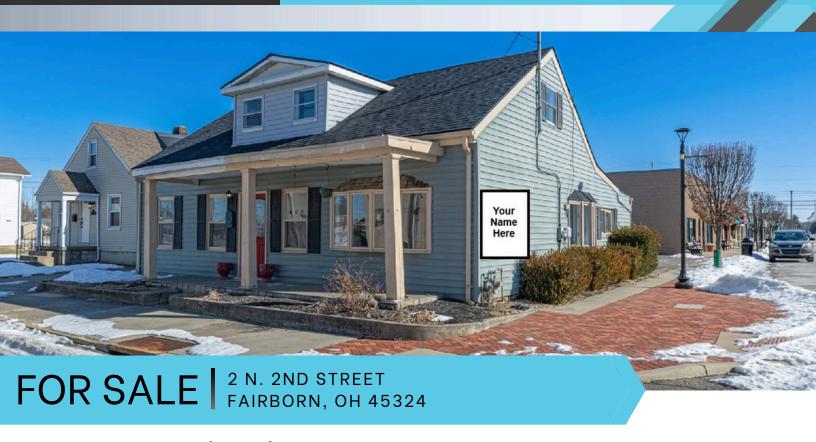

#### **Property Highlights**

- 2,000+SF Office/Retail Building with Private Parking Lot
- Excellent Corner Location with "Main Street USA" visibility!
- Detached 350+/- Storage/Garage Building
- Basement with Separate Access to Mechanicals
- Close to Wright Patterson Air Force Base
- Recently Remodeled and Updated Interior
- Desirable Downtown Business District
- Additional street parking adjacent to the property
- Minutes to I-675, I-70, WPAFB, Wright State University, and more!