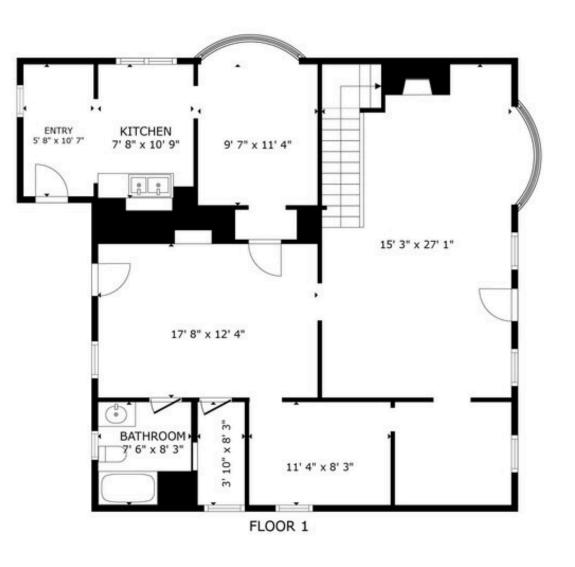

#### First and Second Level Floor Plans

| 2024 DEMOGRAPHICS | 1 MILE   | 3 MILE   | 5 MILE   |
|-------------------|----------|----------|----------|
| POPULATION        | 6,747    | 31,282   | 80,289   |
| HOUSEHOLDS        | 3,033    | 13,824   | 33,858   |
| HH INCOME         | \$54,748 | \$59,525 | \$69,432 |