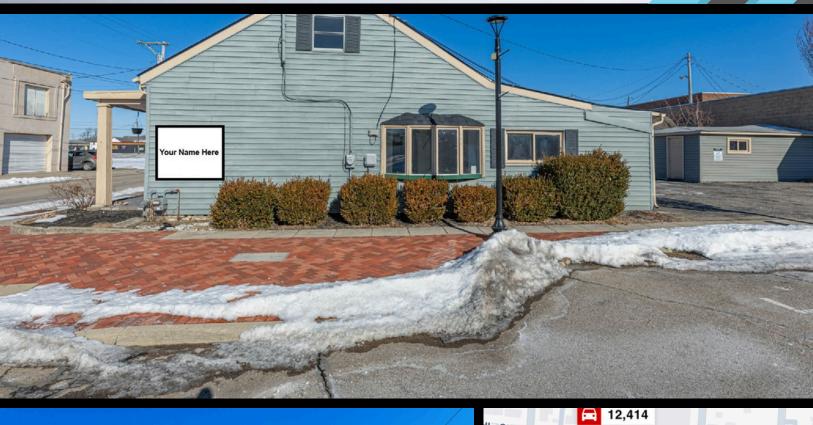

#### **Property Highlights**

- 2,000+SF Office/Retail Building with Private Parking Lot
- Excellent Corner Location with "Main Street USA" visibility!
- Detached 350+/- Storage/Garage Building
- Basement with Separate Access to Mechanicals
- Close to Wright Patterson Air Force Base
- Recently Remodeled and Updated Interior
- Desirable Downtown Business District
- Additional street parking adjacent to the property
- Minutes to I-675, I-70, WPAFB, Wright State University, and more!