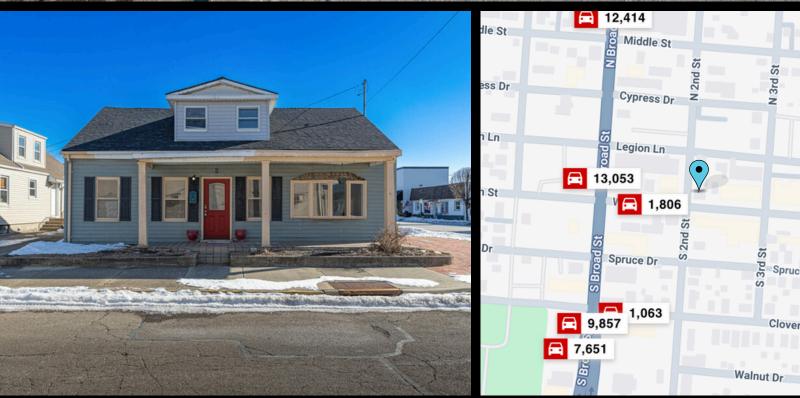

#### **Property Highlights**

- 2,000+SF Office/Retail Building with Private Parking Lot
- Excellent Corner Location with "Main Street USA" visibility!
- Detached 350+/- Storage/Garage Building
- Basement with Separate Access to Mechanicals
- Close to Wright Patterson Air Force Base
- Recently Remodeled and Updated Interior
- Desirable Downtown Business District
- Additional street parking adjacent to the property
- Minutes to I-675, I-70, WPAFB, Wright State University, and more!

#### First and Second Level Floor Plans

| 2024 DEMOGRAPHICS | 1 MILE   | 3 MILE   | 5 MILE   |
|-------------------|----------|----------|----------|
| POPULATION        | 6,747    | 31,282   | 80,289   |
| HOUSEHOLDS        | 3,033    | 13,824   | 33,858   |
| HH INCOME         | \$54,748 | \$59,525 | \$69,432 |