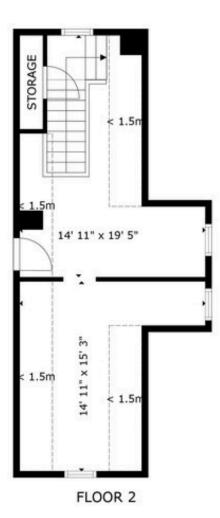

#### First and Second Level Floor Plans

| 2024 DEMOGRAPHICS | 1 MILE   | 3 MILE   | 5 MILE   |
|-------------------|----------|----------|----------|
| POPULATION        | 6,747    | 31,282   | 80,289   |
| HOUSEHOLDS        | 3,033    | 13,824   | 33,858   |
| HH INCOME         | \$54,748 | \$59,525 | \$69,432 |