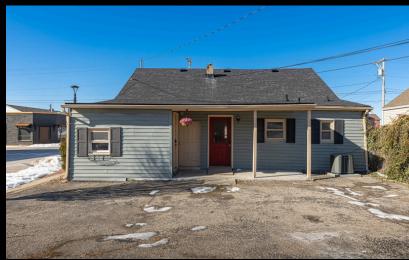

#### **Property Highlights**

- 2,000+SF Office/Retail Building with Private Parking Lot
- Excellent Corner Location with "Main Street USA" visibility!
- Detached 350+/- Storage/Garage Building
- Basement with Separate Access to Mechanicals
- Close to Wright Patterson Air Force Base
- Recently Remodeled and Updated Interior
- Desirable Downtown Business District
- Additional street parking adjacent to the property
- Minutes to I-675, I-70, WPAFB, Wright State University, and more!