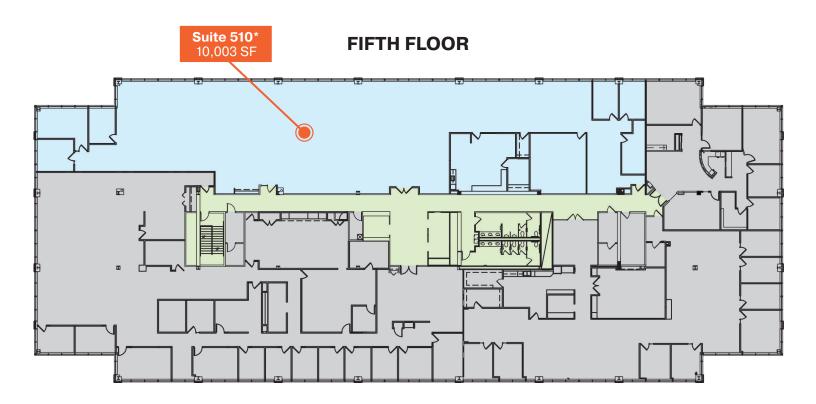

### 1,580 SF - 10,003 SF OFFICE FOR LEASE

- Prominent 1st Floor Lobby Suite Available
- New Conference/Training Room & Fitness Center
- Remodeled Lobby, Self-Serve Market & Outdoor Seating
- Complimentary Covered & Surface Parking
- Monument Signage Opportunity for Large Tenant
- Easy Access to I-64, I-270 & Hwy 141
  - 4 Suites Available: Suite 100 - 1,580 SF Suite 150 - 6,778 SF Suite 204 - 3,418 SF Suite 510 - 10,003 SF
- Lease Rate: \$27.00 PSF, Full Service

### **Current Availabilities**