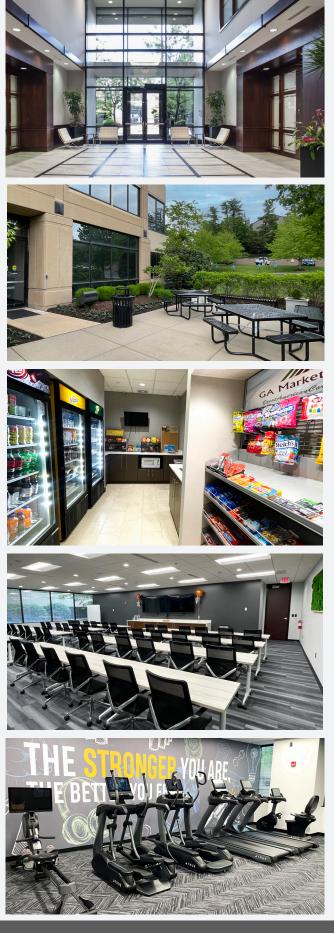

### 1,580 SF - 10,003 SF OFFICE FOR LEASE

- Prominent 1st Floor Lobby Suite Available
- New Conference/Training Room & Fitness Center
- Remodeled Lobby, Self-Serve Market & Outdoor Seating
- Complimentary Covered & Surface Parking
- Monument Signage Opportunity for Large Tenant
- Easy Access to I-64, I-270 & Hwy 141
  - 4 Suites Available: Suite 100 - 1,580 SF Suite 150 - 6,778 SF Suite 204 - 3,418 SF Suite 510 - 10,003 SF
- Lease Rate: \$27.00 PSF, Full Service