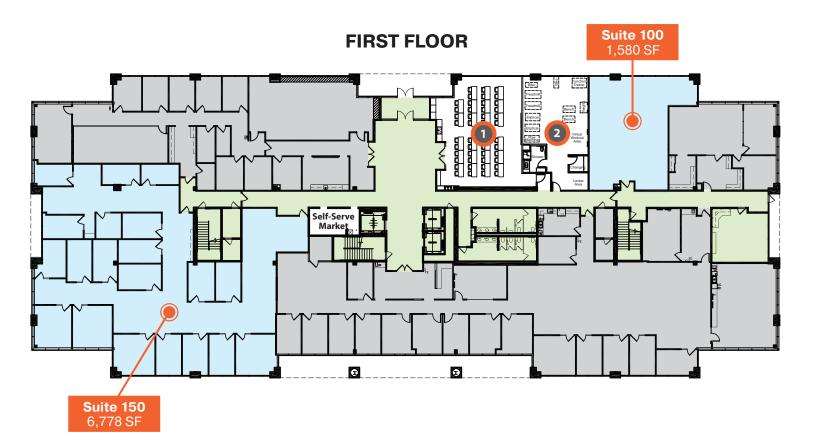

### 1,580 SF - 10,003 SF OFFICE FOR LEASE

- Prominent 1st Floor Lobby Suite Available
- New Conference/Training Room & Fitness Center
- Remodeled Lobby, Self-Serve Market & Outdoor Seating
- Complimentary Covered & Surface Parking
- Monument Signage Opportunity for Large Tenant
- Easy Access to I-64, I-270 & Hwy 141
  - 4 Suites Available: Suite 100 - 1,580 SF Suite 150 - 6,778 SF Suite 204 - 3,418 SF Suite 510 - 10,003 SF
- Lease Rate: \$27.00 PSF, Full Service

### **Current Availabilities**