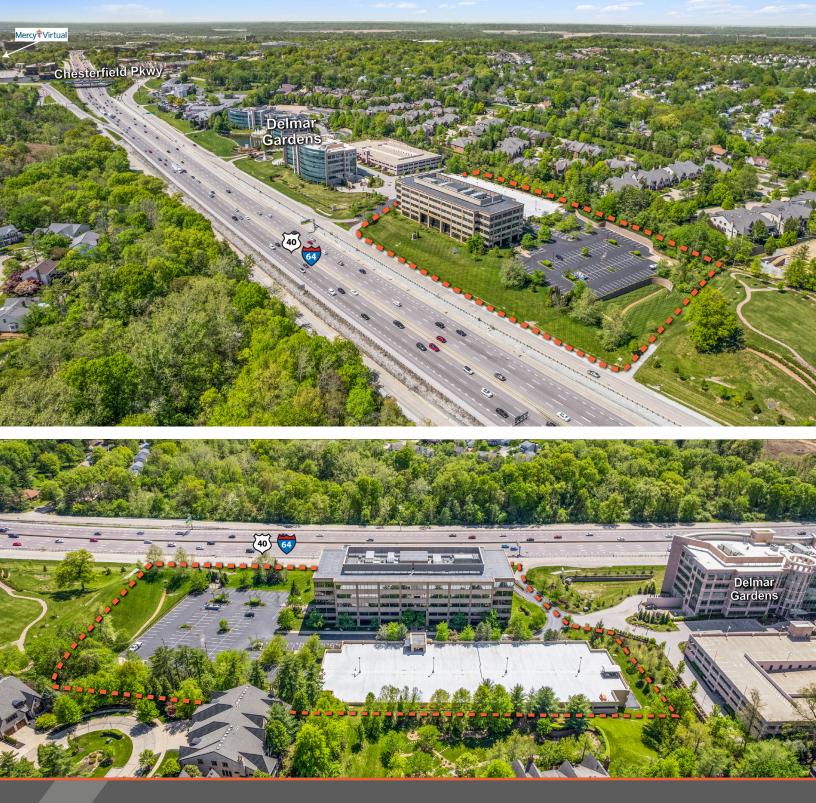

* 14755 N Outer Forty Rd, Chesterfield, MO 63017



#### FOR MORE INFORMATION CONTACT:

Tim Balk, MBA | (314) 746-1433 tbalk@gershmancre.com

Tom Erman (314) 746-1444 terman@gershmancre.com



# 🕟 One Chesterfield Place

### 1,580 SF - 10,003 SF OFFICE FOR LEASE

- Prominent 1st Floor Lobby Suite Available
- New Conference/Training Room & Fitness Center
- Remodeled Lobby, Self-Serve Market & Outdoor Seating
- Complimentary Covered & Surface Parking
- Monument Signage Opportunity for Large Tenant
- Easy Access to I-64, I-270 & Hwy 141
  - 4 Suites Available: Suite 100 - 1,580 SF Suite 150 - 6,778 SF Suite 204 - 3,418 SF Suite 510 - 10,003 SF
- Lease Rate: \$27.00 PSF, Full Service





### **Current Availabilities**







# **One Chesterfield Place**

#### Highly Visible from I-64/Hwy 40



#### FOR MORE INFORMATION CONTACT:

Tim Balk, MBA (314) 746-1433 tbalk@gershmancre.com

Tom Erman (314) 746-1444 terman@gershmancre.com



The information contained herein is not warranted, although it has been obtained from the owner of the property or from other sources we deem reliable. It is subject to change without notice. Owner and broker make no representation as to the environmental condition of the property and recommend purchaser's/tenant's independent investigation.