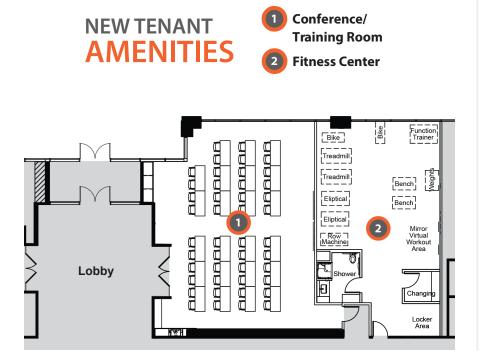

### 1,580 SF - 10,003 SF OFFICE FOR LEASE

- Prominent 1st Floor Lobby Suite Available
- New Conference/Training Room & Fitness Center
- Remodeled Lobby, Self-Serve Market & Outdoor Seating
- Complimentary Covered & Surface Parking
- Monument Signage Opportunity for Large Tenant
- Easy Access to I-64, I-270 & Hwy 141
  - 4 Suites Available: Suite 100 - 1,580 SF Suite 150 - 6,778 SF Suite 204 - 3,418 SF Suite 510 - 10,003 SF
- Lease Rate: \$27.00 PSF, Full Service