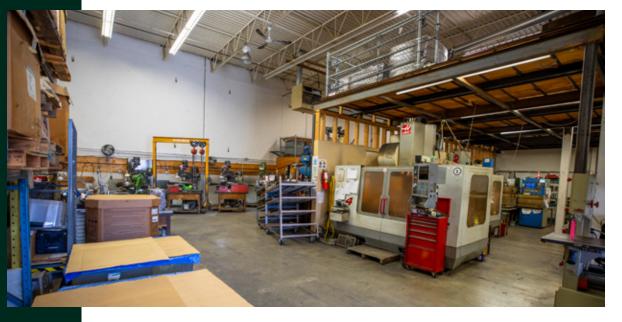

### Property Highlights

- » 1,100 SF of fenced outdoor storage
- » New roof installed in 2019
- » Phase I report completed
- » Heavy power to accommodate manufacturing use
- » T-bar ceilings in office
- » Fluorescent lighting
- » Ceiling fans
- » Multiple private offices, boardrooms, and two lunchrooms