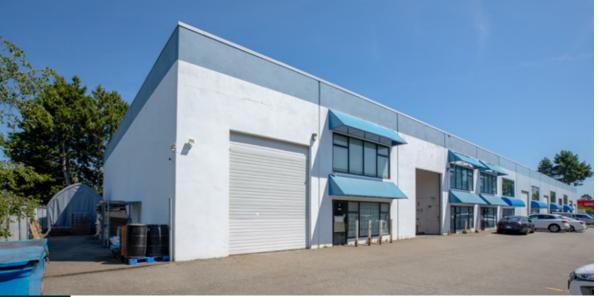

### Property Highlights

- » 1,100 SF of fenced outdoor storage
- » New roof installed in 2019
- » Phase I report completed
- » Heavy power to accommodate manufacturing use
- » T-bar ceilings in office
- » Fluorescent lighting
- » Ceiling fans
- » Multiple private offices, boardrooms, and two lunchrooms