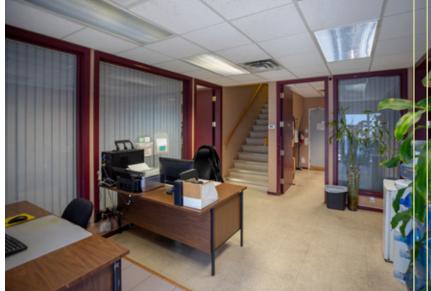

### Property Highlights

- » 1,100 SF of fenced outdoor storage
- » New roof installed in 2019
- » Phase I report completed
- » Heavy power to accommodate manufacturing use
- » T-bar ceilings in office
- » Fluorescent lighting
- » Ceiling fans
- » Multiple private offices, boardrooms, and two lunchrooms