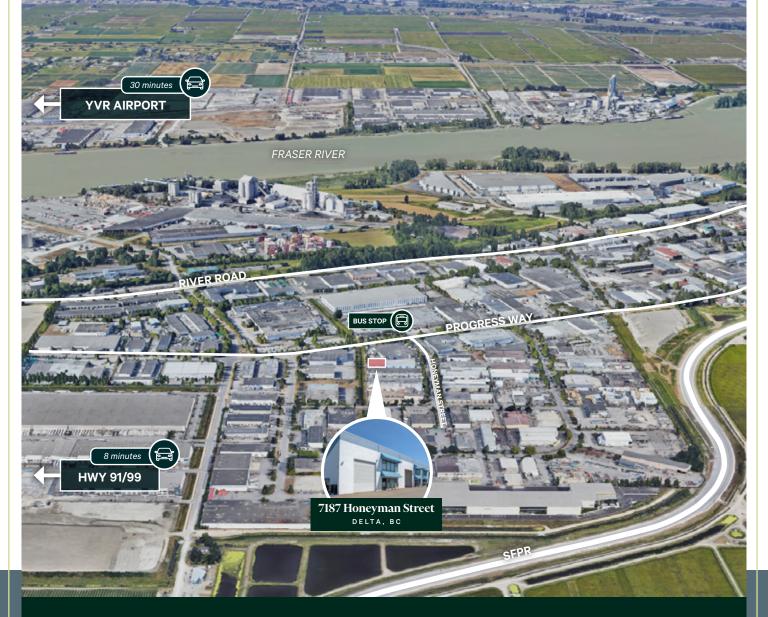

#### **LOCATION OVERVIEW**

Honeyman Street is located in the highly sought-after Tilbury industrial hub, which has convenient access to major traffic arterials, such as the South Fraser Permimeter Road (SFPR), Highways 99, 91, and 17. With direct access via the SFPR and proximity to the Highway 91 Connector, the property offers easy connections to all regions of Metro Vancouver, the Tsawwassen Ferry Terminal, the upgraded Deltaport Container, and US Border.