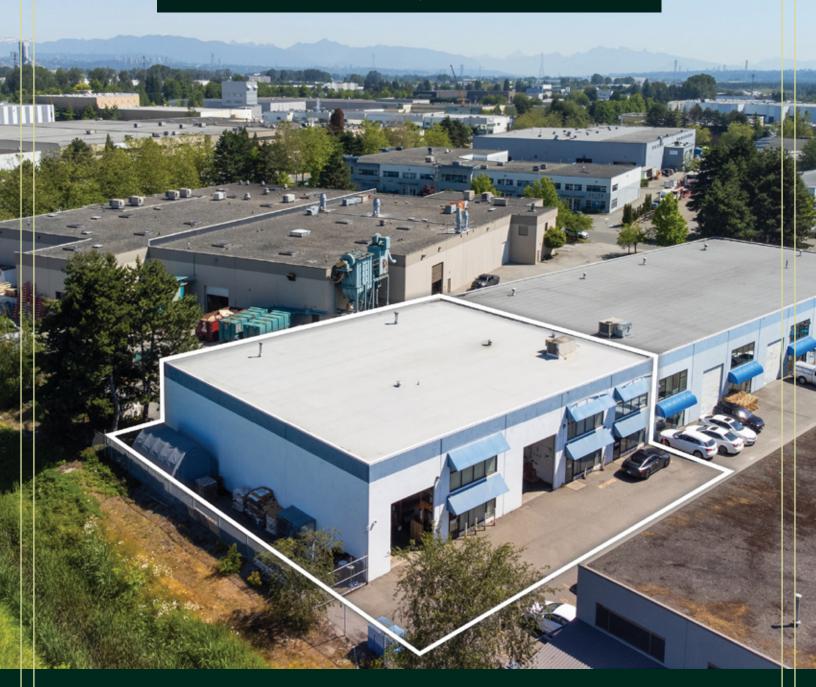

# Units 7 & 8 7187 Honeyman Street

DELTA, BC

9,266 SF Non-Strata Warehouse & Office With Fenced Outdoor Storage

**CBRE** 

THE INDUSTRIAL SPECIALISTS

## THE OPPORTUNITY

CBRE Limited is pleased to present the opportunity to acquire unit 7 & 8 7187 Honeyman Street, Delta, BC – a 9,266 SF non-strata warehouse with office space on a 0.325-acre lot that will be sold vacant, making it perfect for an owner-occupier seeking to utilize the property.

### **Property Details**

| P.I.D.         | 002-812-215                                                                        |
|----------------|------------------------------------------------------------------------------------|
| ZONING         | I2 – Medium Impact Industrial. Permitting<br>wide range of general industrial uses |
| YEAR BUILT     | 1992                                                                               |
| BUILDING AREA  | 7,951 SF (Main floor)<br>1,315 SF (Second Floor Office)<br>9,266 SF (Total Area)   |
| CEILING HEIGHT | 20' FT                                                                             |
| LOADING DOORS  | 2 oversized grade doors                                                            |
| POWER          | 400 AMPS @ 600 Volts                                                               |
| SITE SIZE      | 0.325 Acres                                                                        |
| PROPERTY TAXES | \$34,088.86 (2023)                                                                 |
| SALE PRICE     | <del>\$5,200,000.00</del> \$5,096,300.00                                           |