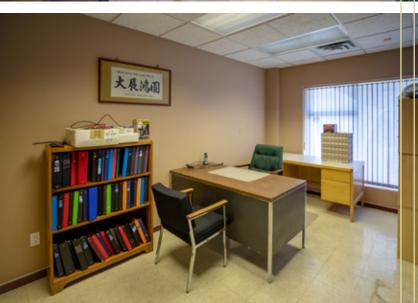

### Property Highlights

- » 1,100 SF of fenced outdoor storage
- » New roof installed in 2019
- » Phase I report completed
- » Heavy power to accommodate manufacturing use
- » T-bar ceilings in office
- » Fluorescent lighting
- » Ceiling fans
- » Multiple private offices, boardrooms, and two lunchrooms