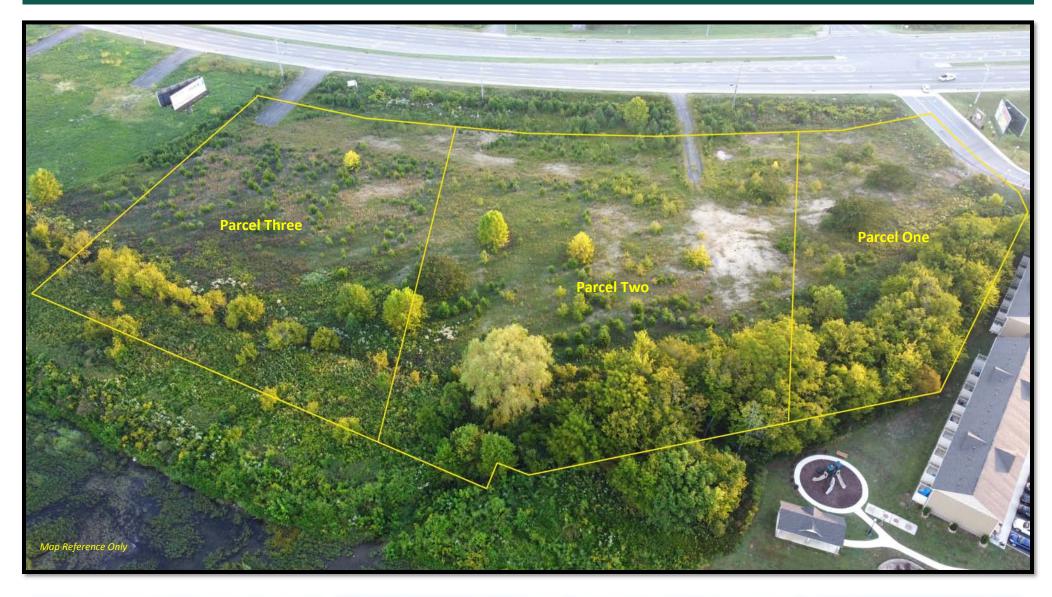

# +/- 7.35 Acre Commercial Property

Winfield Dunn Parkway/ Hwy 66 Sevierville, TN 37862

Contact: Keith Widmer 865-777-0000 Office keithwidmer@sigreusa.com Contact: Ed Thompson 865-599-3320 Cell edthompson@sigreusa.com