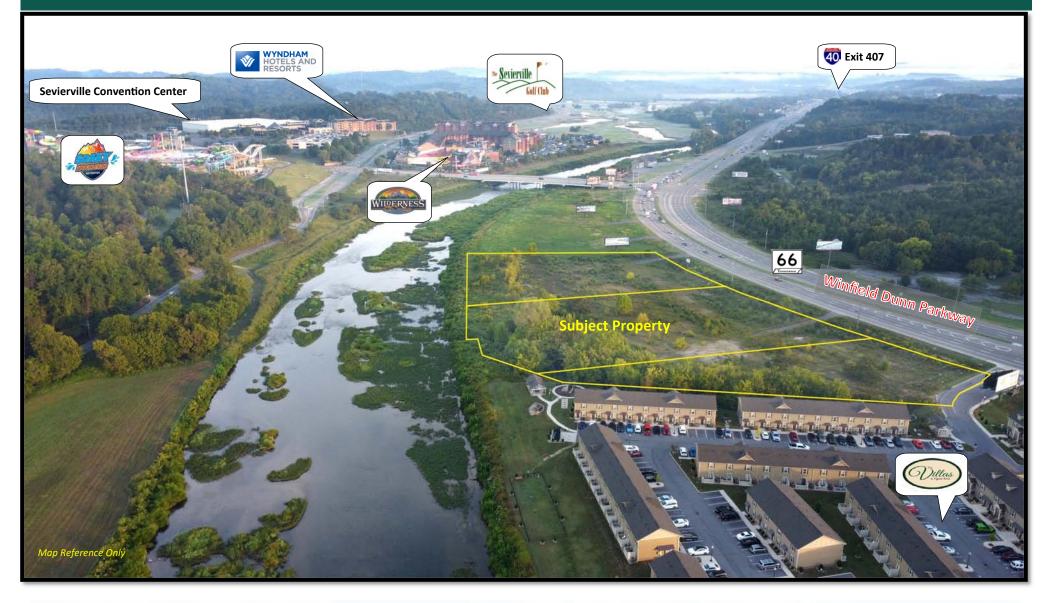

#### **SEVIERVILLE**

Sevierville Serves as the County Seat and the Main Entry Point along Winfield Dunn Parkway/ Highway 66 from Interstate 40/ Exit 407. The Sevierville Convention Center is located off of Winfield Dunn Parkway and offers 108,245 SF of Meeting Space for Conventions. Wilderness at the Smokies adjacent to the Convention Center is home to the Wild Waterdome, Tennessee's Largest Indoor Water Park. Wilderness has announced a \$90MM (50) acre Soaky Mountain Water Park opening Summer 2020. Target has announced development South of the Subject Property.