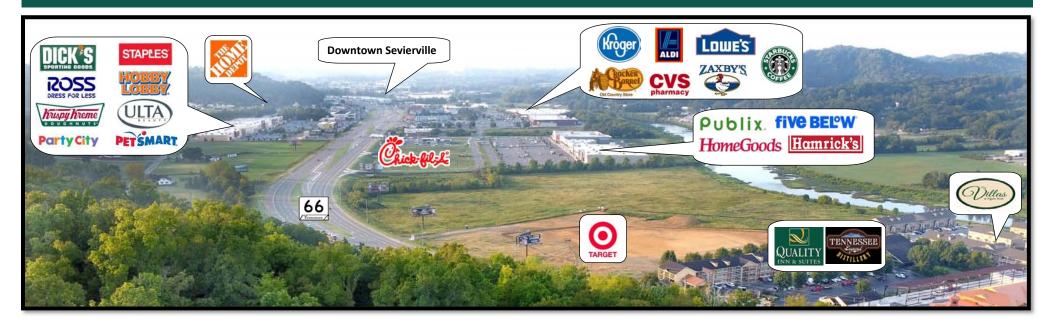

#### **SEVIERVILLE**

Sevierville Serves as the County Seat and the Main Entry Point along Winfield Dunn Parkway/ Highway 66 from Interstate 40/ Exit 407. The Sevierville Convention Center is located off of Winfield Dunn Parkway and offers 108,245 SF of Meeting Space for Conventions. Wilderness at the Smokies adjacent to the Convention Center is home to the Wild Waterdome, Tennessee's Largest Indoor Water Park. Wilderness has announced a \$90MM (50) acre Soaky Mountain Water Park opening Summer 2020. Target has announced development South of the Subject Property.