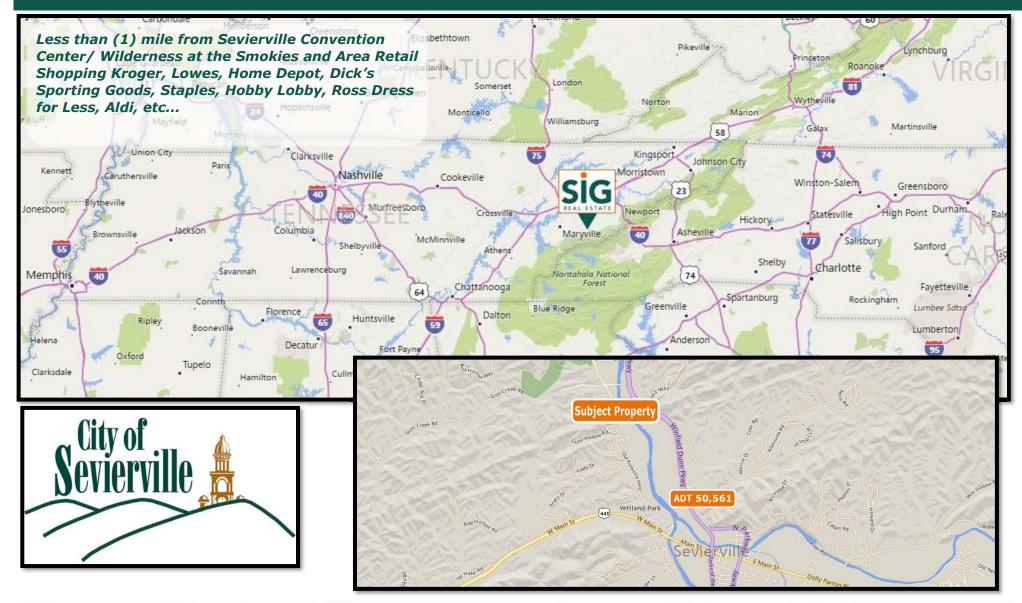

#### **SEVIER COUNTY**

Sevier County is located about 20 miles southeast of Knoxville, TN. There are three cities and one town, and a population of approximately 100,000. The county's economic base is tourism, with approximately 14 million annual visitors. Total revenues are over \$3 Billion Dollars.

#### **SEVIERVILLE**

Sevierville Serves as the County Seat and the Main Entry Point along Winfield Dunn Parkway/ Highway 66 from Interstate 40/ Exit 407. The Sevierville Convention Center is located off of Winfield Dunn Parkway and offers 108,245 SF of Meeting Space for Conventions. Wilderness at the Smokies adjacent to the Convention Center is home to the Wild Waterdome, Tennessee's Largest Indoor Water Park. Wilderness has announced a \$90MM (50) acre Soaky Mountain Water Park opening Summer 2020. Target has announced development South of the Subject Property.

#### **GREAT SMOKY MOUNTAINS NATIONAL PARK**

The Great Smoky Mountains National Park is the Number One most visited National Park in the country with over 14 million visitors in 2021 and over 3.5 million entering through the Gatlinburg Entrance.