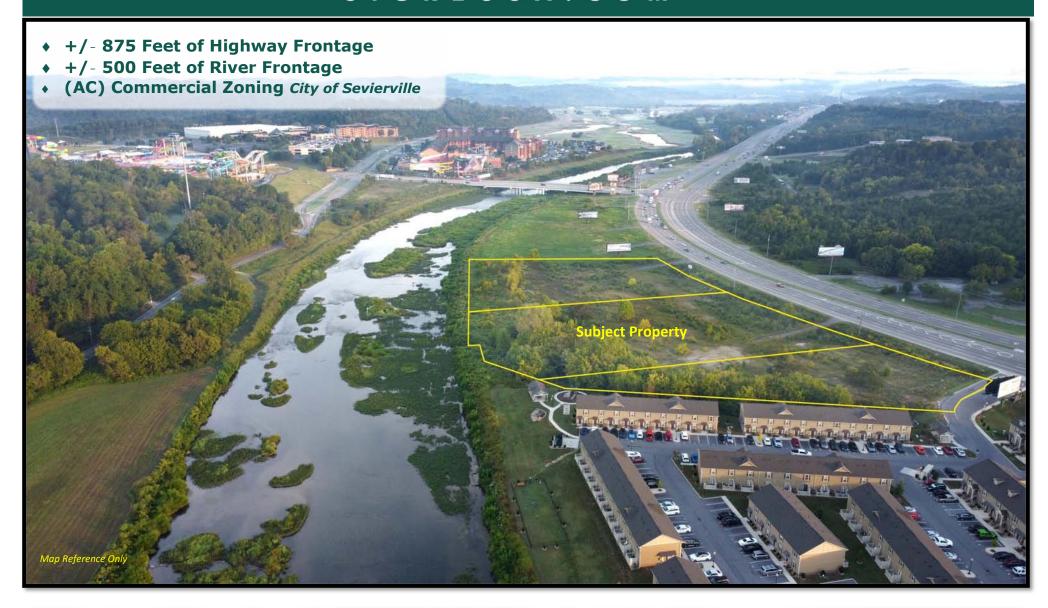

# +/- 7.35 Acre Commercial Property

Winfield Dunn Parkway/ Hwy 66 Sevierville, TN 37862

Contact: Keith Widmer 865-777-0000 Office keithwidmer@sigreusa.com Contact: Ed Thompson 865-599-3320 Cell edthompson@sigreusa.com SiGREUSA.COM