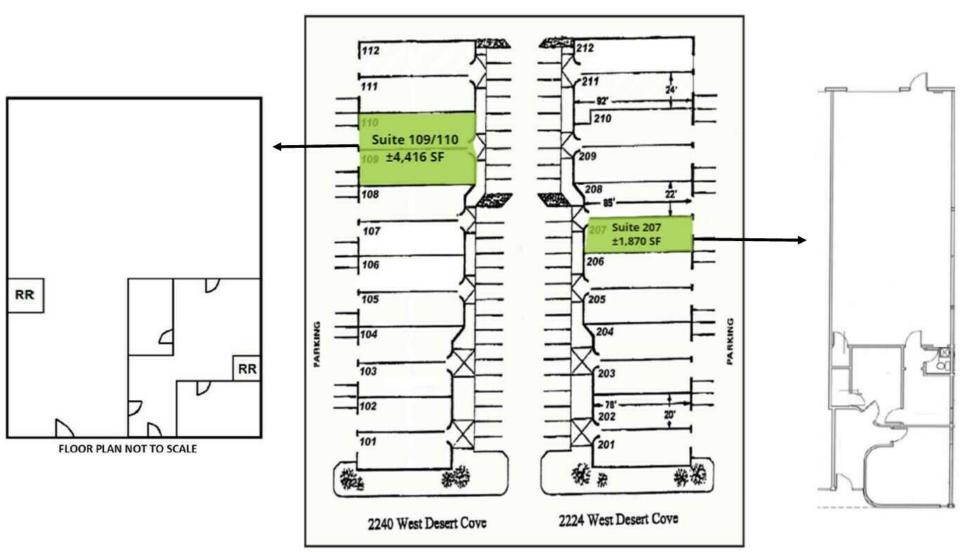

### **AVAILABILITY**

| Suite 109/110<br>4,416 ±SQ FT | Reception, Two (2) Offices, Two (2) Restrooms, Two (2) 10'x12' Grade Level Doors, Evap Cooled Warehouse, 120/208v 3-Phase Power |
|-------------------------------|---------------------------------------------------------------------------------------------------------------------------------|
| Suite 207                     | Reception, Two (2) Offices, One (1) Restroom, Evap Cooled                                                                       |
| 1,870 ±SQ FT                  | Warehouse                                                                                                                       |

# 2224-2240 W. DESERT COVE AVE.

Phoenix, AZ 85029

Floor And Site Plan