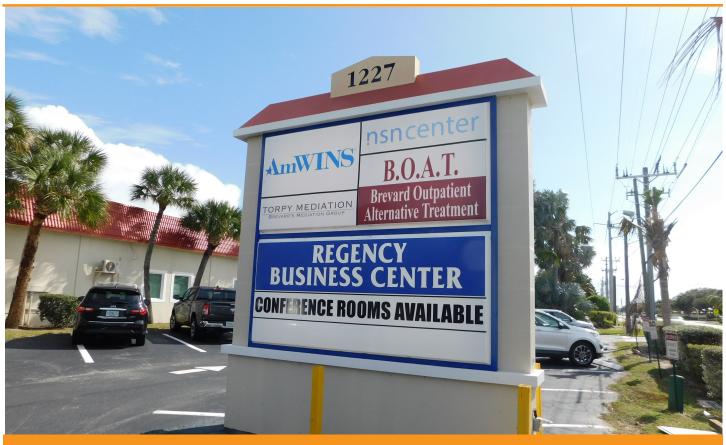

1227 S Patrick Drive, Satellite Beach, FL 32937

- Beachside Business Center on S Patrick Drive in Satellite Beach
- Close to Patrick Space Force Base
- Between the Eau Gallie Causeway and the Pineda Causeway for Great Access between US 1 and A1A
- A Variety of Suite Sizes Available
- Suite 102 1,200 SF \$17/SF/YR + \$4/SF/YR NNN
- Suite 104 130 SF \$500 Per Month Gross
- Suite 111 1,909 SF \$15/SF/YR + \$4/SF/YR NNN
- Suite 120 1,321 SF \$17/SF/YR + \$4/SF/YR NNN
- Suite 220 3,450 SF \$15/SF/YR + \$4/SF/YR NNN
- Great Spaces for Office and Tech Users

# **REGENCY CENTER**

1227 S Patrick Drive, Satellite Beach, FL 32937

Suite 102 Office with Reception, Large Work Area, and Private Offices

Suite 104 Single Room Office