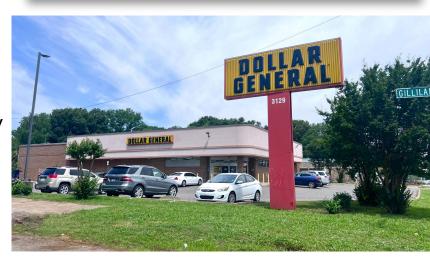

## FOR SALE

North Memphis Building For Sale or Lease

\$879,000

## 12,835 SF

- 12,835 SF on .87 AC corner lot
- New Roof 2018 with 20 year warranty
- 29,966 VPD on Thomas Street
- Dense Retail Corridor with McDonald's, Dollar Tree, Taco Bell, Walgreens, Subway, and more.