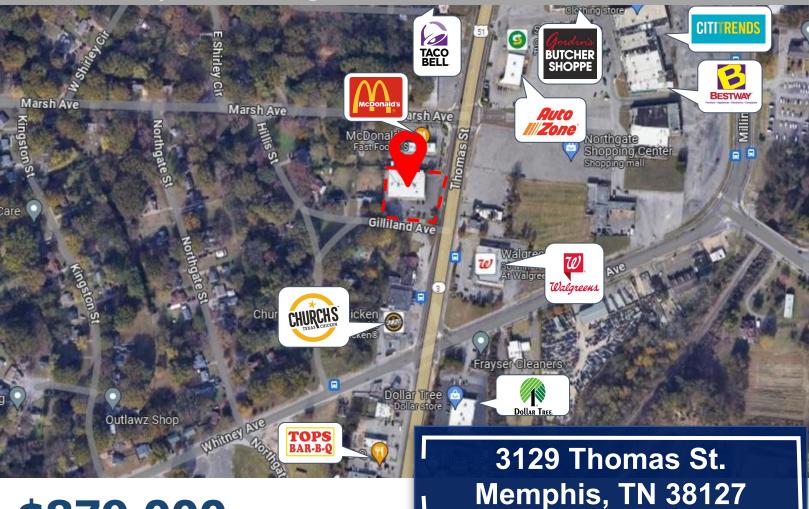

## FOR SALE

North Memphis Building For Sale or Lease

\$879,000

## 12,835 SF

- 12,835 SF on .87 AC corner lot
- New Roof 2018 with 20 year warranty
- 29,966 VPD on Thomas Street
- Dense Retail Corridor with McDonald's, Dollar Tree, Taco Bell, Walgreens, Subway, and more.