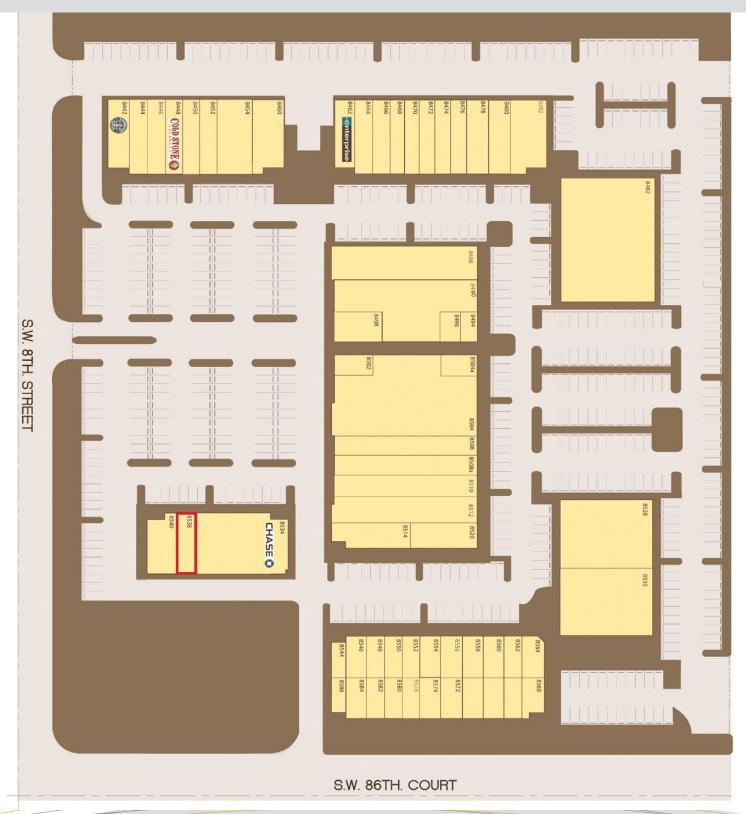

## Festival Plaza

# 8500 SW 8th St (Tamiami Trail) Miami, Florida 33144 OFFERING OUTSTANDING VALUES OF RETAIL & OFFICE SPACE

| SUITE   | NAME                        | SQ. FT. |
|---------|-----------------------------|---------|
| 8442    | Starbucks                   | 2125    |
| 8444    | Kitchen Grill               | 1590    |
| 8446    | El Toro Loco                | 1550    |
| 8448    | Coldstone Creamery          | 1500    |
| 8450    | Manny's Formal Wear         | 1484    |
| 8452-56 | Uniforms                    | 4258    |
| 8460    | Sweet Start Academy         | 2545    |
| 8462    | Enterprise Rent A Car       | 1450    |
| 8464    | Extreme Fashion Boutique    | 1450    |
| 8466    | Hair Impact Salon & Spa     | 1450    |
| 8468    | Carballo Animal Clinic      | 1450    |
| 8470    | Sherry LLC                  | 1450    |
| 8472-78 | Celebrity School of Beauty  | 7885    |
| 8480    | Martinez & Hernandez MD     | 973     |
| 8482    | Aikido                      | 1720    |
| 8484    | Therapuetic Lifestyle       | 800     |
| 8488    | El Rinconcito Latino        | 4166    |
| 8490-98 | Gallardo Law Offices        | 5000    |
| 8494    | B & B Health Rehabilitation | 805     |
| 8496    | Crysti Kids Pediatrics      | 1113    |
| 8502    | For Kids Only               | 1500    |
| 8504-A  | Eres Plastic Surgery, Inc.  | 8140    |
| 8502R   | Leasing Office              | 1000    |
| 8508    | Shoes From 5                | 672     |
| 8508-2  | First Rate Insurance Agency | 700     |
| 8510    | Speech Pathology & Ed. Ctr. | 5103    |

| 8512    | ERES Plastic Surgery         | 4526   |
|---------|------------------------------|--------|
| 8514    | GEICO                        | 2188   |
| 8516-20 | Giovannis Italian Rest       | 1850   |
| 8524    | Planet Fitness               | 15,421 |
| 8528    | Blue Banquet Hall            | 5440   |
| 8530    | Interamerican Medical Center | 4,810  |
| 8534    | Chase                        | 5178   |
| 8538    | VACANT                       | 1079   |
| 8542    | Subway                       | 1900   |
| 8544    | Terra Mar Realty             | 785    |
| 8546    | Akiomys Fashion              | 785    |
| 8548    | Damuji Services              | 720    |
| 8550    | C.P. Barbershop              | 850    |
| 8552    | I Tech To Fix                | 850    |
| 8554    | Rainbow                      | 850    |
| 8556    | San Juan Dance Academy       | 850    |
| 8558    | VDC Travel Corp              | 750    |
| 8560    | Edith Fernandez, DMD         | 850    |
| 8562    | Sanz Optical                 | 800    |
| 8564-66 | La Suiza Bakery              | 3050   |
| 8568    | Excellence Diagnostic        | 1260   |
| 8572    | La Suiza Bakery              | 630    |
| 8574-76 | Julio Batista, M.D.          | 1260   |
| 8578    | San Juan Dance Co            | 1080   |
| 8580    | Andina Driving School        | 630    |
| 8582    | Lucy Hair Image              | 630    |
| 8584    | Julio Batista Ortiz          | 630    |
| 8586    | Rosy's Restaurant            | 1360   |