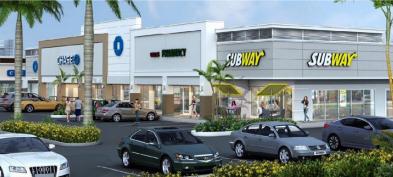

### Highlights:

- Retail Space for lease from 603 SF—4,526 SF
- Co-tenants include Starbucks, Coldstone Creamery, Planet Fitness, Subway, and Chase Bank
- Festival Plaza is a 153,000 SF mixed use retail /office park offering unique leasing opportunities and values
- Strategically located at the center of the dynamic Westchester / West Miami Dade trade area in close proximity to Florida Turnpike and less than 1/4 Mile West of SR 826 (Palmetto Expressway)
- High exposure space available. Traffic count exceeds 88,000 vehicles daily at the intersection of 87th Avenue and SW 8th Street