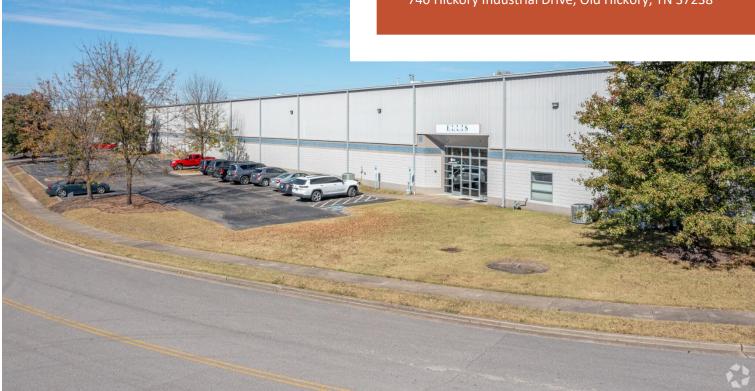

# FOR LEASE

±40,000 SF Available Industrial Leasing Opportunity in Old Hickory, TN

740 Hickory Industrial Drive, Old Hickory, TN 37238

#### HIGHLIGHTS

- ±40,000 SF (Building C)
- ±3,000 SF of Office
- Zoned IWD
- Lease Rate: \$9.50/ SF NNN
- Located off Old Hickory Blvd in Old Hickory, TN

740 Old Hickory Blvd Old Hickory, TN 37238 Davidson County