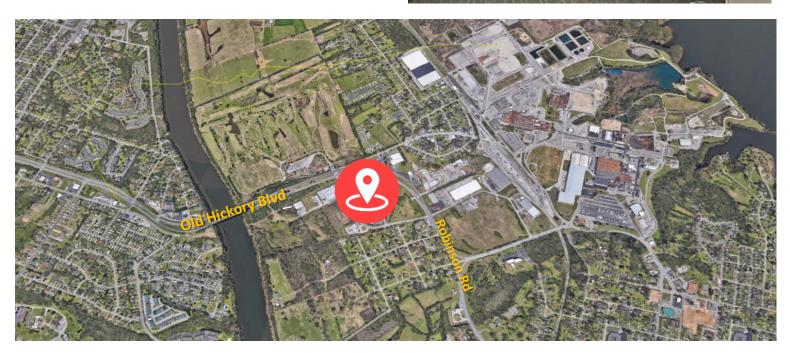

# FOR LEASE

±40,000 SF Available Industrial Leasing Opportunity in Old Hickory, TN

740 Hickory Industrial Drive, Old Hickory, TN 37238

#### HIGHLIGHTS

- ±40,000 SF (Building C)
- ±3,000 SF of Office
- Zoned IWD
- Lease Rate: \$9.50/ SF NNN
- Located off Old Hickory Blvd in Old Hickory, TN

740 Old Hickory Blvd Old Hickory, TN 37238 Davidson County