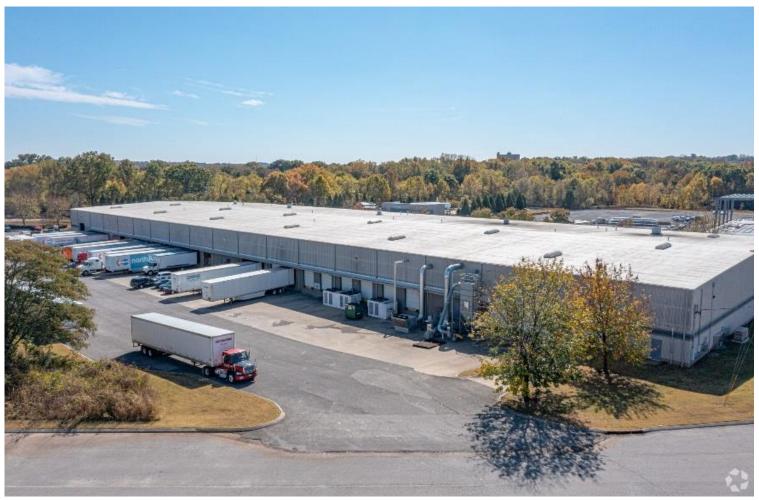

# FOR LEASE

±40,000 SF Available Industrial Leasing Opportunity in Old Hickory, TN

740 Hickory Industrial Drive, Old Hickory, TN 37238

#### HIGHLIGHTS

- ±40,000 SF (Building C)
- ±3,000 SF of Office
- Zoned IWD
- Lease Rate: \$9.50/ SF NNN
- Located off Old Hickory Blvd in Old Hickory, TN

#### BUILDING SPECIFICATIONS

- 23' 27' Clear Height
- 30' x 60' Column Spacing
- 10 (9' x 10') Dock Doors
- (5) Edge-Of-Dock Levelers
- (5) Mechanical Pit Levelers
- 1 (12' x 14') Drive-In Door
- Ample Parking
- Heating / Suspended Gas Heaters
- ESFR Sprinklers
- LED Lighting
- Built in 2001
- Block & Steel Construction
- 350 Amps, 480v Electrical Service