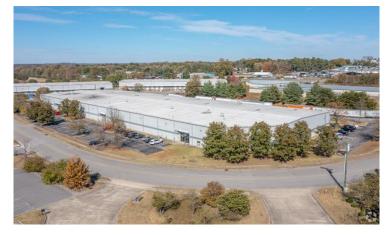

#### HIGHLIGHTS

- ±40,000 SF (Building C)
- ±3,000 SF of Office
- Zoned IWD
- Lease Rate: \$9.50/ SF NNN
- Located off Old Hickory Blvd in Old Hickory, TN

#### BUILDING SPECIFICATIONS

- 23' 27' Clear Height
- 30' x 60' Column Spacing
- 10 (9' x 10') Dock Doors
- (5) Edge-Of-Dock Levelers
- (5) Mechanical Pit Levelers
- 1 (12' x 14') Drive-In Door
- Ample Parking
- Heating / Suspended Gas Heaters
- ESFR Sprinklers
- LED Lighting
- Built in 2001
- Block & Steel Construction
- 350 Amps, 480v Electrical Service