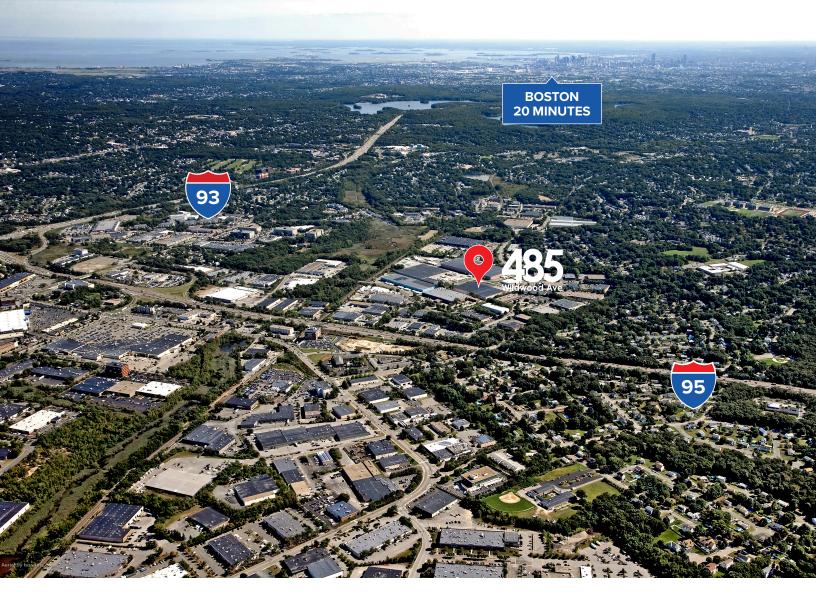

## **LOCATION**

- Immediate access to I-93 and I-95
- 13 miles to downtown Boston
- 12 miles to Logan Airport
- 13 miles to I-495
- 16 miles to I-90