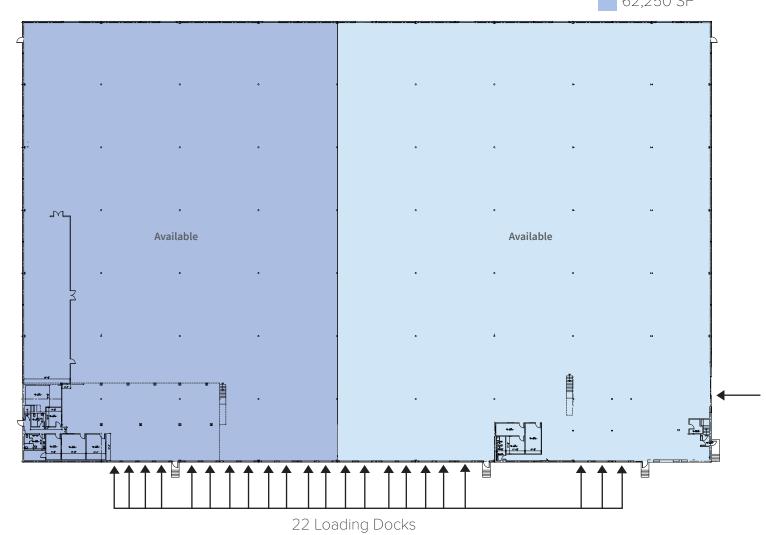

# **FLOOR PLAN**

70,160 SF 62,250 SF

28' to eves

**Loading Docks** 

Twenty Two (22) tailboards with levelers in the available premises.

One (1) Grade Level Door

**Bay Spacing** 

40' X 50'

Floor

6" Thick