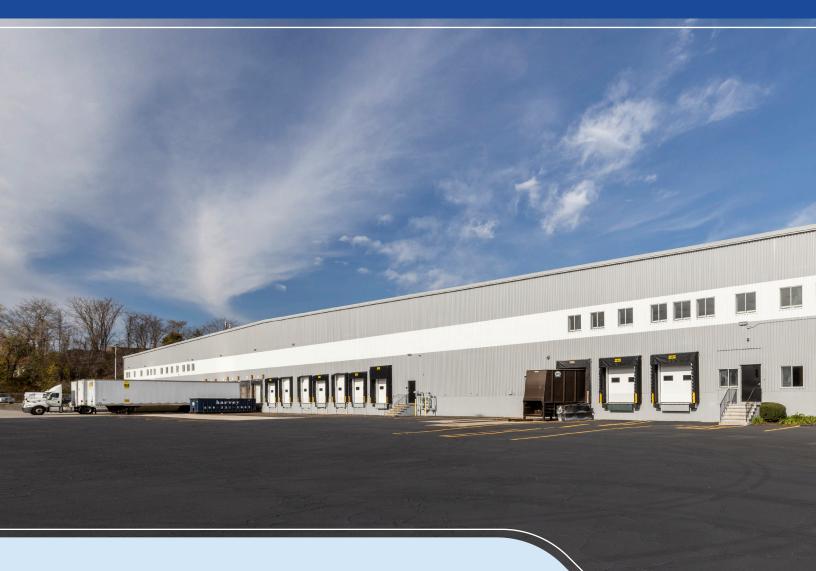

62,250 - 132,410 SF

Available Industrial Space

With immediate access to I-93 and I-95

## **LOCATION**

- Immediate access to I-93 and I-95
- 13 miles to downtown Boston
- 12 miles to Logan Airport
- 13 miles to I-495
- 16 miles to I-90