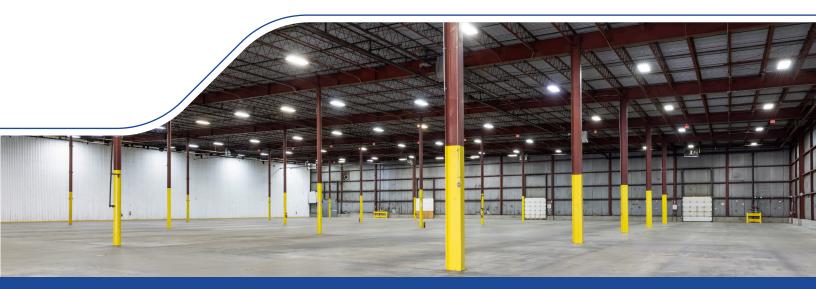

### **BUILDING SPECIFICATIONS**

**Available Premises** 

62,250 - 132,410 SF

**Total Building Size** 

132,410 SF on 5.64 Acres

Zoning

**IP - Industrial Park** 

Ceiling Height

28' to eves

**Loading Docks** 

Twenty Two (22) tailboards with levelers in the available premises.

One (1) Grade Level Door

**Bay Spacing** 

40' X 50'

Floor

6" Thick

Roof

Rubber Membrane- Right side replaced 2015, left side replaced 2017

Rail

SIX (6) rail doors - served by PAN-AM Railways

Lighting

**T-5 lighting with sensors** 

Power

2000 amps @ 480 volts building service

Heat

**Ceiling-hung gas blowers** 

Safety

Wet sprinkler system

Current taxes

\$1.21 PSF

**Current CAM** 

\$1.26 PSF