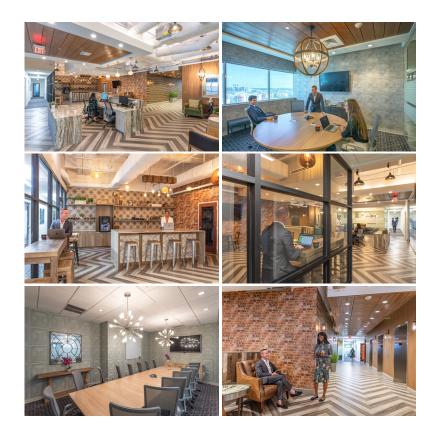

The Quest space is completely renovated and features an upscale, luxury design and feel, with offices and meeting rooms to fulfill all of your needs. Our team is there with unbeatable hospitality. You'll also have access to high-end amenities, such as a full-service gym, upscale restaurant, and cleaning services.

#### **WHY QUEST**

- A vibrant community of successful professionals
- Community events and networking
- Inspired, fun, yet refined ambiance and workplace culture
- Finest personal service that fulfills your most discerning needs
- Space designed for productivity