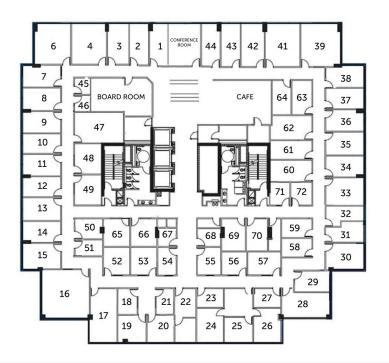

### **PRIVATE OFFICES**

20 hrs/mo (52% Discount)

Your own distinctive 24/7 private office with branded signage. Move-in ready, with stylish furniture, high-speed internet, café with unlimited coffee and tea, receptionist to greet your guests, office management and listing in the building directory.

Terms from a day to many years, for one person to large teams.

Scan to learn more about this location!

**NOTES:** 