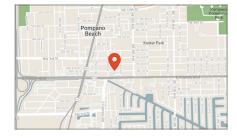

#### **WELCOME**

Our Quest Fort Lauderdale location is perfectly positioned in the downtown business district, across from the Federal United States Courthouse and within walking distance to an abundance of hotels, restaurants, services, and attractions. Ample parking, with quick and easy expressway access to Fort Lauderdale Hollywood International Airport, Port Everglades, and Fort Lauderdale Executive Airport.

### LOCATION

- Downtown location between Las Olas District and Fat City with dining and shopping
- Spectacular cityscape views
- Next to the US District Court, City Hall and Federal Building
- 2 blocks from the Brightline high-speed rail service