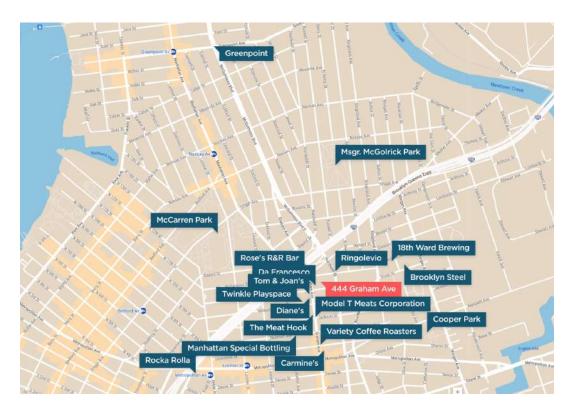

#### **NEIGHBORHOOD & TRANSPORTATION**

#### NEIGHBORHOOD TENANTS

Greenpoint

18th Ward Brewing

Manhattan Special Bottling

Carmine's

Da Francesco

The Meat Hook

Model T Meats Corporation

Brooklyn Steel

Variety Coffee Roasters

Cooper Park

Msgr. McGorlick Park

McCarren Park

**Twinkle Playspace** 

Williamsburg Dental Works

Anthony & Son Panini Shoppe

Diane's

Rose's R&R Bar

Ringolevio

Tom & Joan's

Rocka Rolla

#### TRANSPORTATION

| 6 Min Walk at Graham Avenue (L Line) (0.3 mi)        | C |
|------------------------------------------------------|---|
| 9 Min Walk at Lorimer Street (L Line) (0.5mi)        | C |
| 11 Min Walk at Grand Street (L Line) (0.6 mi)        | C |
| 11 Min Walk at Nassau Avenue (G Line) (0.6 mi)       | G |
| 12 Min Walk at Metropolitan Avenue (G Line) (0.6 mi) | G |