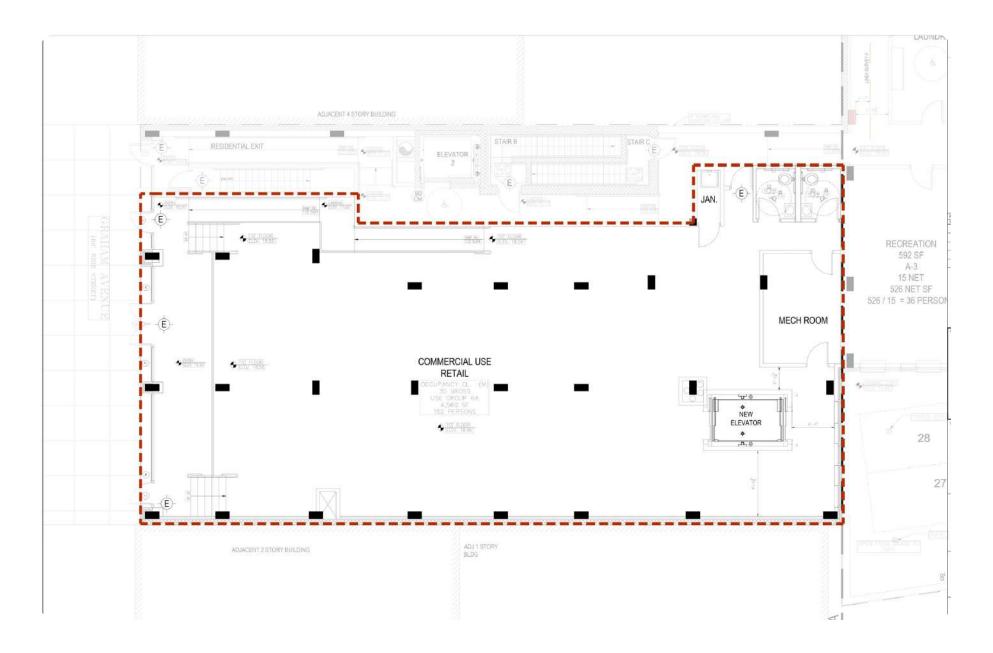

LOT DIMENSIONS | 43' x 106'                                           | HIGHLIGHTS                                                                                                                                                                      |
| OCCUPANCY      | Vacant                                               | <ul><li>New Building</li><li>High Ceilings</li><li>Fire Sprinkler System</li></ul>                                                                                              |
| ASKING PRICE   | E \$47 PSF                                           | <ul><li>Multiple Entrance &amp; Exits</li><li>ADA Accessible</li><li>Lower-Level Storage</li></ul>                                                                              |

# **444 GRAHAM AVENUE**

#### **FLOORPLAN**



# **444 GRAHAM AVENUE**

#### GALLERY





# **444 GRAHAM AVENUE**

#### **NEIGHBORHOOD DEMOGRAPHICS**



125,947

POPULATION (2023) WITHIN 1-MILE RADIUS



132,680

POPULATION (2028) WITHIN 1-MILE RADIUS



37 Yrs

AVERAGE POPULATION AGE



5.35% PROJECTED POPULATION GROWTH '23-'28



\$54,308

AVERAGE HHI WITHIN 1-MILE RADIUS



6,684

TOTAL BUSINESSES WITHIN 1-MILE RADIUS \$3,2 bn WITHIN 1-MILE RADIUS

### **444 GRAHAM AVENUE**

#### **NEIGHBORHOOD & TRANSPORTATION**

#### NEIGHBORHOOD TENANTS

Greenpoint

18th Ward Brewing

Manhattan Special Bottling

Carmine's

Da Francesco

The Meat Hook

Model T Meats Corporation

Brooklyn Steel

Variety Coffee Roasters

Cooper Park

Msgr. McGorlick Park

McCarren Park

**Twinkle Playspace** 

Williamsburg Dental Works

Anthony & Son Panini Shoppe