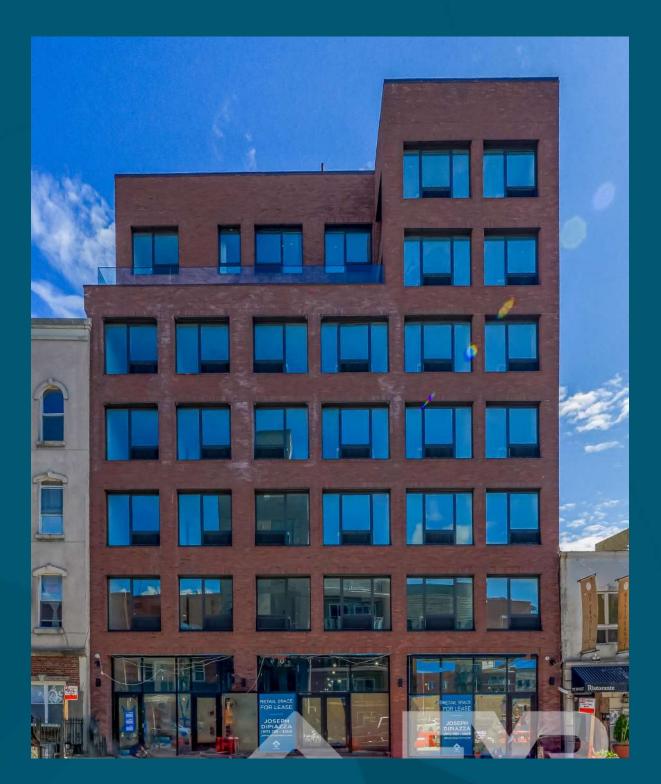

# RETAIL SPACE FOR LEASE 444 Graham Ave Brooklyn, NY 11211

VIEW ACTIVE LISTING

#### DESCRIPTION

4,560 SF

STOP EVERYTHING YOU ARE DOING to fully elf in 444 Graham Avenue, a sparkling lliamsburg's Little Italy! This brand new ding boasts 4,560 Square Feet of Retail high ceilings and windows as far as the entrally-located just 1 block from the point neighborhood, steps from the L bunded by classic Graham Ave locales new hotspots, this is the epicenter of iamsburg'!

| PROPERTY TYPE  | Retail                                               | immerse yourself in 444 Graham                                                                                                                                                  |
|----------------|------------------------------------------------------|---------------------------------------------------------------------------------------------------------------------------------------------------------------------------------|
| LOCATION       | On Graham Ave, between Frost &<br>Richardson Streets | new gem in Williamsburg's Little<br>mixed-use building boasts 4,560<br>+ Storage with high ceilings and v                                                                       |
| CEILING HEIGHT | 9'7"-13'6"                                           | eye can see. Centrally-located just<br>BQE and Greenpoint neighborhoo<br>Train, and surrounded by classic (<br>as well as some new hotspots, this<br>'All-Things-Williamsburg'! |
| FRONTAGE       | 43 FT                                                |                                                                                                                                                                                 |
| ZONING         | R6A, R6B, C1-2                                       |                                                                                                                                                                                 |
| LOT DIMENSIONS | 43' x 106'                                           | HIGHLIGHTS                                                                                                                                                                      |
| OCCUPANCY      | Vacant                                               | <ul><li>New Building</li><li>High Ceilings</li><li>Fire Sprinkler System</li></ul>                                                                                              |
| ASKING PRICE   | E \$47 PSF                                           | <ul><li>Multiple Entrance &amp; Exits</li><li>ADA Accessible</li><li>Lower-Level Storage</li></ul>                                                                              |