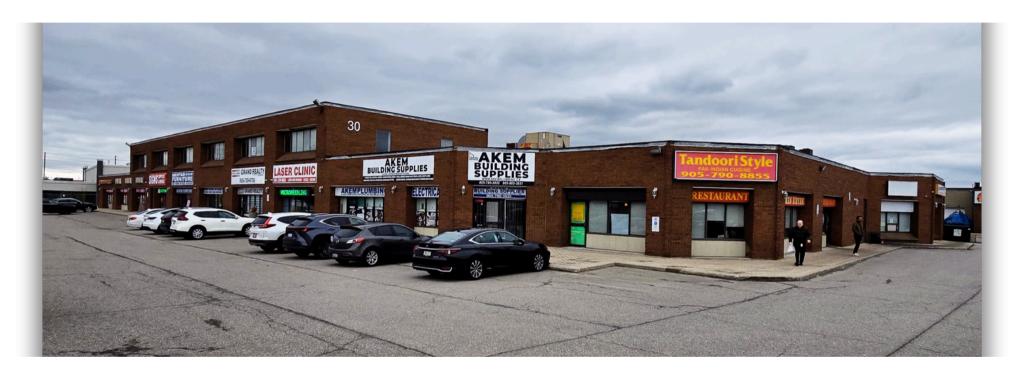

#### 30 MELANIE DR. BRAMPTON, ON L6T 4L4

#### 30 Melanie Dr. Brampton, ON

Prime Retail Plaza right on Steels with 2.26 Acres of Land in Brampton, the retail plaza presents an exceptional opportunity for real estate investment. This plaza offers an attractive prospect for those seeking to capitalize on the city's growing commercial landscape, with a diverse mix of tenants including restaurant, retail and supply shops, plus office space. Positioned with excellent exposure and signage on Steeles Avenue East, it offers a prime location north of Highway 407 and west of Torbram Road, minutes away from major highways 407, 410 & 427. It offers easy accessibility via public transit including Brampton, ZUM, GO buses, and trains. This property ensures durability and prospective expansion opportunity. Convenience is key at this retail plaza, with ample parking available for visitors and easy access from surrounding roads. Preliminary Approval for 93 Rooms Hotel Project in place.