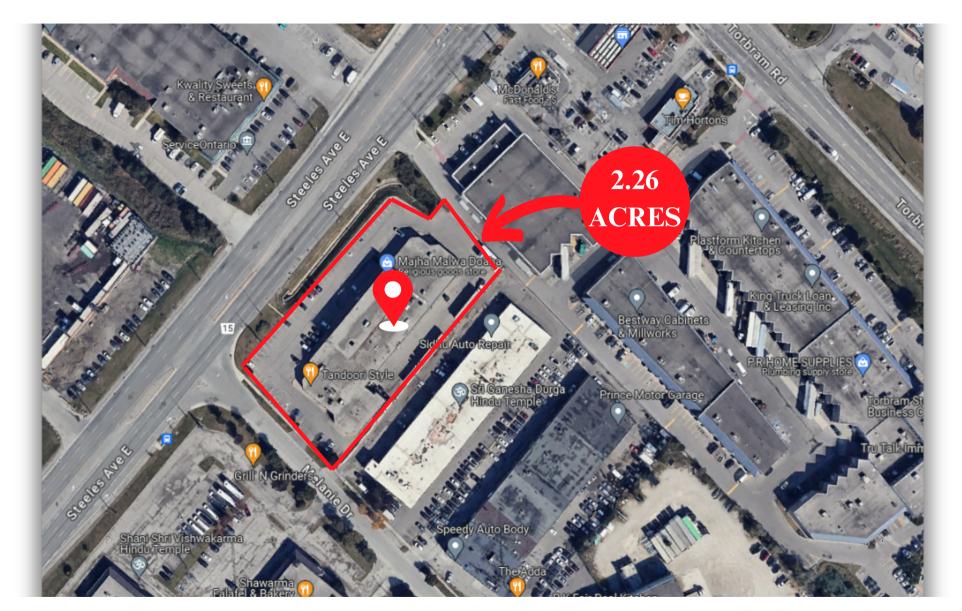

#### **Asking Price: \$1**

- Location: 30 Melanie Dr. Brampton, ON L6T 4L4
- Major Intersection: Steeles Ave & Melanie Dr.
- Zoning: Commercial/Retail
- Total Building Area: 35000 SQ FT
  - Ground Floor: 28000 SQ FT (Retail)
  - Second Floor: 7000 SQ FT (Office)
- Land: 2.26 Acres
- Parking Spaces: 143

# PROPERTY OUTLINE

For illustration purposes

All information furnished herein regarding this property for sale or lease is from sources deemed reliable. However, no warranty or representations is submitted subject to errors, omissions, change of price, rental or other conditions, prior to sale or lease, or without

#### 30 Melanie Dr. Brampton, ON

Prime Retail Plaza right on Steels with 2.26 Acres of Land in Brampton, the retail plaza presents an exceptional opportunity for real estate investment. This plaza offers an attractive prospect for those seeking to capitalize on the city's growing commercial landscape, with a diverse mix of tenants including restaurant, retail and supply shops, plus office space. Positioned with excellent exposure and signage on Steeles Avenue East, it offers a prime location north of Highway 407 and west of Torbram Road, minutes away from major highways 407, 410 & 427. It offers easy accessibility via public transit including Brampton, ZUM, GO buses, and trains. This property ensures durability and prospective expansion opportunity. Convenience is key at this retail plaza, with ample parking available for visitors and easy access from surrounding roads. Preliminary Approval for 93 Rooms Hotel Project in place.