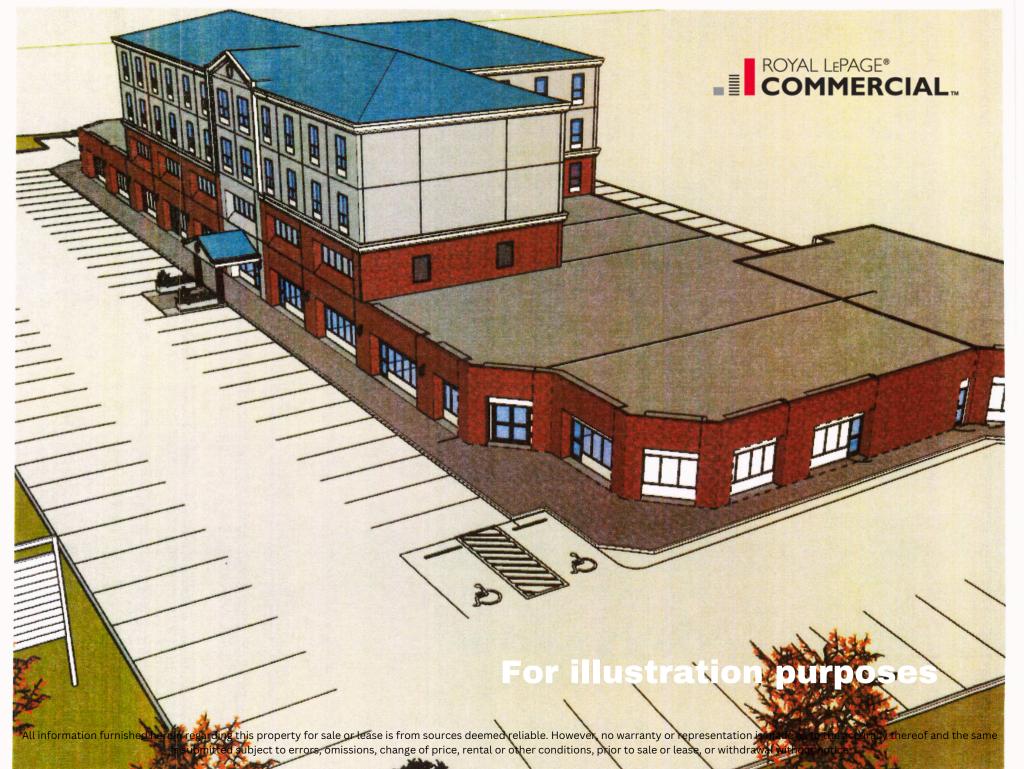

#### For illustration purposes

For illustration purposes

All information furnished herein regarding this property for sale or lease is from sources deemed reliable. However, no warranty or representation is made as is submitted subject to errors, omissions, change of price, rental or other conditions, prior to sale or lease, or withdrawal without

#### 30 Melanie Dr. Brampton, ON

Prime Retail Plaza right on Steels with 2.26 Acres of Land in Brampton, the retail plaza presents an exceptional opportunity for real estate investment. This plaza offers an attractive prospect for those seeking to capitalize on the city's growing commercial landscape, with a diverse mix of tenants including restaurant, retail and supply shops, plus office space. Positioned with excellent exposure and signage on Steeles Avenue East, it offers a prime location north of Highway 407 and west of Torbram Road, minutes away from major highways 407, 410 & 427. It offers easy accessibility via public transit including Brampton, ZUM, GO buses, and trains. This property ensures durability and prospective expansion opportunity. Convenience is key at this retail plaza, with ample parking available for visitors and easy access from surrounding roads. Preliminary Approval for 93 Rooms Hotel Project in place.