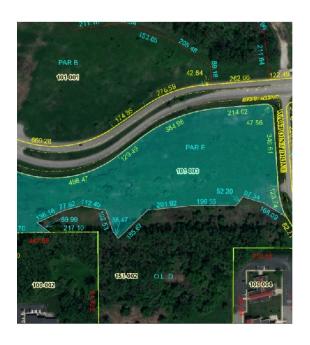

# PARCEL E - 10.2 ACRES OF PRIME VACANT LAND

Vacant Land, Portage, IN 46368

## **PROPERTY OVERVIEW**

Portage Northside Development Parcel E - 10.2 Acres of vacant land with exceptional access to I-94, South Shore Rail line. Located just west of Rt 249 and one block north of I-94 at the corner of Burns Parkway and Willow Creek road. Lot located within a PUD with all utilities located at the parcel, this is a prime development location for the permitted uses within the MW Zoning

# **PROPERTY HIGHLIGHTS**

- Utilities on Site
- Fully developed and paved roadways to site
- Located within blocks of the Ameriplex Portage development
- Minutes to I-94 and Indiana Toll Road I-80 Exits
- Comparative Subsurface & Wetland Delineation Data available