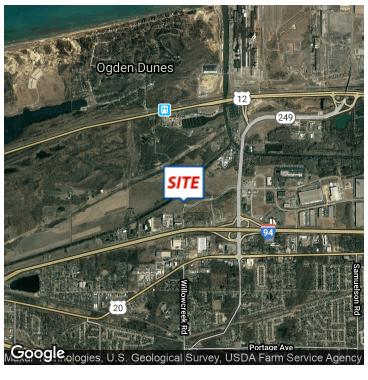

# PARCEL E - 10.2 ACRES OF PRIME VACANT LAND

Vacant Land, Portage, IN 46368

## **PROPERTY OVERVIEW**

Portage Northside Development Parcel E - 10.2 Acres of vacant land with exceptional access to I-94, South Shore Rail line. Located just west of Rt 249 and one block north of I-94 at the corner of Burns Parkway and Willow Creek road. Lot located within a PUD with all utilities located at the parcel, this is a prime development location for the permitted uses within the MW Zoning