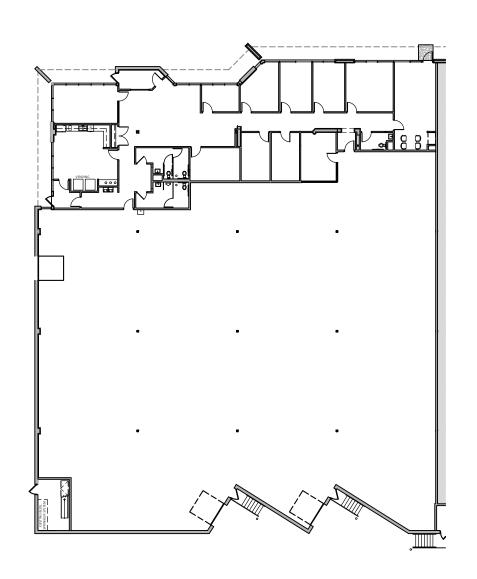

#### Space Available

| Suite | Total SF | Office SF | Warehouse SF | Loading               | Availability |
|-------|----------|-----------|--------------|-----------------------|--------------|
| 200   | 19,179   | 4,402     | 14,777       | 2 docks<br>1 drive-in | Now          |

### **AVAILABLE**

**SUITE 200** 

OFFICE = 4,402 S.F.WAREHOUSE = 14,777 S.F.TOTAL = 19,179 S.F.

3955 Annapolis Avenue North, Plymouth, MN

FOR LEASE