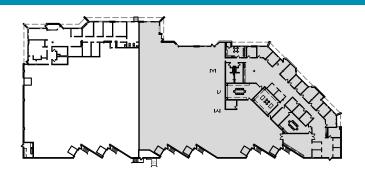

#### Space Available

| Suite | Total SF | Office SF | Warehouse SF | Loading               | Availability |
|-------|----------|-----------|--------------|-----------------------|--------------|
| 200   | 19,179   | 4,402     | 14,777       | 2 docks<br>1 drive-in | Now          |

### **AVAILABLE**

**SUITE 200** 

OFFICE = 4,402 S.F.WAREHOUSE = 14,777 S.F.TOTAL = 19,179 S.F.

3955 Annapolis Avenue North, Plymouth, MN

FOR LEASE