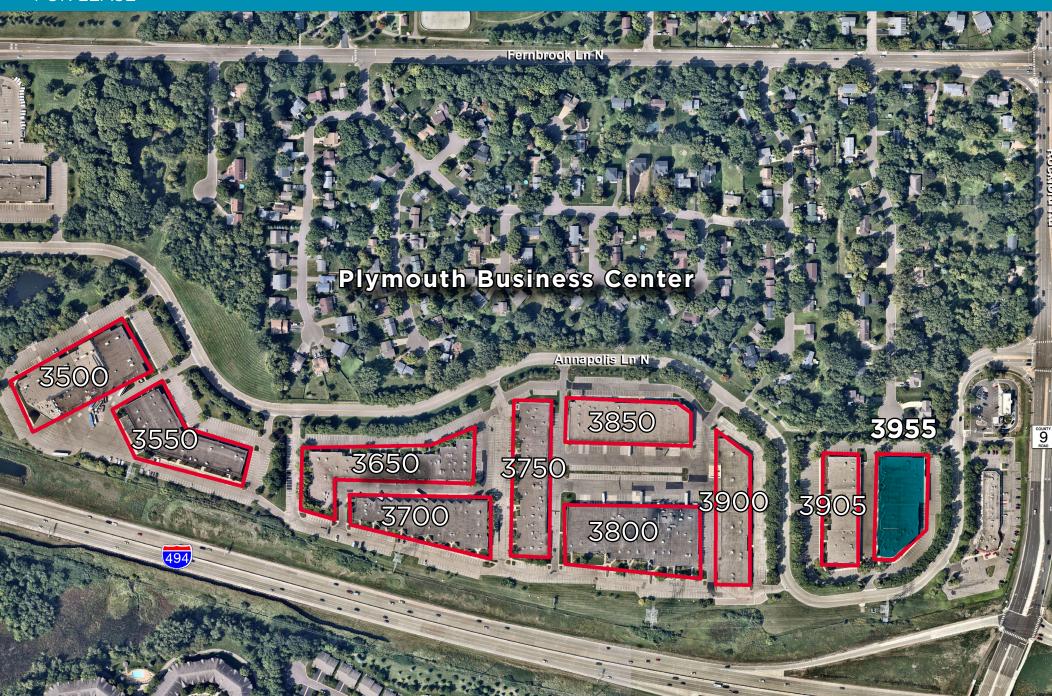

#### **Property Highlights**

- Established business park with over 700,000 square feet of space
- Available suite is 19,179 square feet
- Multiple product types including office/showroom, office/warehouse, and bulk/warehouse buildings
- Dock and drive-in loading

- Landmark visibility provides outstanding corporate identity and easy recognition for visiting clientele
- Exceptional access to I-494 via Highway 55 on the south and Rockford Road on the north
- Area amenities include childcare, retail shops, hotels and restaurants

#### **Property Information**

- New roof, landscaping and interior finishes
- 12 building development totalling over 700,000 sf
- Expansion capabilities within the complex
- Locally owned, professionally maintained and operated
- Excellent access to I-494 via Highway 55 & Rockford Road
- Area Amenities include childcare, retail shops, hotels and restaurants