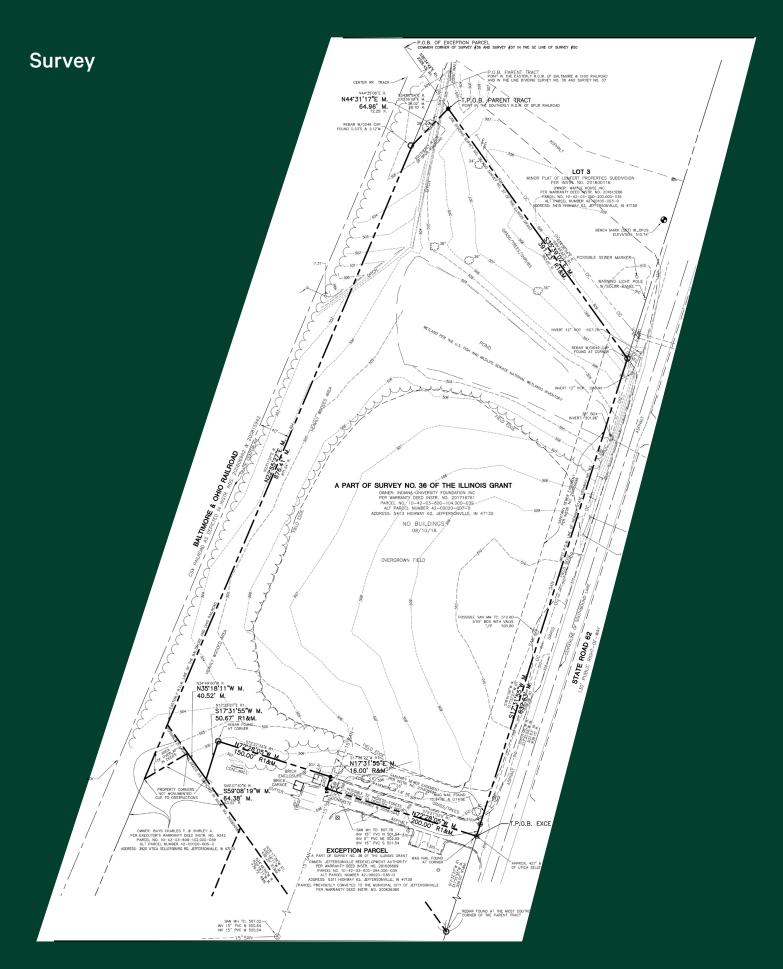

# Development Opportunity

6.69± Acres

5413 Highway 62 Jeffersonville, IN 47130