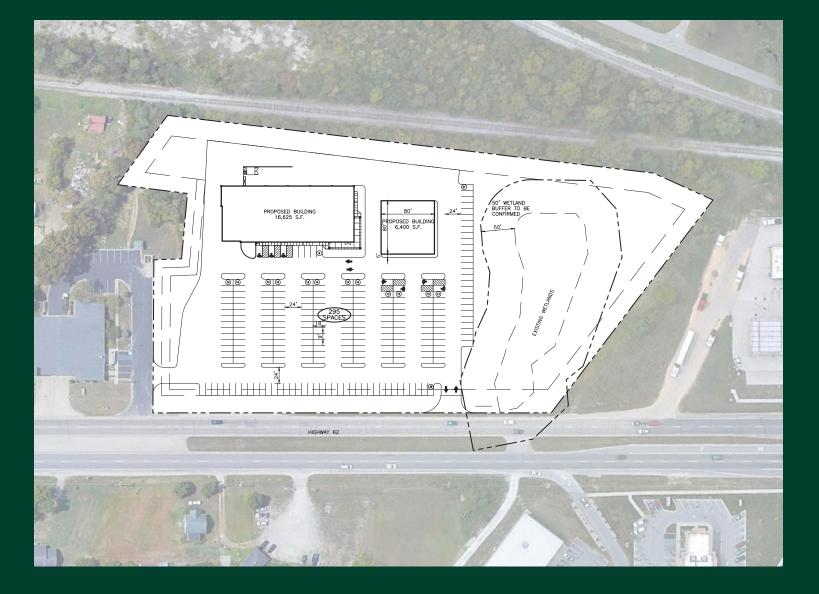

# Development Opportunity

6.69± Acres

5413 Highway 62 Jeffersonville, IN 47130



## For Sale

5413 Highway 62 | Jeffersonville, IN 47130

## **Conceptual Layout**



## **High Traffic Location**

- + 6.69± acres available
- + Adjacent to River Ridge Commerce Center, a growing +6 million square foot industrial park, which is home to Amazon, Hydra, GE/ Haier, Medline, Niagara Bottling, Clarcor, CTDI and many more
- + Excellent visibility from Hwy 62
- + High growth area
- + Zoned C-2: Large Scale General Commercial

- + Located just north of I-265 with easy access to Louisville via the Lewis & Clark Bridge
- + Trade area includes Kroger Marketplace, Xscape Theater, hotels, restaurants and retail
- + Highway 62 traffic count: 31,005 CPD





5413 Highway 62 | Jeffersonville, IN 47130



| 2023 Estimated Demographics        | 2 Miles  | 3 Miles  | 4 Miles  |
|------------------------------------|----------|----------|----------|
| Population