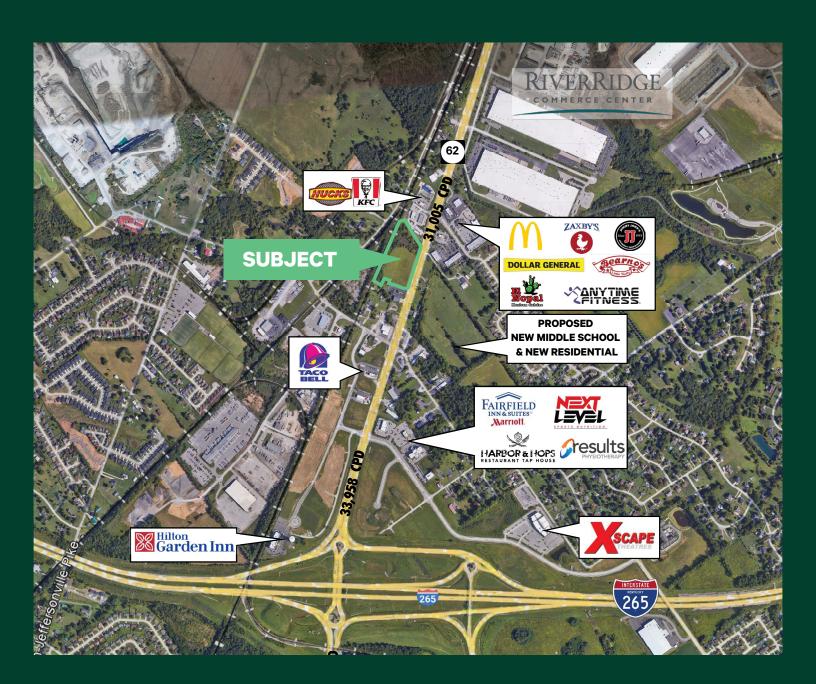

## **High Traffic Location**

- + 6.69± acres available
- + Adjacent to River Ridge Commerce Center, a growing +6 million square foot industrial park, which is home to Amazon, Hydra, GE/ Haier, Medline, Niagara Bottling, Clarcor, CTDI and many more
- + Excellent visibility from Hwy 62
- + High growth area
- + Zoned C-2: Large Scale General Commercial

- + Located just north of I-265 with easy access to Louisville via the Lewis & Clark Bridge
- + Trade area includes Kroger Marketplace, Xscape Theater, hotels, restaurants and retail
- + Highway 62 traffic count: 31,005 CPD