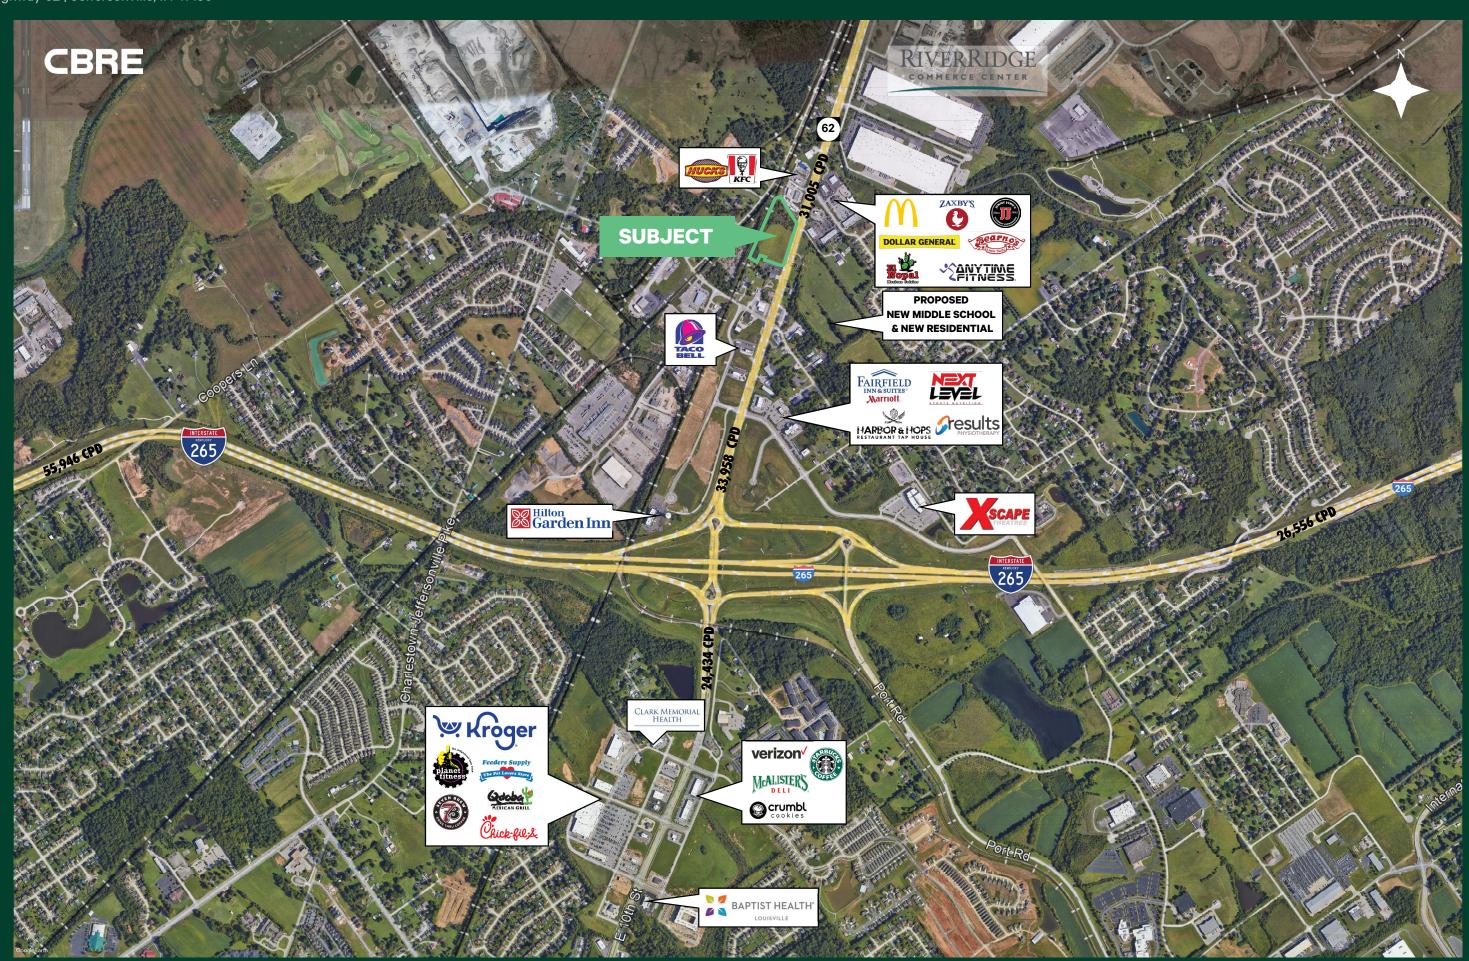

## **High Traffic Location**

- + 6.69± acres available
- + Adjacent to River Ridge Commerce Center, a growing +6 million square foot industrial park, which is home to Amazon, Hydra, GE/ Haier, Medline, Niagara Bottling, Clarcor, CTDI and many more
- + Excellent visibility from Hwy 62
- + High growth area
- + Zoned C-2: Large Scale General Commercial

- + Located just north of I-265 with easy access to Louisville via the Lewis & Clark Bridge
- + Trade area includes Kroger Marketplace, Xscape Theater, hotels, restaurants and retail
- + Highway 62 traffic count: 31,005 CPD