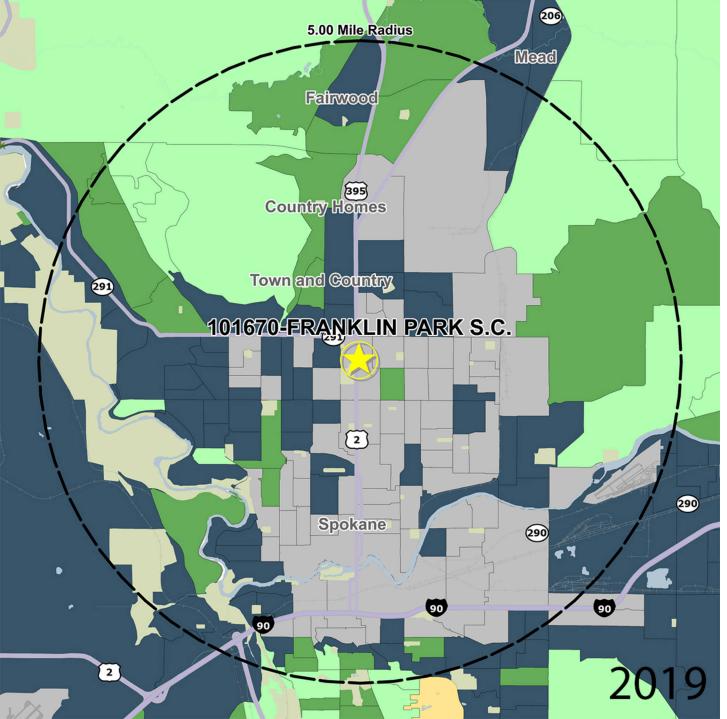

### **DEMOGRAPHICS**

| 2019 ESTIMATES                            | I-MILE                               | 3-MILE                            | 5-MILE                           |
|-------------------------------------------|--------------------------------------|-----------------------------------|----------------------------------|
| 8 POPULATION                              | 20,720                               | 126,329                           | 207,858                          |
| DAYTIME POP                               | 22,05 I                              | 33,9                              | 298,429                          |
|                                           | 9,043                                | 50,945                            | 85,558                           |
| AVERAGE HH INCOME                         | \$50,509                             | \$57,321                          | \$62,628                         |
| MEDIAN HH<br>INCOME                       | \$37,933                             | \$44,430                          | \$46,743                         |
| PER CAPITA<br>INCOME<br>Irade Area System | <b>\$22,299</b><br>ns, Updates of 20 | <b>\$23,577</b><br>010 Census Dat | <b>\$26,342</b><br>a by Synergos |