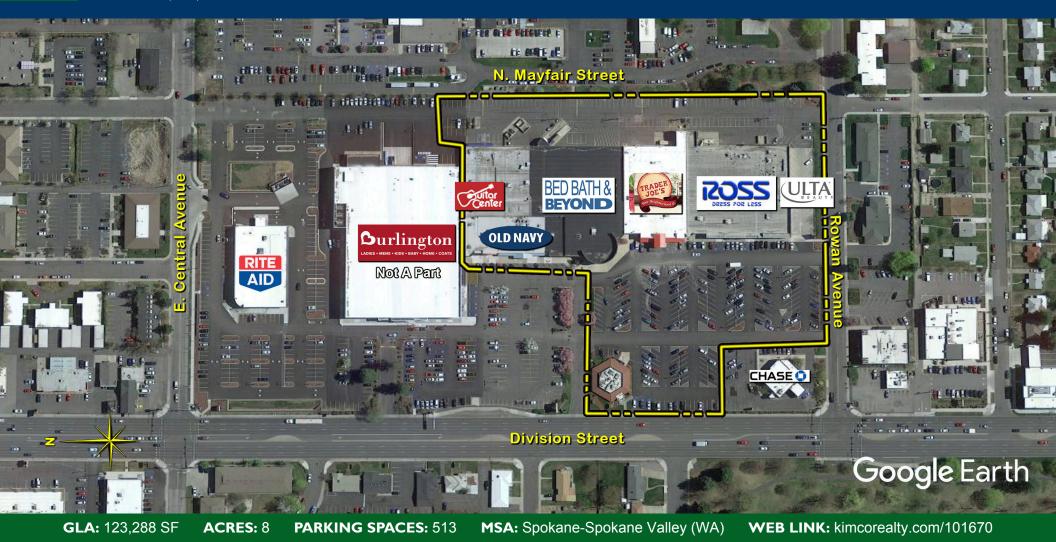

# 101670 FRANKLIN PARK S.C.

DIVISION ST. (US 2) & ROWAN AVE., SPOKANE, WA

| DEMOGRAPHICS | -       |         |        | AVG. HH  | MED. HH<br>INCOME | PER CAPITA<br>INCOME |
|--------------|---------|---------|--------|----------|-------------------|----------------------|
| I MILE       | 20,720  | 22,05   | 9,043  | \$50,509 | \$37,933          | \$22,299             |
| 3 MILE       | 126,329 | 33,9    | 50,945 | \$57,321 | \$44,430          | \$23,577             |
| 5 MILE       | 207,858 | 298,429 | 85,558 | \$62,628 | \$46,743          | \$26,342             |
| I 0 MILE     | 382,945 | 466,700 | 56, 3  | \$71,004 | \$52,902          | \$29,395             |

# 101670 FRANKLIN PARK S.C.

DIVISION ST. (US 2) & ROWAN AVE., SPOKANE, WA