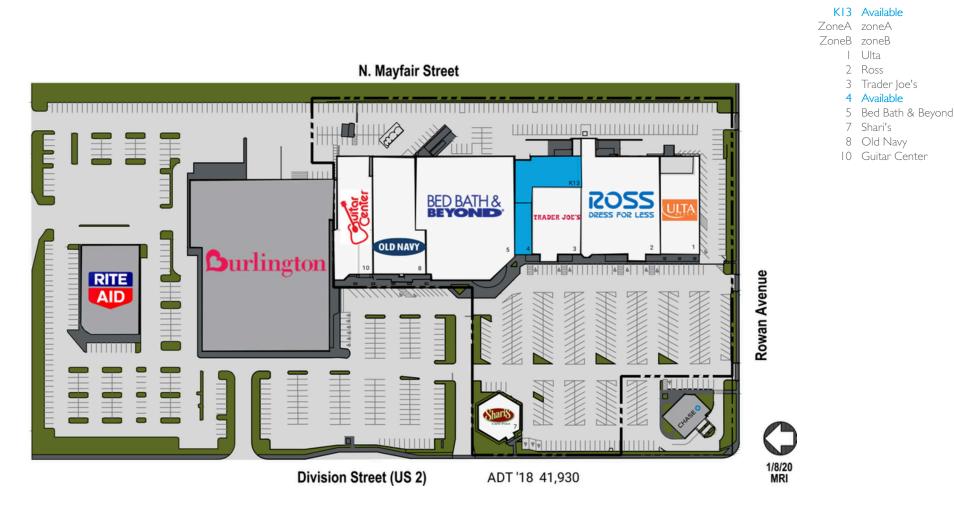

### LEASING REPRESENTATIVE

#### **KRISTINA BURMEISTER**

(425) 641-9718 | kburmeister@kimcorealty.com

Trade Area Systems, Updates of 2010 Census Data by Synergos

SQFT

6.090

10.500

25,000

12,052

3.020

36,692

3,700

18,563

13.761

TENANT

Non-Controlled Availability

LEASING REPRESENTATIVE

#### **KRISTINA BURMEISTER**

### (425) 641-9718 | kburmeister@kimcorealty.com

Disclaimer: This site plan shows the approximate location, square footage, and configuration of the shopping center and adjacent areas, and is only illustrative of the size and relationship of the stores and common areas generally, all of which are subject to change. The showing of any names of tenants, parking spaces, square footage, curb-cuts or traffic controls shall not be deemed to be a representation or warranty that any tenants will be at the shopping center, the square footage is accurate, or that any parking spaces, curb-cuts or traffic controls do or will continue to exist. Moreover, any demographics set forth in this flyer are for illustrative purposed only and shall not be deemed a representation by Landlord or their accuracy. Availability of this property for rent is subject to prior rental or withdrawal of the property from the market at any time without notice.