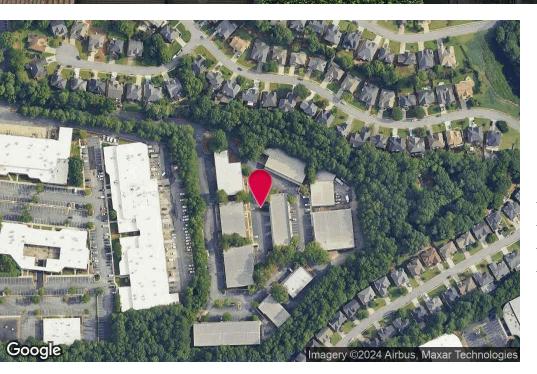

# **3120 MEDLOCK BRIDGE RD H-300** PEACHTREE CORNERS, GA 30071

1 300

NET

200

For Lease 1,500+/-SF Office/Warehouse

DOUG BURGGRAAF Vice President 770.601.3620 dburggraaf@kingindustrial.com

CLYDE PURMORT Advisor 941.323.0763

### **PROPERTY HIGHLIGHTS**

- 600 SF Office
- 1 Grade Level Roll Up Door
- 14' Ceiling Height
- Medlock Commons Business Park
- Peachtree Corners / Gwinnett County

### **OFFERING SUMMARY**

| Available SF:  | 1,500 SF |
|----------------|----------|
| Building Size: | 9,000 SF |
| Zoning:        | M1       |