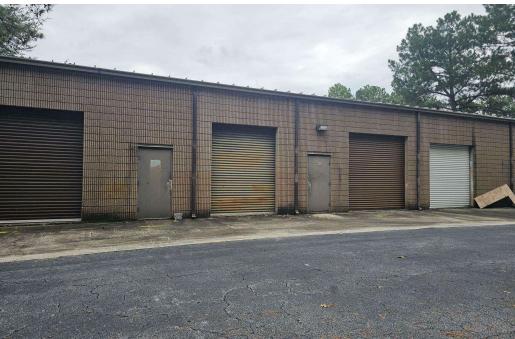

c. Industrial • Commercial • Investment 404.942.2000 | kingindustrial.com

## FOR LEASE 1,500+/-SF



### **PROPERTY HIGHLIGHTS**

- 600 SF Office
- 1 Grade Level Roll Up Door
- 14' Ceiling Height
- Medlock Commons Business Park
- Peachtree Corners / Gwinnett County

### **OFFERING SUMMARY**

| Available SF:  | 1,500 SF |
|----------------|----------|
| Building Size: | 9,000 SF |
| Zoning:        | M1       |



#### Industrial • Commercial • Investment 404.942.2000 | kingindustrial.com

dburggraaf@kingindustrial.com cpurmort@kingindustrial.com Every effort has been made to provide accurate information, but no liability is assumed for errors or omissions.

#### DOUG BURGGRAAF CLYDE PURMORT

*Vice President* 770.601.3620 Advisor 941.323.0763

## .

1200

NET

H200

## ADDITIONAL PHOTOS





Test I

#### **DOUG BURGGRAAF**

*Vice President* 770.601.3620 **CLYDE PURMORT** Advisor 941.323.0763

dburggraaf@kingindustrial.com cpurmort@kingindustrial.com Every effort has been made to provide accurate information, but no liability is assumed for errors or omissions.



Ter J

Industrial • Commercial • Investment 404.942.2000 | kingindustrial.com



| POPULATION           | 1 MILE    | 3 MILES   | 5 MILES   |
|----------------------|-----------|-----------|-----------|
| Total Population     | 6,190     | 80,417    | 247,924   |
| Average Age          | 40        | 38        | 37        |
| Average Age (Male)   | 39        | 37        | 37        |
| Average Age (Female) | 40        | 39        | 38        |
| HOUSEHOLDS & INCOME  | 1 MILE    | 3 MILES   | 5 MILES   |
| Total House