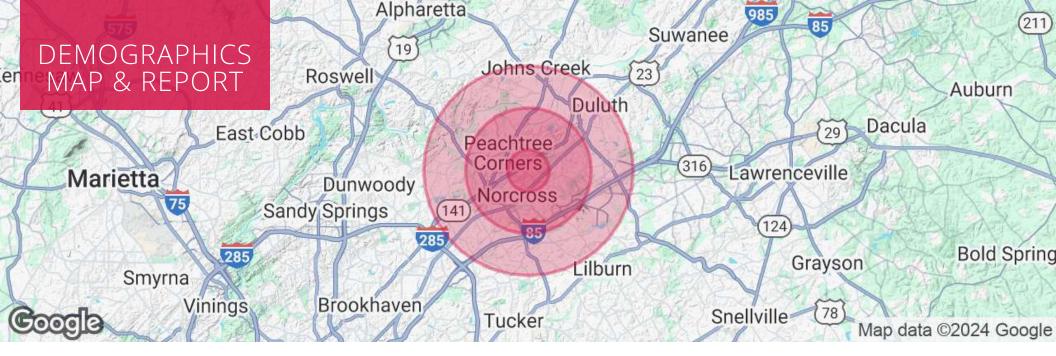

Ter J

Industrial • Commercial • Investment 404.942.2000 | kingindustrial.com

| POPULATION           | 1 MILE    | 3 MILES   | 5 MILES   |
|----------------------|-----------|-----------|-----------|
| Total Population     | 6,190     | 80,417    | 247,924   |
| Average Age          | 40        | 38        | 37        |
| Average Age (Male)   | 39        | 37        | 37        |
| Average Age (Female) | 40        | 39        | 38        |
| HOUSEHOLDS & INCOME  | 1 MILE    | 3 MILES   | 5 MILES   |
| Total Households     | 2,624     | 29,566    | 90,742    |
| # of Persons per HH  | 2.4       | 2.7       | 2.7       |
| Average HH Income    | \$121,194 | \$106,872 | \$103,862 |
| Average House Value  | \$540,683 | \$450,055 | \$432,340 |