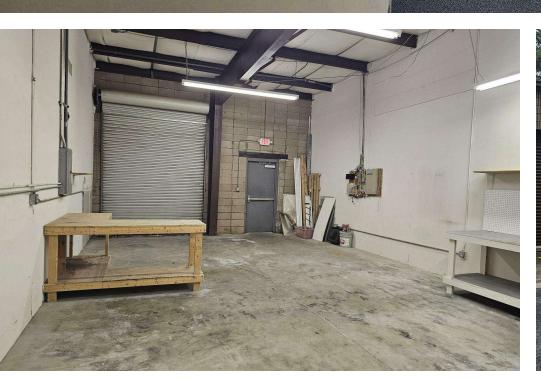

Inc. Industrial • Commercial • Investment 404.942.2000 | kingindustrial.com

## FOR LEASE 1,500+/-SF



### **PROPERTY HIGHLIGHTS**

- 600 SF Office
- 1 Grade Level Roll Up Door
- 14' Ceiling Height
- Medlock Commons Business Park
- Peachtree Corners / Gwinnett County

### **OFFERING SUMMARY**

| Available SF:  | 1,500 SF |
|----------------|----------|
| Building Size: | 9,000 SF |
| Zoning:        | M1       |



#### Industrial • Commercial • Investment 404.942.2000 | kingindustrial.com

dburggraaf@kingindustrial.com cpurmort@kingindustrial.com Every effort has been made to provide accurate information, but no liability is assumed for errors or omissions.

#### DOUG BURGGRAAF CLYDE PURMORT

*Vice President* 770.601.3620 Advisor 941.323.0763

## .

1200

NET

H200

## ADDITIONAL PHOTOS





Test I

#### **DOUG BURGGRAAF**

*Vice President* 770.601.3620 **CLYDE PURMORT** Advisor 941.323.0763

dburggraaf@kingindustrial.com cpurmort@kingindustrial.com Every effort has been made to provide accurate information, but no liability is assumed for errors or omissions.



Ter J

Industrial • Commercial • Investment 404.942.2000 | kingindustrial.com



| POPULATION           | 1 MILE    | 3 MILES   | 5 MILES   |
|----------------------|-----------|-----------|-----------|
| Total Population     | 6,190     | 80,417    | 247,924   |
| Average Age          | 40        | 38        | 37        |
| Average Age (Male)   | 39        | 37        | 37        |
| Average Age (Female) | 40        | 39        | 38        |
| HOUSEHOLDS & INCOME  | 1 MILE    | 3 MILES   | 5 MILES   |
| Total Hou