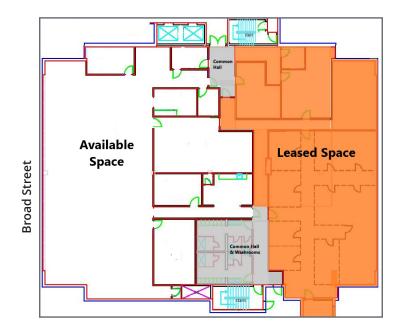

Property Details

#### **AVAILABLE AREA**

Main Floor 5,200 SF (approx)

#### **AVAILABILITY**

**Immediate** 

#### LEASE RATE (NET)

\$14.00 SF

#### **OPERATING COSTS & TAXES (2024)**

\$17.25 PSF

#### TERM

Minimum five (5) years

#### **ZONING**

DCD - Downtown District

### **F**EATURE

- » Abundance of natural light Large windows facing Broad Street
- » Parking
  - Electrified surface stalls on site Metered street parking
- » Building is wheelchair accessible
- » On multiple transit routes
- » Pylon signage available

#### LOCATION

Situated just one block south of Victoria Avenue, South Broad Plaza is within walking distance of the Central Business District with all its amenities. This high visibility location also boasts easy access to multiple transit routes.



### FLOOR PLAN