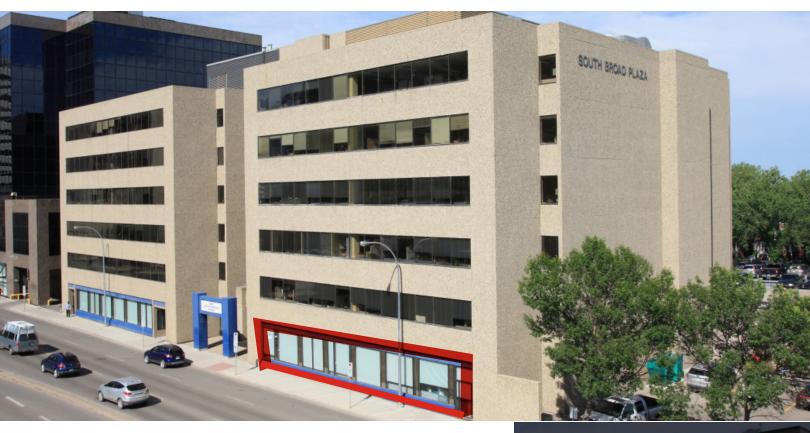

# South Broad Plaza

## South Tower Availability

Broad Street Plaza is a two tower office building on the periphery of downtown Regina. Frontage along Broad Street offers high visibility.

Main floor space is available for lease in this well maintained, downtown office building. The space features plenty of natural light and a 10 foot high finished drop ceiling. Direct access from Broad Street to the space is available. On-site parkade and surface parking stalls are also available for tenants