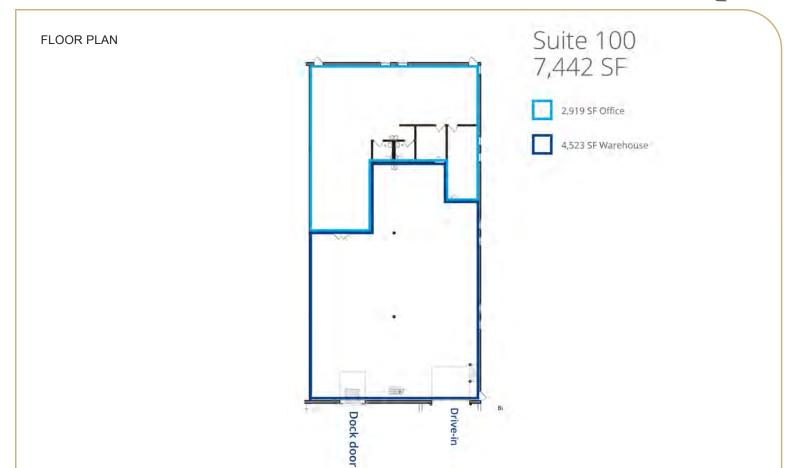

# 7,442 SF

- LINK

LEASING INFO & CONTACT Steve Nilsson CCIM, SIOR Andrew Odney Matt Newell (952) 897-7899 / steve.nilsson@colliers.com(952) 897-7709 / andrew.odney@colliers.com(651) 356-5074 / matthew.newell@colliers.com

### CURRENTLY AVAILABLE

| Suite 100    | 7,442 SF Total     |
|--------------|--------------------|
| Office SF    | 2,919 SF Office    |
| Warehouse SF | 4.523 SF Warehouse |
| Loading      | 1 dock, 1 drive-in |