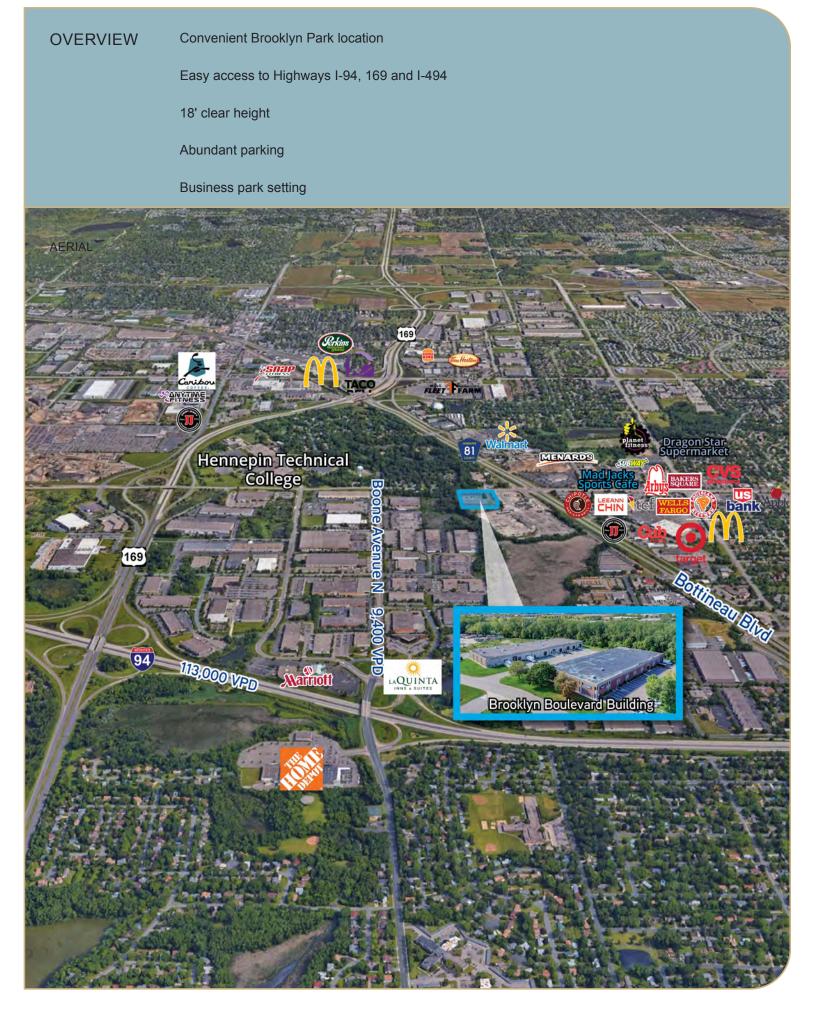

9 Brooklyn Blvd, Brooklyn Park, MN

## Owned and Operated by $\label{eq:constraint}$ LINK



### PROPERTY FACTS

| Building SF  | 73,688 SF (across 2 bldgs) |
|--------------|----------------------------|
| Year Built   | 1973                       |
| Clear Height | 18'                        |
| Parking      | 60 stalls (1.09/1,000 SF)  |

| Column Spacing | 30' x 30'  |
|----------------|------------|
| Bay Depth      | 122'       |
| Lease Rates    | Negotiable |
| CAM/Tax (2024) | \$4.37 PSF |
|                |            |



### CURRENTLY AVAILABLE

| Suite 100    | 7,442 SF Total     |
|--------------|--------------------|
| Office SF    | 2,919 SF Office    |
| Warehouse SF | 4.523 SF Warehouse |
| Loading      | 1 dock, 1 drive-in |

\_\_\_\_\_

Available 8/1/2025

SITE PLAN