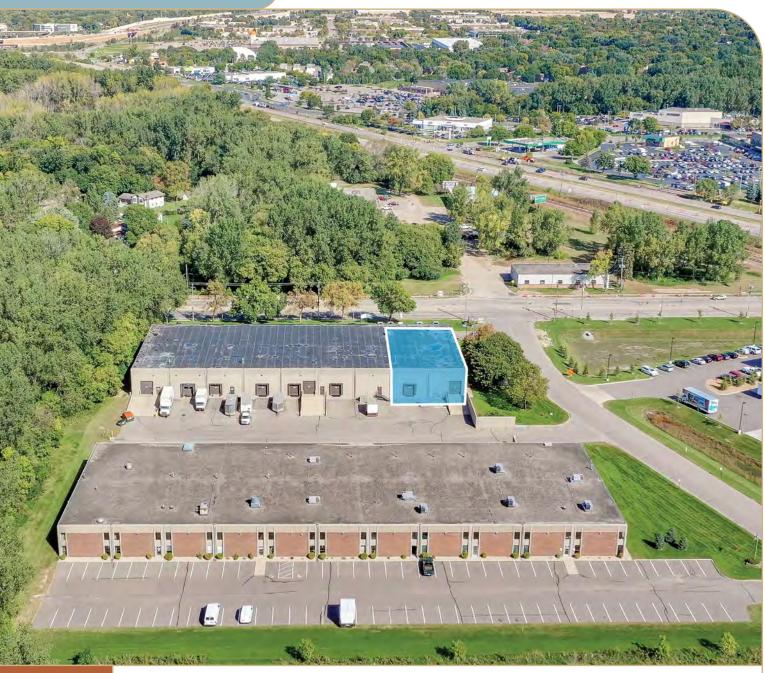

## BROOKLYN BOULEVARD BUILDING

8301-8309 Brooklyn Blvd, Brooklyn Park, MN

BROOKLYN BOULEVARD BUILDING | 8301-8309 Brooklyn Blvd, Brooklyn Park, MN