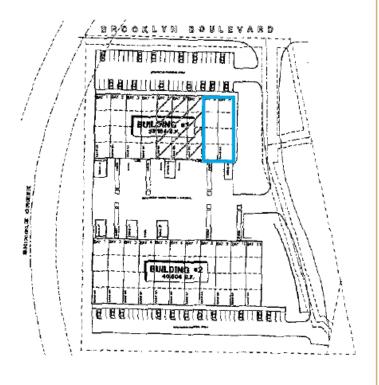

309 Brooklyn Blvd, Brooklyn Park, MN

## Owned and Operated by $\label{eq:constraint}$ LINK



### PROPERTY FACTS

| Building SF  | 73,688 SF (across 2 bldgs) |
|--------------|----------------------------|
| Year Built   | 1973                       |
| Clear Height | 18'                        |
| Parking      | 60 stalls (1.09/1,000 SF)  |

| Column Spacing | 30' x 30'  |
|----------------|------------|
| Bay Depth      | 122'       |
| Lease Rates    | Negotiable |
| CAM/Tax (2024) | \$4.37 PSF |
|                |            |



### CURRENTLY AVAILABLE

| Suite 100    | 7,442 SF Total     |
|--------------|--------------------|
| Office SF    | 2,919 SF Office    |
| Warehouse SF | 4.523 SF Warehouse |
| Loading      | 1 dock, 1 drive-in |

\_\_\_\_\_

Available 8/1/2025

SITE PLAN