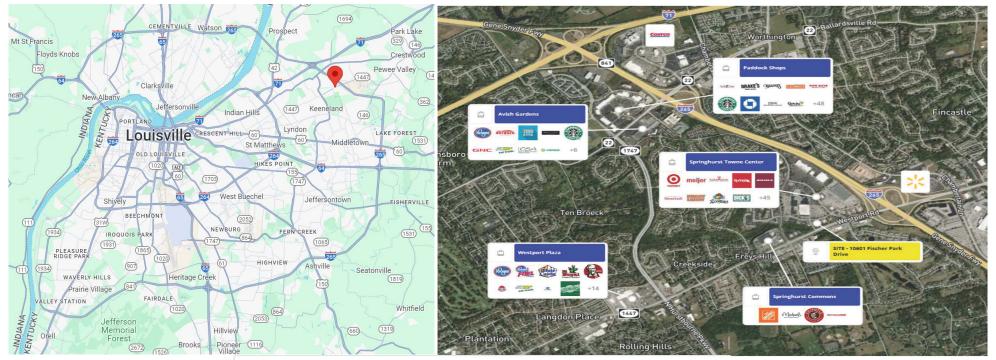

### **Property Highlights:**

- Immediately adjacent to Springhurst Towne Center and Target anchored shopping center
- Strategic location with high barriers to entry
- ♦ +/- 0.66 acre lot for sale or BTS Leaseback
- ❖ Join Popeye's!