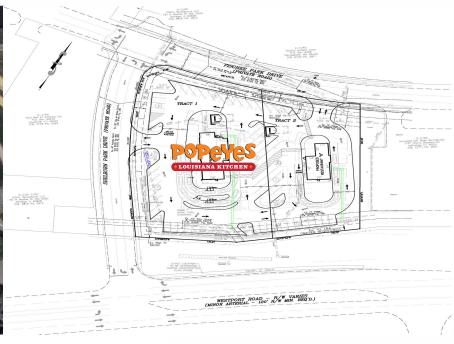

## New Retail Development with stand-alone lot for Sale or BTS Lease

### **Property Highlights:**

- Immediately adjacent to Springhurst Towne Center and Target anchored shopping center
- Strategic location with high barriers to entry
- ♦ +/- 0.66 acre lot for sale or BTS Leaseback
- ❖ Join Popeye's!