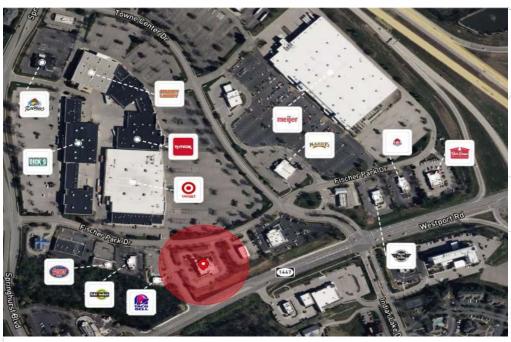

### **Property Highlights:**

- Immediately adjacent to Springhurst Towne Center and Target anchored shopping center
- Strategic location with high barriers to entry
- ♦ +/- 0.66 acre lot for sale or BTS Leaseback
- ❖ Join Popeye's!