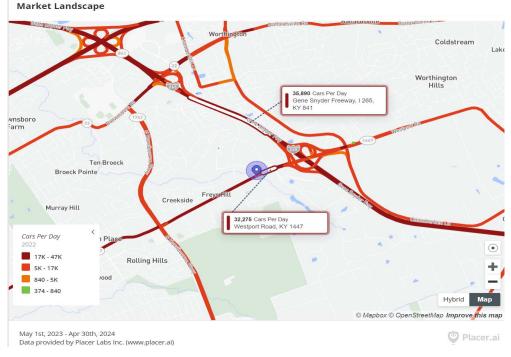

May 1st, 2023 - Apr 30th, 2024 | Data Source: Census 2022 Data provided by Placer Labs Inc. (www.placer.ai)