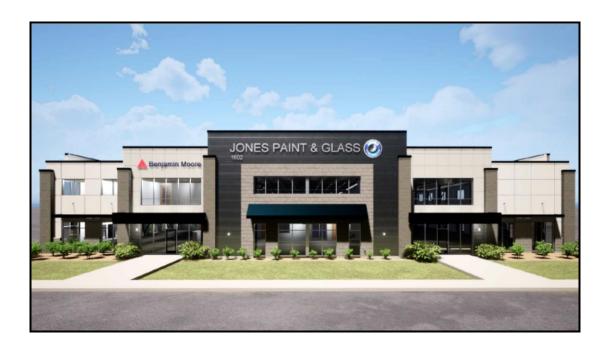

## **Property Specifics**

- High Growth Payson Location
  Immediate Access to I-15 Interchange
  Highly Visible Location
- Retail / Showroom Under Construction Completion Expected July 2024

Prominently located on the West side of Interstate 15 at Exit 248. High growth Payson area. Share the building with a new location for Jones Paint and Glass. Near major retail shopping district. Surrounded by numerous commercial businesses. S-1 Zoning which permits many retail / showroom uses. Five (5) year lease term preferred. TI Allowance. Please call or text today for more information and to arrange a private property tour.