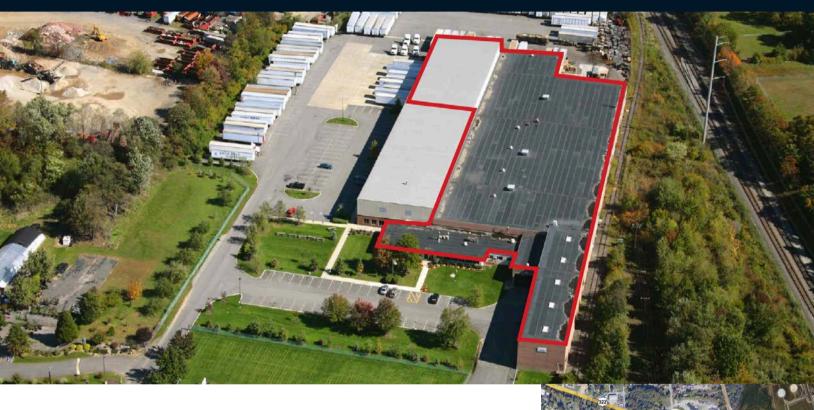

## **3033 Market Street**

Aston, PA

10,000 - 91,022 SF available for sublease

## **Property specifications**

- 10,000 91,022 SF available
- 12' 25'6" clear height
- 15 loading doors
- 1 drive-in door

- Interior loading platform
- Shared parking
- 100% sprinklered
- Sublease available through September 2027