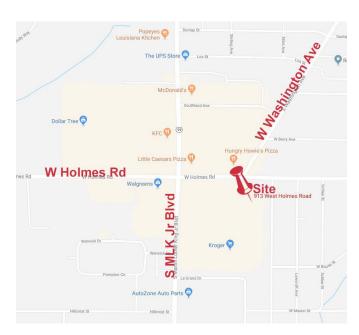

# Southwind Office Park 913 W Holmes Rd

Lansing, MI 48910

### **Property Features**

- Multiple suites available from 330 SF 1,500 SF
- Negotiable lease terms
- Competitive lease rates
- Landlord pays all utilities
- 1.5 miles south of downtown at busy MLK/Holmes intersection
- Close proximity to many restaurants and retail including Walgreens, Wendys, Kroger and Family Fare

Location: I-96 to M-99, south to Holmes Rd