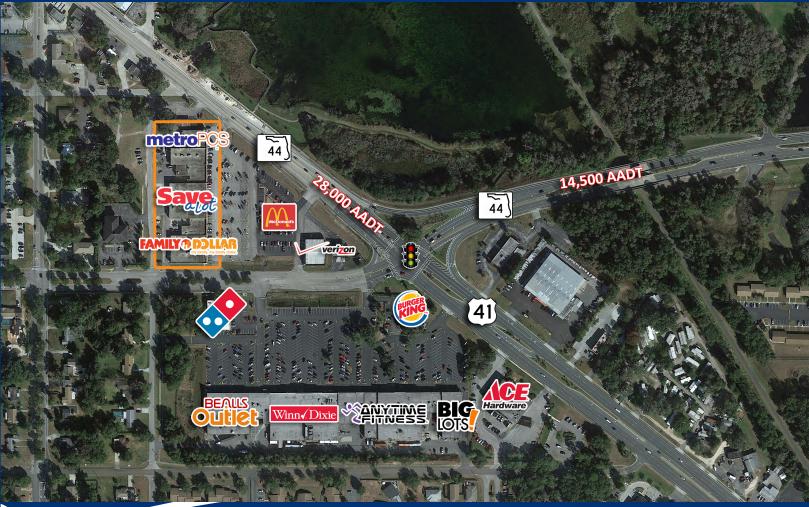

#### **PROPERTY INFORMATION**

Total GLA:56,562 SFMin Size Available:2,000 SFMax Size Available:4,000 SFBuilt:1968U.S. Highway 41 AADT:28,000 CPD

Located in the center of Downtown Inverness Located 1/4-mile from County Courthouse Ample parking with multiple access points Well established Save-A-Lot anchor

## PROPERTY FEATURES

Citrus Plaza has frontage on Highway 44 and a signaled light at Highlands Ave. It is a total of 56,562 SF GLA with space for lease. Well established Save-A-Lot is anchor, Family Dollar, B&W Rexell adjacent to McDonalds and Verizon Wireless. Excellent visibility and ample parking. 590' frontage on East Gulf to Lake Hwy 44.