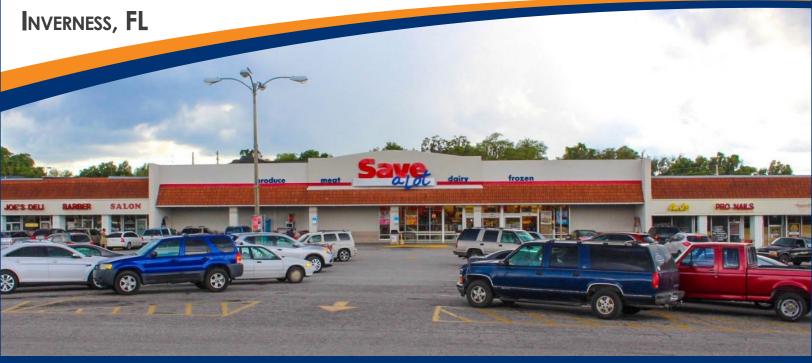

#### **PROPERTY INFORMATION**

Total GLA:56,562 SFMin Size Available:2,000 SFMax Size Available:4,000 SFBuilt:1968U.S. Highway 41 AADT:28,000 CPD

Located in the center of Downtown Inverness Located 1/4-mile from County Courthouse Ample parking with multiple access points Well established Save-A-Lot anchor

## PROPERTY FEATURES

Citrus Plaza has frontage on Highway 44 and a signaled light at Highlands Ave. It is a total of 56,562 SF GLA with space for lease. Well established Save-A-Lot is anchor, Family Dollar, B&W Rexell adjacent to McDonalds and Verizon Wireless. Excellent visibility and ample parking. 590' frontage on East Gulf to Lake Hwy 44.