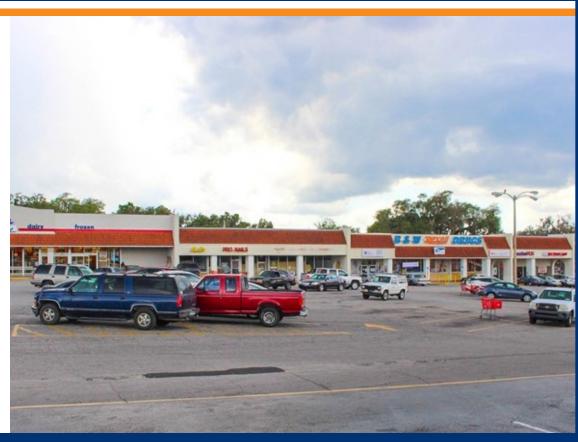

#### **PROPERTY INFORMATION**

Total GLA:56,562 SFMin Size Available:2,000 SFMax Size Available:4,000 SFBuilt:1968U.S. Highway 41 AADT:28,000 CPD

Located in the center of Downtown Inverness Located 1/4-mile from County Courthouse Ample parking with multiple access points Well established Save-A-Lot anchor

## PROPERTY FEATURES

Citrus Plaza has frontage on Highway 44 and a signaled light at Highlands Ave. It is a total of 56,562 SF GLA with space for lease. Well established Save-A-Lot is anchor, Family Dollar, B&W Rexell adjacent to McDonalds and Verizon Wireless. Excellent visibility and ample parking. 590' frontage on East Gulf to Lake Hwy 44.