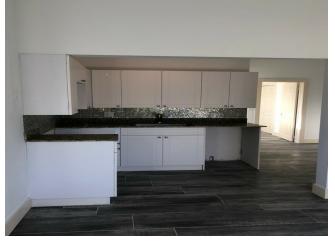

6,056 SF      |
| No. Beds:           | 8             |
| No. Stories:        | 2             |
| Year Built:         | 1930          |
| Parking Ratio:      | 1.65/1,000 SF |
| Zoning Description: | RU-3          |
|                     |               |

#### 2500 NE 192nd St

\$2,500,000

LOCATION LOCATION LOCATION !!! 8 ONE BEDROOM ONE BATHROOM MULTIFAMILY, 10 PARKING SPACES PLUS STREET PARKING, BUILDING HAD BEEN RENOVATED 4 YEAR AGO, HIGH IMPACT WINDOWS, PORCELAIN FLOORS, STAINLESS STEEL APPLIANCES, TANKLESS IN EACH UNIT !!! LOCATED A FEW BLOKS FROM THE BRIGHTLINE TRAIN STATION, WALKING DISTANCE TO RESTAURANTES, BANKS, PHARMACY, SUPERMARKET, 2 MINUTE DRIVING DISTANCE TO AVENTURA MALL INVESTORS DREAM.......

- Quiet neigborhood
- · Lots of natural light
- Outdoor garden and parking





#### **Unit/Room Mix Information**

Description

No. Units

8

Avg. Rent/Mo \$150.00 **Sq. Ft** 360 - 630

1+1



2500 NE 192nd St, Miami, FL 33180