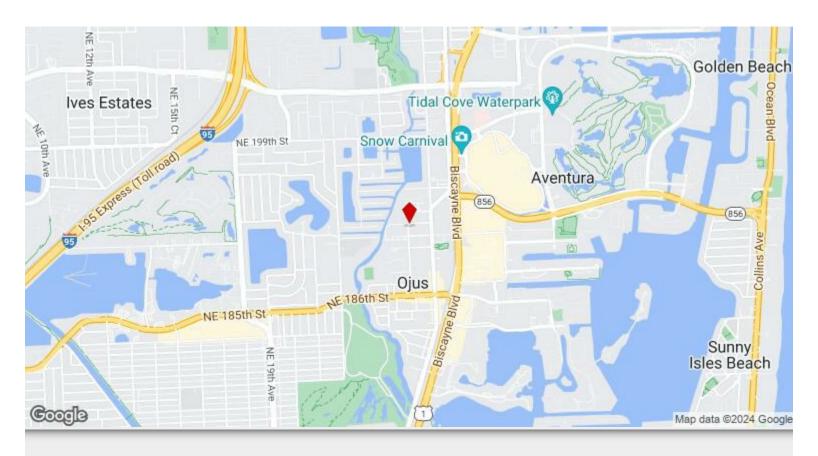

**2500 NE 192nd St** 2500 NE 192nd St, Miami, FL 33180

Victor Persia Compra Venta Miami 2960 NE 207 St, Suite 508,Aventura, FL 33180 vpersia@jpmiami.com (786) 285-1871

| Price:              | \$2,500,000   |
|---------------------|---------------|
| No. Units:          | 8             |
| Property Type:      | Multifamily   |
| Property Subtype:   | Apartment     |
| Apartment Style:    | Low Rise      |
| Building Class:     | С             |
| Sale Type:          | Investment    |
| Cap Rate:           | 5.00%         |
| Lot Size:           | 0.17 AC       |
| Building Size:      | 6,056 SF      |
| No. Beds:           | 8             |
| No. Stories:        | 2             |
| Year Built:         | 1930          |
| Parking Ratio:      | 1.65/1,000 SF |
| Zoning Description: | RU-3          |
|                     |               |