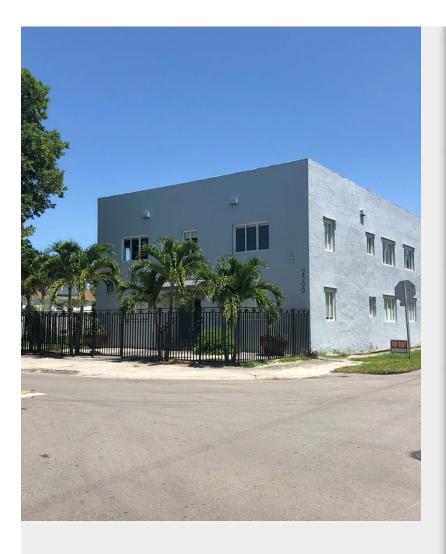

**2500 NE 192nd St** 2500 NE 192nd St, Miami, FL 33180

Victor Persia Compra Venta Miami 2960 NE 207 St, Suite 508,Aventura, FL 33180 vpersia@jpmiami.com (786) 285-1871

| Price:              | \$2,500,000   |
|---------------------|---------------|
| No. Units:          | 8             |
| Property Type:      | Multifamily   |
| Property Subtype:   | Apartment     |
| Apartment Style:    | Low Rise      |
| Building Class:     | С             |
| Sale Type:          | Investment    |
| Cap Rate:           | 5.00%         |
| Lot Size:           | 0.17 AC       |
| Building Size:      | 6,056 SF      |
| No. Beds:           | 8             |
| No. Stories:        | 2             |
| Year Built:         | 1930          |
| Parking Ratio:      | 1.65/1,000 SF |
| Zoning Description: | RU-3          |
|                     |               |

#### 2500 NE 192nd St

\$2,500,000

LOCATION LOCATION LOCATION !!! 8 ONE BEDROOM ONE BATHROOM MULTIFAMILY, 10 PARKING SPACES PLUS STREET PARKING, BUILDING HAD BEEN RENOVATED 4 YEAR AGO, HIGH IMPACT WINDOWS, PORCELAIN FLOORS, STAINLESS STEEL APPLIANCES, TANKLESS IN EACH UNIT !!! LOCATED A FEW BLOKS FROM THE BRIGHTLINE TRAIN STATION, WALKING DISTANCE TO RESTAURANTES, BANKS, PHARMACY, SUPERMARKET, 2 MINUTE DRIVING DISTANCE TO AVENTURA MALL INVESTORS DREAM.......