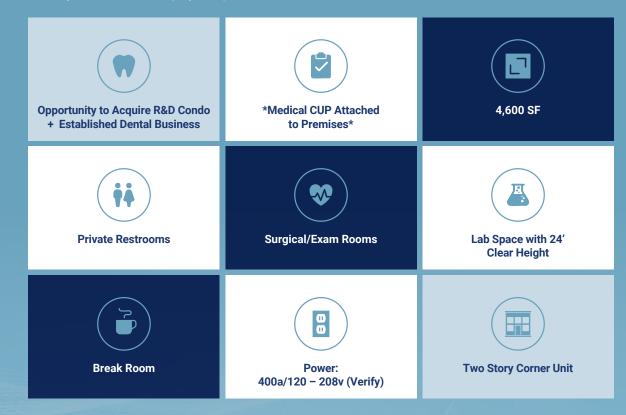

#### THE OFFERING:

An exceptional opportunity is available to acquire a Flex R&D Condo, along an established dental business. Located in Tustin, CA in the Jamboree Plaza, this versatile property is available now FOR SALE! Ideal for both research and development or professional services, this property offers a spacious, well-equipped layout that can accommodate a variety of business needs. The attached CUP allows for Medical and Dental use! With a loyal patient base and a prime location in the heart of Tustin, this investment offers a unique combination of valuable real estate and a profitable turnkey business in a highly sought-after business hub.

### **ABOUT THE BUSINESS**

THIS ESTABLISHED DENTAL PRACTICE IN TUSTIN, CA offers the opportunity for any dentist looking to expand their services or step into an established business with existing clientele. Specializing in both general dentistry and advanced implant services, this practice is well-known for its loyal clientele and quality care. Experience cutting-edge implant dentistry in this innovative practice, which features a 24-hour lab and the latest dental technology to ensure efficient and effective treatments. Notably, the clinic offers immediate implant placement after extraction, providing patients with fast and seamless solutions. With a solid patient base and high demand for both general and implant services, this practice is positioned for continued success and growth.