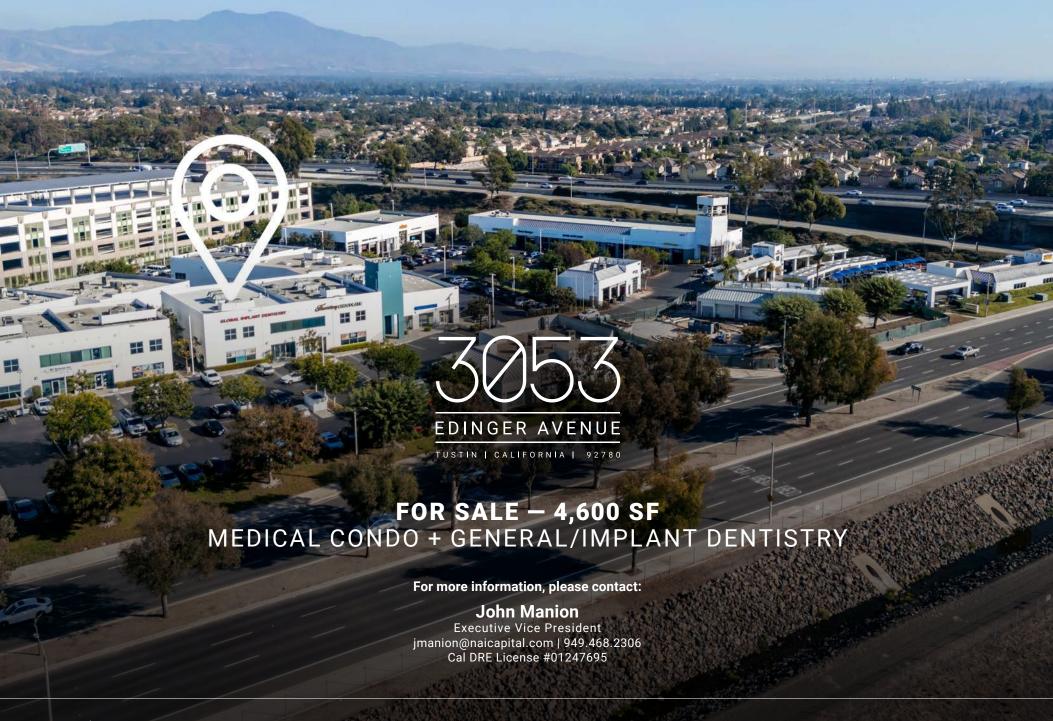

# TUSTIN I CALIFORNIA I 92780

#### THE OFFERING:

An exceptional opportunity is available to acquire a Flex R&D Condo, along an established dental business. Located in Tustin, CA in the Jamboree Plaza, this versatile property is available now FOR SALE! Ideal for both research and development or professional services, this property offers a spacious, well-equipped layout that can accommodate a variety of business needs. The attached CUP allows for Medical and Dental use! With a loyal patient base and a prime location in the heart of Tustin, this investment offers a unique combination of valuable real estate and a profitable turnkey business in a highly sought-after business hub.

### **AERIAL MAP**

No warranty, express or implied, is made as to the accuracy of the information contained herein. This information is submitted subject to errors, omissions, change of price, rental or other conditions, withdrawal without notice, and is subject to any special listing conditions imposed by our principals. Cooperating brokers, buyers, tenants and other parties who receive this document should not rely on it, but should use it as a starting point of analysis, and should independently confirm the accuracy of the information contained herein through a due diligence review of the books, records, files and documents that constitute reliable sources of the information described herein. NAI Capital Cal DRE #02130474