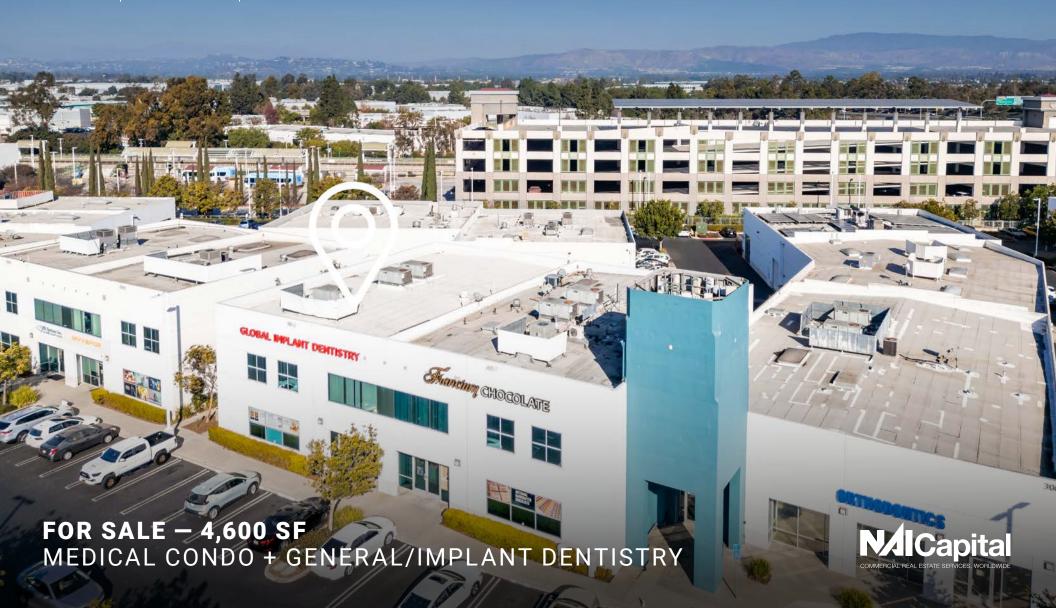

#### THE OFFERING:

An exceptional opportunity is available to acquire a Flex R&D Condo, along an established dental business. Located in Tustin, CA in the Jamboree Plaza, this versatile property is available now FOR SALE! Ideal for both research and development or professional services, this property offers a spacious, well-equipped layout that can accommodate a variety of business needs. The attached CUP allows for Medical and Dental use! With a loyal patient base and a prime location in the heart of Tustin, this investment offers a unique combination of valuable real estate and a profitable turnkey business in a highly sought-after business hub.

### **ABOUT THE BUSINESS**

THIS ESTABLISHED DENTAL PRACTICE IN TUSTIN, CA offers the opportunity for any dentist looking to expand their services or step into an established business with existing clientele. Specializing in both general dentistry and advanced implant services, this practice is well-known for its loyal clientele and quality care. Experience cutting-edge implant dentistry in this innovative practice, which features a 24-hour lab and the latest dental technology to ensure efficient and effective treatments. Notably, the clinic offers immediate implant placement after extraction, providing patients with fast and seamless solutions. With a solid patient base and high demand for both general and implant services, this practice is positioned for continued success and growth.