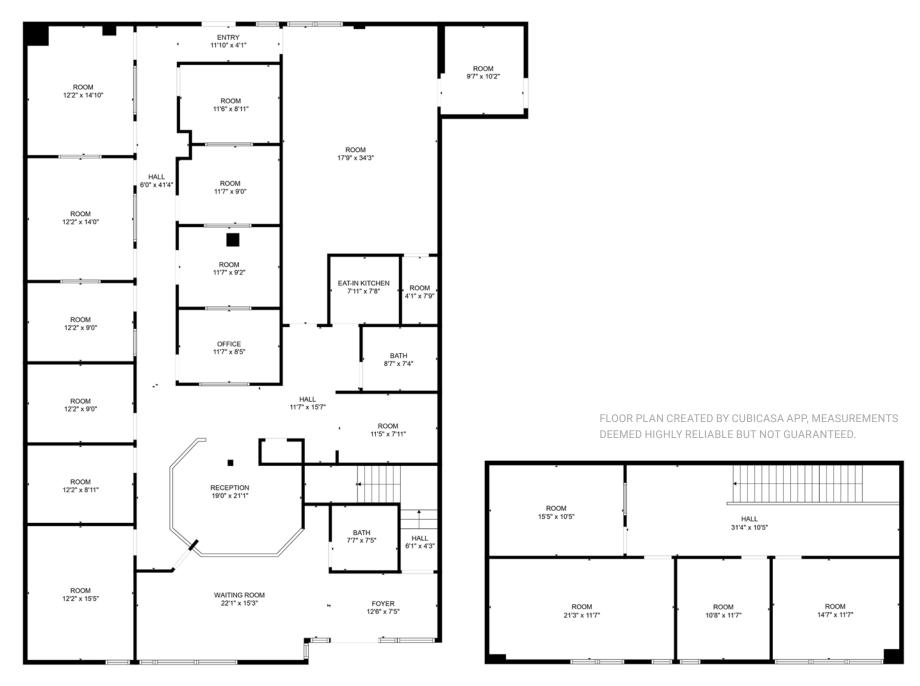

M4
- Itero Intra Oral Scanner
- Imetric 4cam
- Imes Icore
- Prexion Excelsior Pro CT Machine
- Lab Supplies 50k
- Medit Scanner
- Dental handpieces and surgical handpieces

- · Zirkon Zhan Scanner
- NexDent 3D Printer
- 3D Printer Cure Station
- Aegis 3D Printer
- Nomad Portable Digital X-ray System with 2 Sensors
- 3 New Engle Regular Dental Operator chairs and doctor stool with assistant stool
- 2 New Engle Surgical Dental Operator chairs and doctor stool with assistant stool

- 3 Implant Motors
- Cavitron
- Ultrasonic Machine for cleaning
- Tautenuer Sterilization
- Complete Dental tool setup for oral surgery, periodontal surgery, and extractions
- Complete Dental lab setup for crown and bridge porcelain

\*NDA required for additional info.

# **PROPERTY PHOTOS**



## **FLOOR PLAN**



FLOOR 1 FLOOR 2

### **AERIAL MAP**







No warranty, express or implied, is made as to the accuracy of the information contained herein. This information is submitted subject to errors, omissions, change of price, rental or other conditions, withdrawal without notice, and is subject to any special listing conditions imposed by our principals. Cooperating brokers, buyers, tenants and other parties who receive this document should not rely on it, but should use it as a starting point of analysis, and should independently confirm the accuracy of the information contained herein through a due diligence review of the books, records, files and documents that constitute reliable sources of the information described herein. NAI Capital Cal DRE #02130474