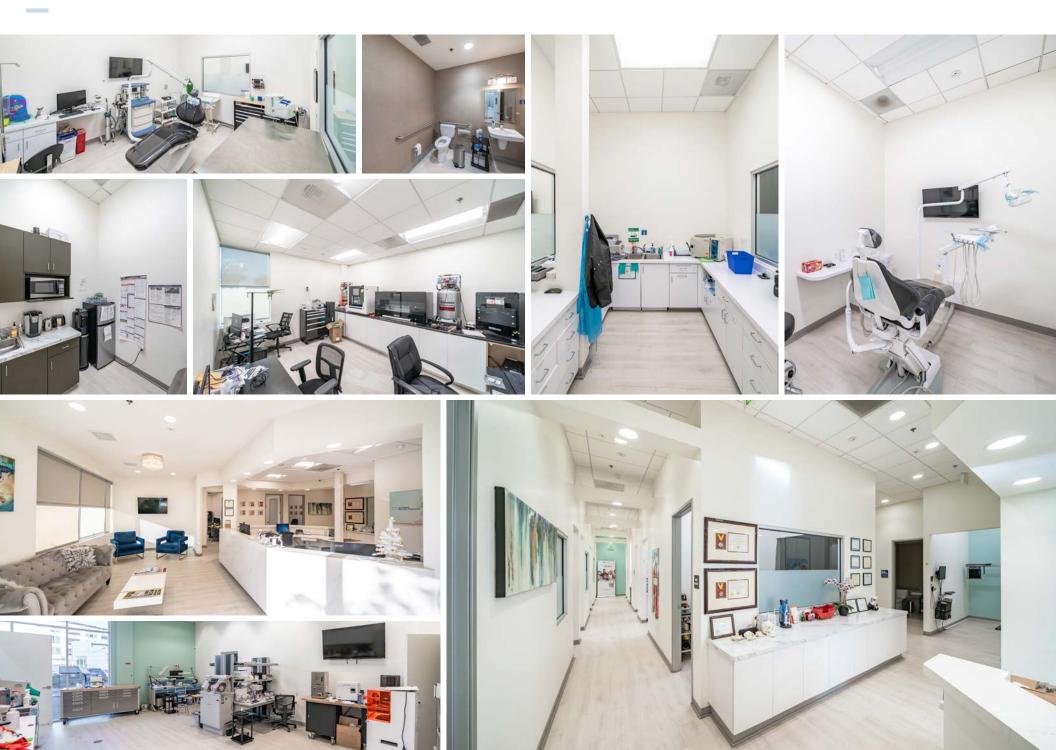

e server
- 7irkon7ahn M4
- Itero Intra Oral Scanner
- Imetric 4cam
- Imes Icore
- Prexion Excelsior Pro CT Machine
- Lab Supplies 50k
- Medit Scanner
- Dental handpieces and surgical handpieces

- · Zirkon Zhan Scanner
- NexDent 3D Printer
- 3D Printer Cure Station
- Aegis 3D Printer
- Nomad Portable Digital X-ray System with 2 Sensors
- 3 New Engle Regular Dental Operator chairs and doctor stool with assistant stool
- 2 New Engle Surgical Dental Operator chairs and doctor stool with assistant stool

- 3 Implant Motors
- Cavitron
- Ultrasonic Machine for cleaning
- Tautenuer Sterilization
- Complete Dental tool setup for oral surgery, periodontal surgery, and extractions
- Complete Dental lab setup for crown and bridge porcelain

\*NDA required for additional info.

# **PROPERTY PHOTOS**



## **FLOOR PLAN**



FLOOR 1 FLOOR 2

### **AERIAL MAP**







No warranty, express or implied, is made as to the accuracy of the information contained herein. This information is submitted subject to errors, omissions, change of price, rental or other conditions, withdrawal without notice, and is subject to any special listing conditions imposed by our principals. Cooperating brokers, buyers, tenants and other parties who receive this document should not rely on it, but should use it as a starting point of analysis, and should independently confirm the accuracy of the information contained herein through a due diligence review of the books, records, files and documents that constitute reliable sources of the information described herein. NAI Capital Cal DRE #02130474