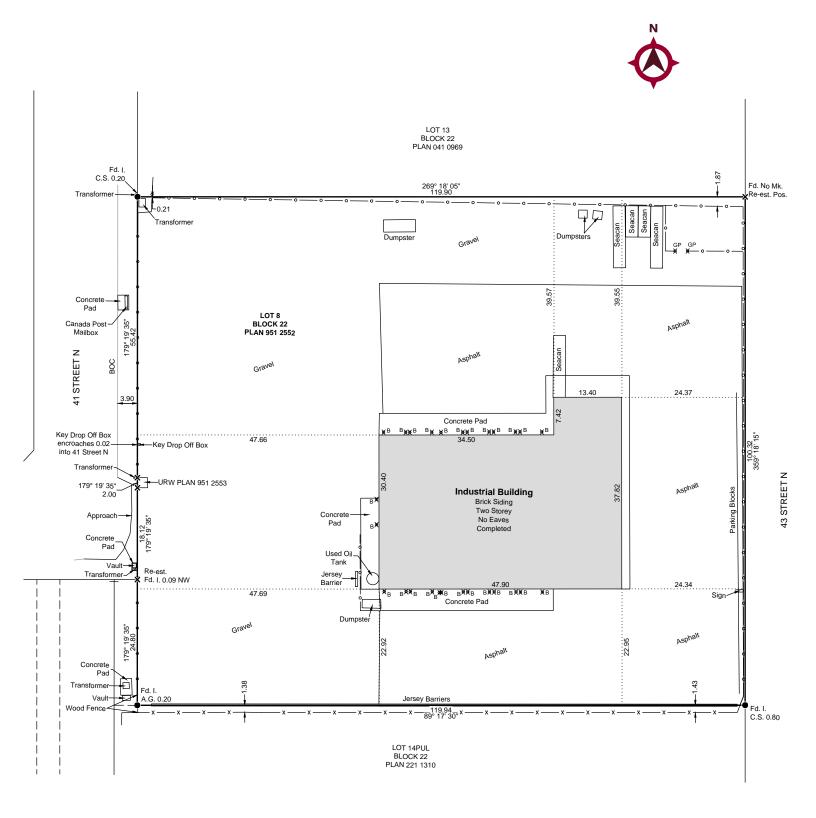

### **SITE PLAN**

### **PROPERTY DETAILS**

**DISTRICT:** Churchill Industrial Park

**LEGAL DESCRIPTION:** Plan 9512552, Lot 8, Block 22

SITE SIZE: 2.99 acres

**ZONING:** IG (Industrial General)