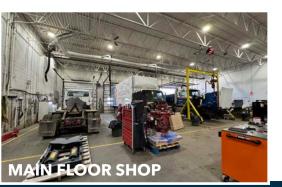

#### AVAILABLE AREA:

 Office:
 5,614 sq. ft.

 Warehouse:
 11,238 sq. ft.

 Total:
 16,852 sq. ft.

Second floor: 4,791 sq. ft. (Additional Rent Free Area)

**YEAR OF CONSTRUCTION:** 1995 with expansions in 2002 & 2013

#### COMMENTS:

- » Ceiling mounted gas-fired radiant heaters in all shop areas
- » Roof mounted HVAC units for the office portion
- » Single-use facility with drive-thru loading
- » Strategically located in Churchill Industrial Park, fronting onto 43<sup>rd</sup> Street North