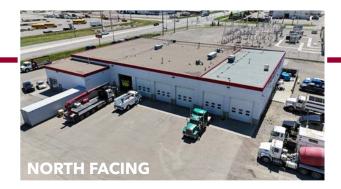

## 1001 - 41<sup>st</sup> Street N | Lethbridge, AB

16,852 square feet on 2.99 acres

Exposure on to 43<sup>rd</sup> Street North Located in Churchhill Industrial Park

JON C. MOOK, SIOR

PRESIDENT, MANAGING DIRECTOR C: 403-616-5239 jmook@lee-associates.com

#### COMMENTS:

- » Ceiling mounted gas-fired radiant heaters in all shop areas
- » Roof mounted HVAC units for the office portion
- » Single-use facility with drive-thru loading
- » Strategically located in Churchill Industrial Park, fronting onto 43<sup>rd</sup> Street North