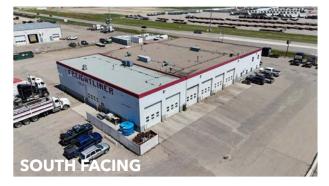

## 1001 - 41<sup>st</sup> Street N | Lethbridge, AB

16,852 square feet on 2.99 acres

Exposure on to 43<sup>rd</sup> Street North Located in Churchhill Industrial Park

JON C. MOOK, SIOR

PRESIDENT, MANAGING DIRECTOR C: 403-616-5239 jmook@lee-associates.com

#### COMMENTS:

- » Ceiling mounted gas-fired radiant heaters in all shop areas
- » Roof mounted HVAC units for the office portion
- » Single-use facility with drive-thru loading
- » Strategically located in Churchill Industrial Park, fronting onto 43<sup>rd</sup> Street North