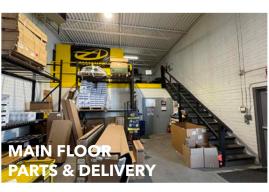

#### AVAILABLE AREA:

 Office:
 5,614 sq. ft.

 Warehouse:
 11,238 sq. ft.

 Total:
 16,852 sq. ft.

Second floor: 4,791 sq. ft. (Additional Rent Free Area)

**YEAR OF CONSTRUCTION:** 1995 with expansions in 2002 & 2013

#### COMMENTS:

- » Ceiling mounted gas-fired radiant heaters in all shop areas
- » Roof mounted HVAC units for the office portion
- » Single-use facility with drive-thru loading
- » Strategically located in Churchill Industrial Park, fronting onto 43<sup>rd</sup> Street North