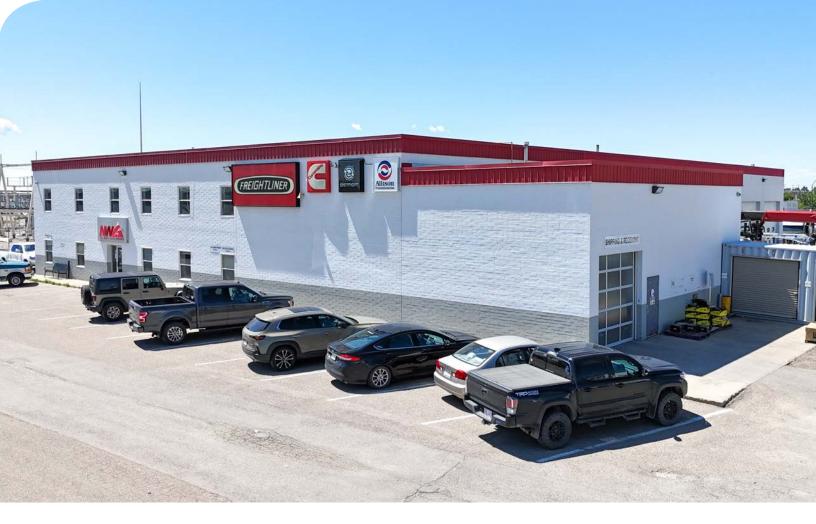

## 1001 - 41<sup>st</sup> Street N | Lethbridge, AB

16,852 square feet on 2.99 acres

Exposure on to 43<sup>rd</sup> Street North Located in Churchhill Industrial Park

JON C. MOOK, SIOR

PRESIDENT, MANAGING DIRECTOR C: 403-616-5239 jmook@lee-associates.com

### **PROPERTY DETAILS**

**DISTRICT:** Churchill Industrial Park

**LEGAL DESCRIPTION:** Plan 9512552, Lot 8, Block 22

SITE SIZE: 2.99 acres

**ZONING:** IG (Industrial General)

#### COMMENTS:

- » Ceiling mounted gas-fired radiant heaters in all shop areas
- » Roof mounted HVAC units for the office portion
- » Single-use facility with drive-thru loading
- » Strategically located in Churchill Industrial Park, fronting onto 43<sup>rd</sup> Street North