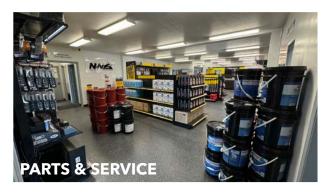

#### COMMENTS:

- » Ceiling mounted gas-fired radiant heaters in all shop areas
- » Roof mounted HVAC units for the office portion
- » Single-use facility with drive-thru loading
- » Strategically located in Churchill Industrial Park, fronting onto 43<sup>rd</sup> Street North