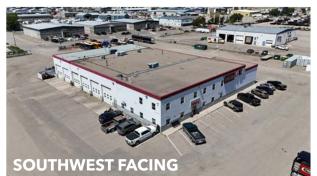

## 1001 - 41<sup>st</sup> Street N | Lethbridge, AB

16,852 square feet on 2.99 acres

Exposure on to 43<sup>rd</sup> Street North Located in Churchhill Industrial Park

JON C. MOOK, SIOR

PRESIDENT, MANAGING DIRECTOR C: 403-616-5239 jmook@lee-associates.com

#### COMMENTS:

- » Ceiling mounted gas-fired radiant heaters in all shop areas
- » Roof mounted HVAC units for the office portion
- » Single-use facility with drive-thru loading
- » Strategically located in Churchill Industrial Park, fronting onto 43<sup>rd</sup> Street North