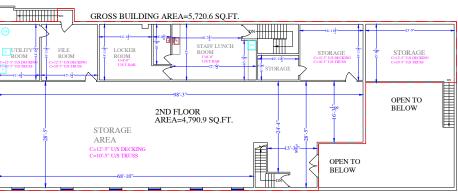

### **FLOOR PLAN**

#### **SECOND FLOOR**

#### AVAILABLE AREA:

 Office:
 5,614 sq. ft.

 Warehouse:
 11,238 sq. ft.

 Total:
 16,852 sq. ft.

Second floor: 4,791 sq. ft. (Additional Rent Free Area)

**YEAR OF CONSTRUCTION:** 1995 with expansions in 2002 & 2013