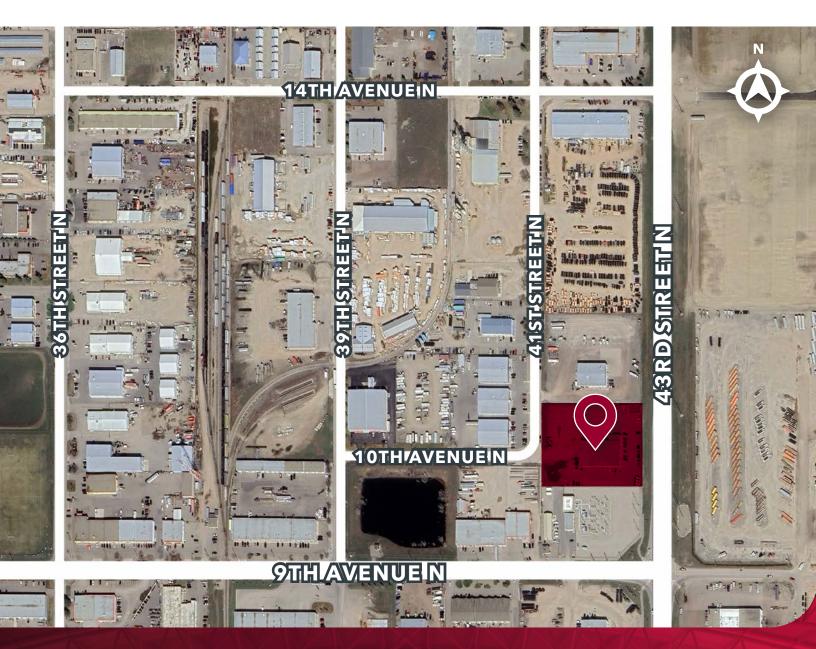

### LOCATION

## 1001 - 41<sup>st</sup> Street N | Lethbridge, AB

16,852 square feet on 2.99 acres

Exposure on to 43<sup>rd</sup> Street North Located in Churchhill Industrial Park

JON C. MOOK, SIOR

PRESIDENT, MANAGING DIRECTOR C: 403-616-5239 jmook@lee-associates.com