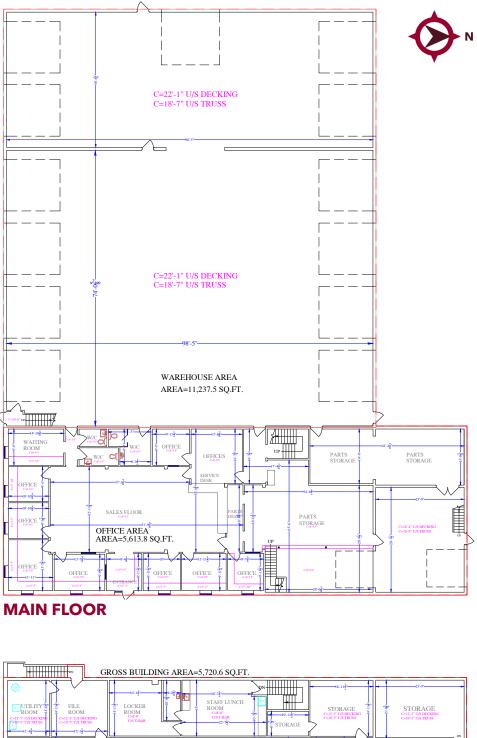

### **FLOOR PLAN**

#### AVAILABLE AREA:

 Office:
 5,614 sq. ft.

 Warehouse:
 11,238 sq. ft.

 Total:
 16,852 sq. ft.

Second floor: 4,791 sq. ft. (Additional Rent Free Area)

**YEAR OF CONSTRUCTION:** 1995 with expansions in 2002 & 2013