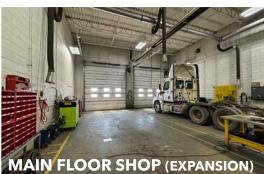

#### AVAILABLE AREA:

 Office:
 5,614 sq. ft.

 Warehouse:
 11,238 sq. ft.

 Total:
 16,852 sq. ft.

Second floor: 4,791 sq. ft. (Additional Rent Free Area)

**YEAR OF CONSTRUCTION:** 1995 with expansions in 2002 & 2013

#### COMMENTS:

- » Ceiling mounted gas-fired radiant heaters in all shop areas
- » Roof mounted HVAC units for the office portion
- » Single-use facility with drive-thru loading
- » Strategically located in Churchill Industrial Park, fronting onto 43<sup>rd</sup> Street North