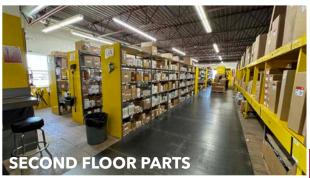

#### AVAILABLE AREA:

 Office:
 5,614 sq. ft.

 Warehouse:
 11,238 sq. ft.

 Total:
 16,852 sq. ft.

Second floor: 4,791 sq. ft. (Additional Rent Free Area)

**YEAR OF CONSTRUCTION:** 1995 with expansions in 2002 & 2013

#### **SECOND FLOOR**