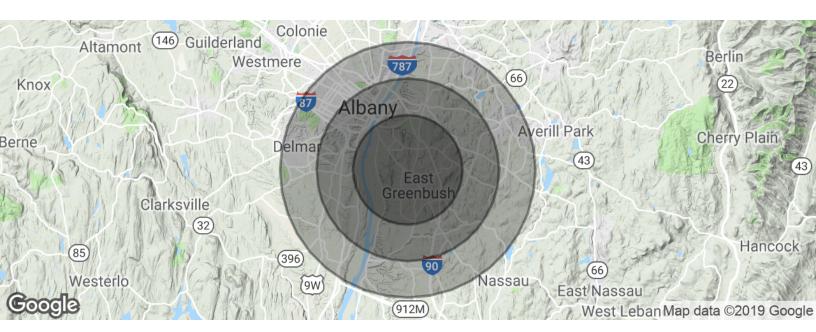

### **DEMOGRAPHICS MAP & REPORT**

| POPULATION          | 3 MILES   | 5 MILES   | 7 MILES   |
|---------------------|-----------|-----------|-----------|
| Total population    | 21,271    | 70,245    | 171,210   |
| Median age          | 41.2      | 37.5      | 35.3      |
| Median age (Male)   | 41.2      | 35.7      | 34.0      |
| Median age (Female) | 41.1      | 38.7      | 36.2      |
| HOUSEHOLDS & INCOME | 3 MILES   | 5 MILES   | 7 MILES   |
| Total households    | 8,859     | 30,229    | 72,096    |
| # of persons per HH | 2.4       | 2.3       | 2.4       |
| Average HH income   | \$79,116  | \$62,811  | \$61,565  |
| Average house value | \$213,503 | \$211,698 | \$205,709 |