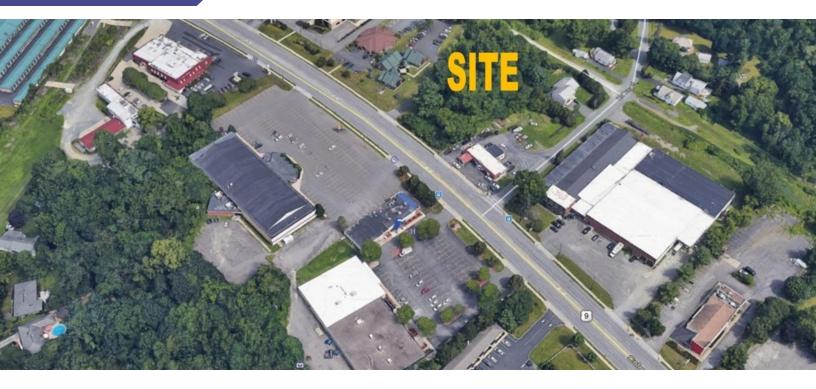

# **PROPERTY OVERVIEW**

Great opportunity to purchase 1.7 acre lot with 157' of frontage on RTs 9 and 20 in East Greenbush NY. Property is just west of the RT 4 corridor.

### PROPERTY HIGHLIGHTS

- B-1 Zonino
- Several permitted uses
- Possibility of additional access from rear