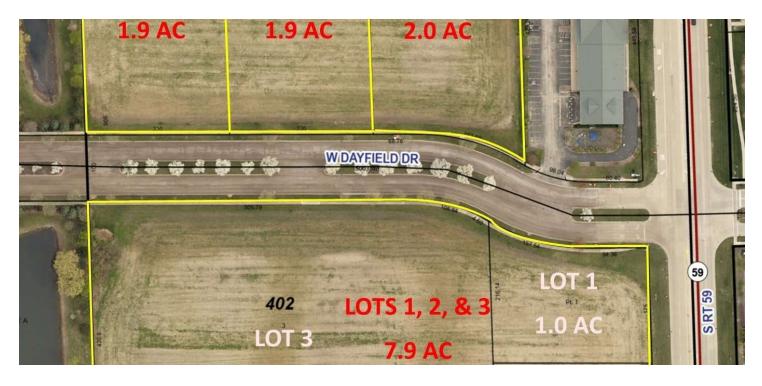

## FULLY DEVELOPED LOTS DAYFIELD DR LOTS Dayfield Dr Plainfield, IL 60586

#### **PROPERTY DESCRIPTION**

Commercial Lots for Sale 1 mile South of Downtown Plainfield at Rte 59 and Dayfield Dr. An exceptional investment opportunity in Plainfield, IL — a prime property featuring B-3 zoning, strategically located in the Highway Business District. With coveted Rte 59 frontage, this site offers an ideal setting for a wide range of commercial ventures. Boasting provided detention, the property is designed to efficiently manage stormwater. Boasting high traffic counts and provided detention for efficient stormwater management, this parcel presents a versatile canvas for a broad range of business ventures. Ideal for visionary investors seeking a premium location with limitless potential.

#### **OFFERING SUMMARY**

| Sale Price:       |           | Subject to Offer |             |  |
|-------------------|-----------|------------------|-------------|--|
| Lot Size:         |           |                  | 13.71 Acres |  |
| DEMOGRAPHICS      | 0.5 MILES | 1 MILE           | 1.5 MILES   |  |
| Total Households  | 383       | 1,712            | 4,388       |  |
| Total Population  | 1,290     | 5,446            | 13,501      |  |
| Average HH Income | \$127,625 | \$119,725        | \$116,549   |  |