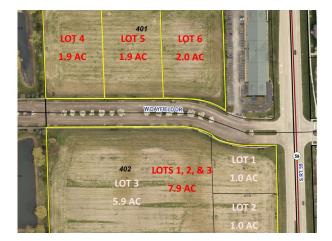

## FULLY DEVELOPED LOTS DAYFIELD DR LOTS Dayfield Dr Plainfield, IL 60586

#### **PROPERTY DESCRIPTION**

Commercial Lots for Sale 1 mile South of Downtown Plainfield at Rte 59 and Dayfield Dr. An exceptional investment opportunity in Plainfield, IL — a prime property featuring B-3 zoning, strategically located in the Highway Business District. With coveted Rte 59 frontage, this site offers an ideal setting for a wide range of commercial ventures. Boasting provided detention, the property is designed to efficiently manage stormwater. Boasting high traffic counts and provided detention for efficient stormwater management, this parcel presents a versatile canvas for a broad range of business ventures. Ideal for visionary investors seeking a premium location with limitless potential.

#### **OFFERING SUMMARY**

| Sale Price:       |           | Subject to Offer |             |  |
|-------------------|-----------|------------------|-------------|--|
| Lot Size:         |           |                  | 13.71 Acres |  |
| DEMOGRAPHICS      | 0.5 MILES | 1 MILE           | 1.5 MILES   |  |
| Total Households  | 383       | 1,712            | 4,388       |  |
| Total Population  | 1,290     | 5,446            | 13,501      |  |
| Average HH Income | \$127,625 | \$119,725        | \$116,549   |  |