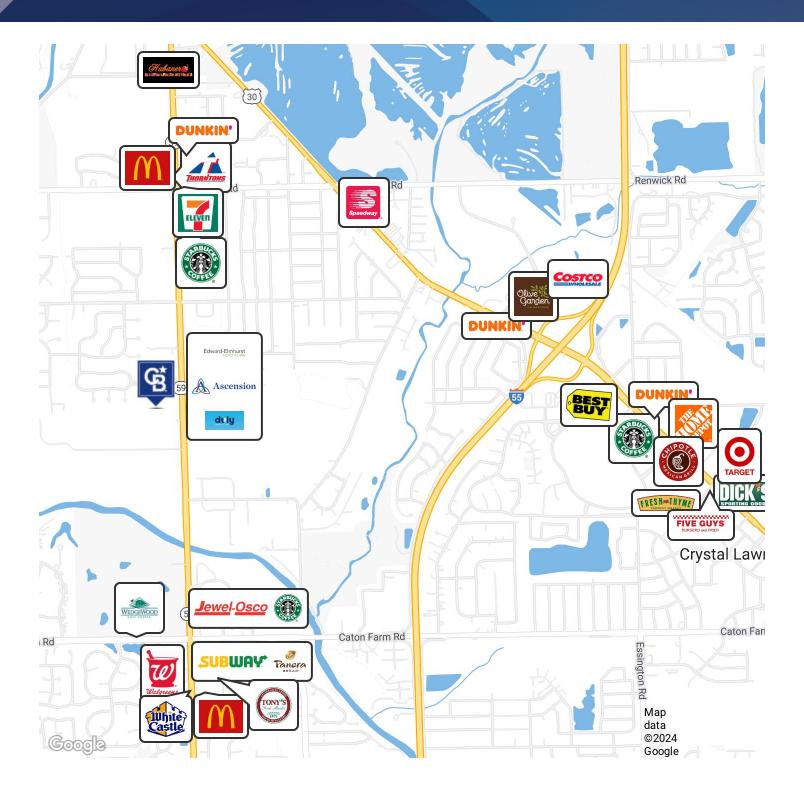

# LOCATION

### DAYFIELD DR LOTS

Dayfield Dr Plainfield, IL 60586

| POPULATION                             | 1 MILE                 | 3 MILES               | 5 MILES                  |
|----------------------------------------|------------------------|-----------------------|--------------------------|
| Total Population                       | 5,733                  | 71,533                | 169,181                  |
| Average Age                            | 40                     | 38                    | 39                       |
| Average Age (Male)                     | 39                     | 37                    | 38                       |
| Average Age (Female)                   | 40                     | 39                    | 40                       |
|                                        |                        |                       |                          |
| HOUSEHOLD & INCOME                     | 1 MILE                 | 3 MILES               | 5 MILES                  |
| HOUSEHOLD & INCOME<br>Total Households | <b>1 MILE</b><br>1,958 | <b>3 MILES</b> 22,868 | <b>5 MILES</b><br>57,795 |
|                                        |                        |                       |                          |
| Total Households                       | 1,958                  | 22,868                | 57,795                   |
| Total Households<br>Persons per HH     | 1,958<br>2.9           | 22,868<br>3.1         | 57,795                   |