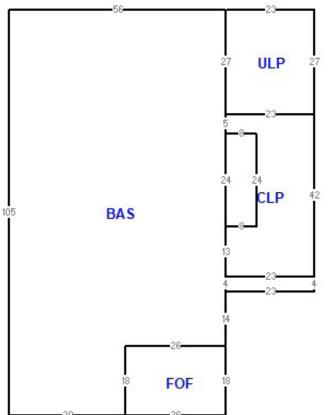

### ±6,540 SF OF INDUSTRIAL FOR LEASE OR SALE

- ±5,604 SF Warehouse
  ±468 SF Office
  ±468 SF Mezzanine (above office)
- · New asphalt and paint within the past 3 years
- Two dock high loading bays
- Zoning: Light Industrial
- Ceiling Height: 18'-22'
- 400 amp-3 phase power
- Located in Rail Yard District