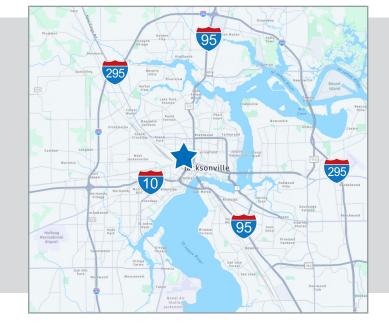

### **Aerial Overview**

1341 Vega Street | Jacksonville, FL | 32204

| Po      | pint of Interest | Time  | Miles |
|---------|------------------|-------|-------|
| 295 I-2 | 95               | 9 min | 6.7   |
| 95 1-9  | 5                | 2 min | 0.6   |
| 1-1     | 0                | 4 min | 2.3   |
| 🖨 Ja    | xPort Talleyrand | 9 min | 4.8   |