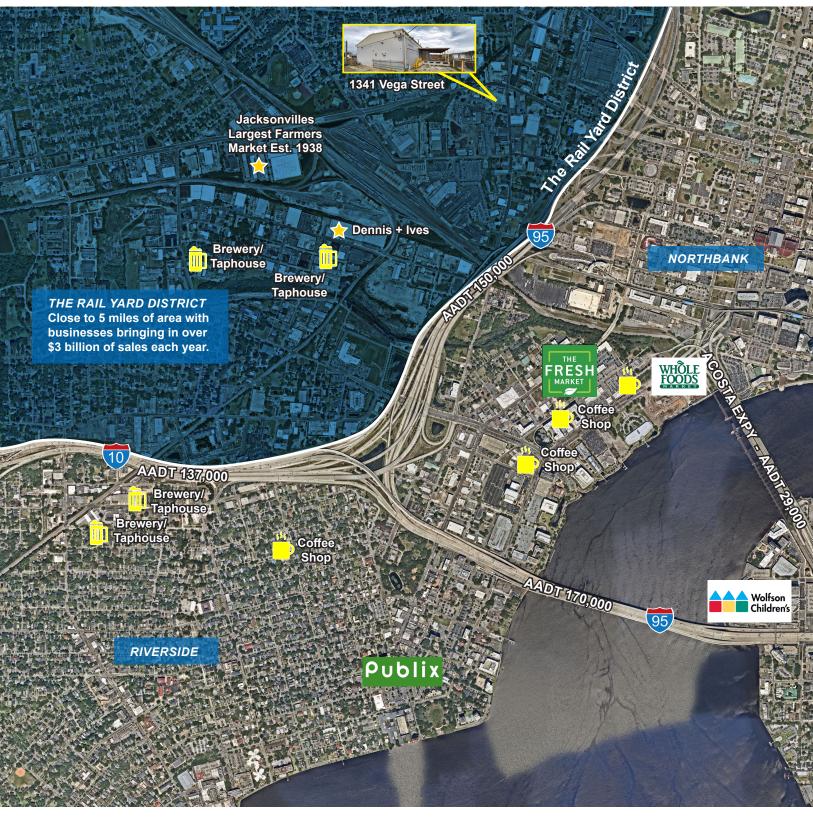

### **Aerial Overview**

1341 Vega Street | Jacksonville, FL | 32204

| Po      | pint of Interest | Time  | Miles |
|---------|------------------|-------|-------|
| 295 I-2 | 95               | 9 min | 6.7   |
| 95 1-9  | 5                | 2 min | 0.6   |
| 1-1     | 0                | 4 min | 2.3   |
| 🖨 Ja    | xPort Talleyrand | 9 min | 4.8   |

## **Rail Yard District**

1341 Vega Street | Jacksonville, FL | 32204

Procuring broker shall only be entitled to a commission, calculated in accordance with the rates approved by our principal only if such procuring broker executes a brokerage agreement acceptable to us and our principal and the conditions as set forth in the brokerage agreement are fully and unconditionally satisfied. Although all information furnished regarding property for sale, rental, or financing is from sources deemed reliable, such information has not been verified and no express representation is made nor is any to be implied as to the accuracy thereof and it is submitted subject to errors, omissions, change of price, rental or other conditions, prior sale, lease or financing, or withdrawal without notice and to any special conditions imposed by our principal.