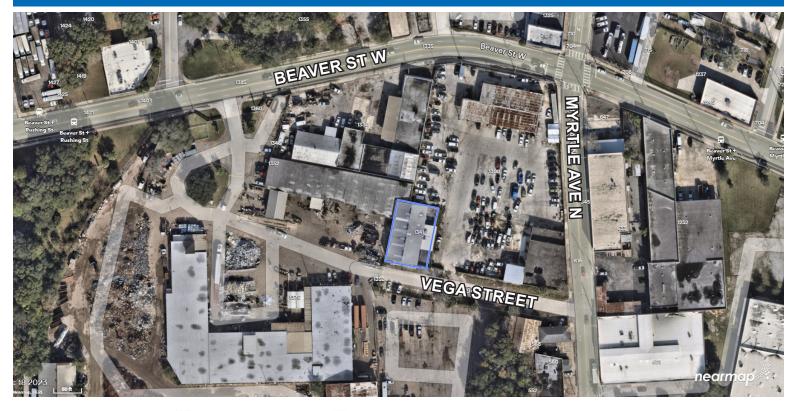

### **Aerial Overview**

1341 Vega Street | Jacksonville, FL | 32204

| Po      | pint of Interest | Time  | Miles |
|---------|------------------|-------|-------|
| 295 I-2 | 95               | 9 min | 6.7   |
| 95 1-9  | 5                | 2 min | 0.6   |
| 1-1     | 0                | 4 min | 2.3   |
| 🖨 Ja    | xPort Talleyrand | 9 min | 4.8   |

## **Rail Yard District**

1341 Vega Street | Jacksonville, FL | 32204

Procuring broker shall only be entitled to a commission, calculated in accordance with the rates approved by our principal only if such procuring broker executes a brokerage agreement acceptable to us and our principal and the conditions as set forth in the brokerage agreement are fully and unconditionally satisfied. Although all information furnished regarding property for sale, rental, or financing is from sources deemed reliable, such information has not been verified and no express representation is made nor is any to be implied as to the accuracy thereof and it is submitted subject to errors, omissions, change of price, rental or other conditions, prior sale, lease or financing, or withdrawal without notice and to any special conditions imposed by our principal.