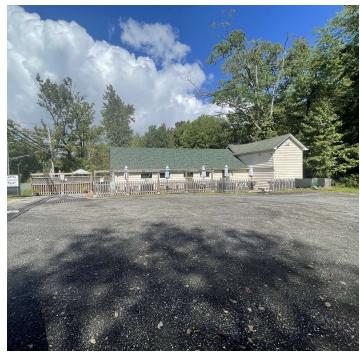

#### PROPERTY DESCRIPTION

Currently operating as a breakfast & lunch restaurant. Multitude of permitted uses: Bakery, Convenience store, Deli, Dog day care, Dog grooming, Grocery store, Hair/Nail Salon, Health club, retail specialty, and much more.

#### **PROPERTY HIGHLIGHTS**

- Plentiful Parking
- Great Location
- · Office, Storage, 2 Bathrooms
- Public Sewer
- · Central Air
- · Walk-in Refrigerator

#### **OFFERING SUMMARY**

| Sale Price:    | \$420,000 |
|----------------|-----------|
| Lot Size:      | 0.5 Acres |
| Building Size: | 1,200 SF  |
| Zoning         | C1        |

| DEMOGRAPHICS      | 0.3 MILES | 0.5 MILES | 1 MILE    |
|-------------------|-----------|-----------|-----------|
| Total Households  | 56        | 176       | 642       |
| Total Population  | 142       | 442       | 1,623     |
| Average HH Income | \$189,633 | \$188,963 | \$190,454 |