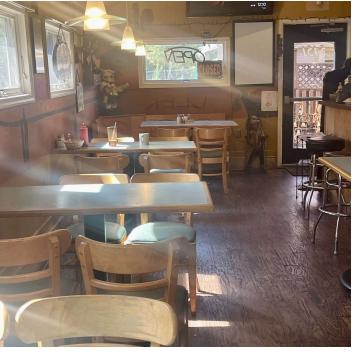

#### PROPERTY DESCRIPTION

Currently operating as a breakfast & lunch restaurant. Multitude of permitted uses: Bakery, Convenience store, Deli, Dog day care, Dog grooming, Grocery store, Hair/Nail Salon, Health club, retail specialty, and much more.

#### **PROPERTY HIGHLIGHTS**

- Plentiful Parking
- Great Location
- · Office, Storage, 2 Bathrooms
- Public Sewer
- · Central Air
- · Walk-in Refrigerator