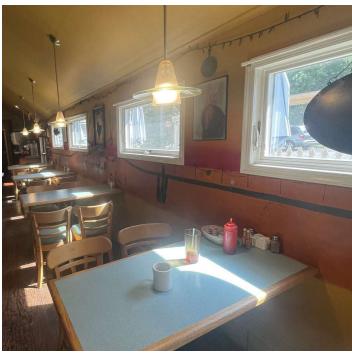

#### PROPERTY DESCRIPTION

Currently operating as a breakfast & lunch restaurant. Multitude of permitted uses: Bakery, Convenience store, Deli, Dog day care, Dog grooming, Grocery store, Hair/Nail Salon, Health club, retail specialty, and much more.

#### **PROPERTY HIGHLIGHTS**

- Plentiful Parking
- Great Location
- · Office, Storage, 2 Bathrooms
- Public Sewer
- · Central Air
- · Walk-in Refrigerator