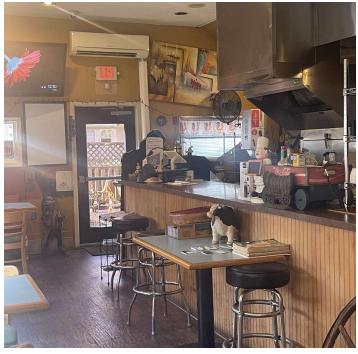

#### PROPERTY DESCRIPTION

Currently operating as a breakfast & lunch restaurant. Multitude of permitted uses: Bakery, Convenience store, Deli, Dog day care, Dog grooming, Grocery store, Hair/Nail Salon, Health club, retail specialty, and much more.

#### **PROPERTY HIGHLIGHTS**

- Plentiful Parking
- Great Location
- · Office, Storage, 2 Bathrooms
- Public Sewer
- · Central Air
- · Walk-in Refrigerator