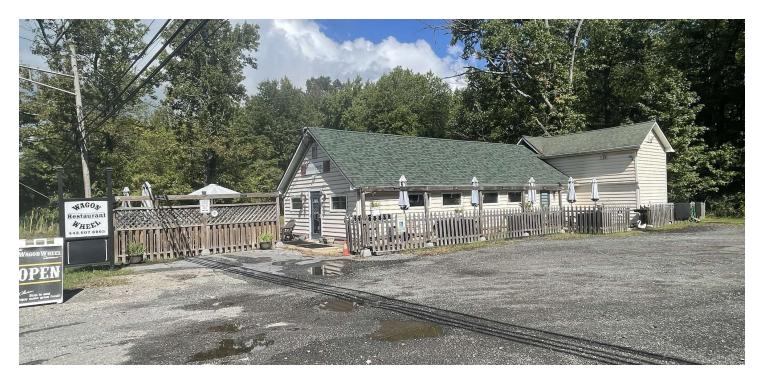

#### PROPERTY DESCRIPTION

Currently operating as a breakfast & lunch restaurant. Multitude of permitted uses: Bakery, Convenience store, Deli, Dog day care, Dog grooming, Grocery store, Hair/Nail Salon, Health club, retail specialty, and much more.

#### **PROPERTY HIGHLIGHTS**

- Plentiful Parking
- Great Location
- · Office, Storage, 2 Bathrooms
- Public Sewer
- · Central Air
- · Walk-in Refrigerator

#### **OFFERING SUMMARY**

| Sale Price:    | \$420,000 |
|----------------|-----------|
| Lot Size:      | 0.5 Acres |
| Building Size: | 1,200 SF  |
| Zoning         | C1        |

| DEMOGRAPHICS      | 0.3 MILES | 0.5 MILES | 1 MILE    |
|-------------------|-----------|-----------|-----------|
| Total Households  | 56        | 176       | 642       |
| Total Population  | 142       | 442       | 1,623     |
| Average HH Income | \$189,633 | \$188,963 | \$190,454 |