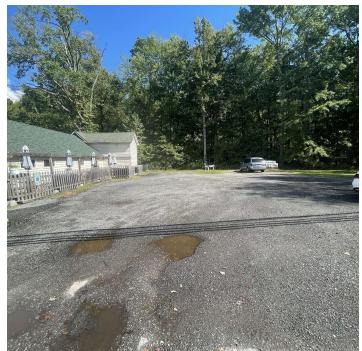

#### PROPERTY DESCRIPTION

Currently operating as a breakfast & lunch restaurant. Multitude of permitted uses: Bakery, Convenience store, Deli, Dog day care, Dog grooming, Grocery store, Hair/Nail Salon, Health club, retail specialty, and much more.

#### **PROPERTY HIGHLIGHTS**

- Plentiful Parking
- Great Location
- · Office, Storage, 2 Bathrooms
- Public Sewer
- · Central Air
- · Walk-in Refrigerator

#### **OFFERING SUMMARY**

| Sale Price:    | \$420,000 |
|----------------|-----------|
| Lot Size:      | 0.5 Acres |
| Building Size: | 1,200 SF  |
| Zoning         | C1        |

| DEMOGRAPHICS      | 0.3 MILES | 0.5 MILES | 1 MILE    |
|-------------------|-----------|-----------|-----------|
| Total Households  | 56        | 176       | 642       |
| Total Population  | 142       | 442       | 1,623     |
| Average HH Income | \$189,633 | \$188,963 | \$190,454 |