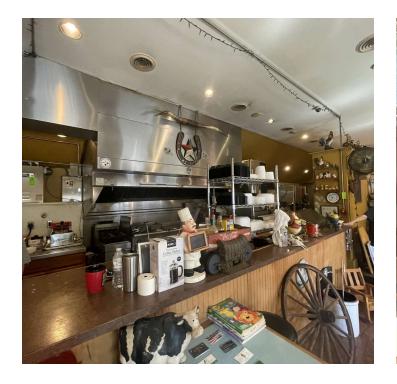

#### PROPERTY DESCRIPTION

Currently operating as a breakfast & lunch restaurant. Multitude of permitted uses: Bakery, Convenience store, Deli, Dog day care, Dog grooming, Grocery store, Hair/Nail Salon, Health club, retail specialty, and much more.

#### **PROPERTY HIGHLIGHTS**

- Plentiful Parking
- Great Location
- · Office, Storage, 2 Bathrooms
- Public Sewer
- · Central Air
- · Walk-in Refrigerator