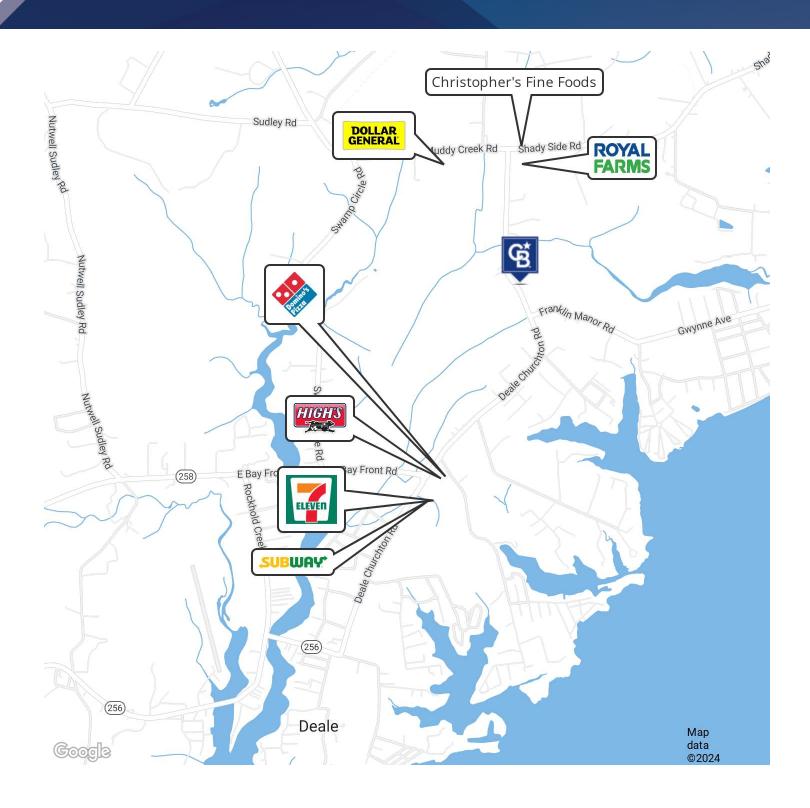

#### **PROPERTY HIGHLIGHTS**

- Plentiful Parking
- Great Location
- · Office, Storage, 2 Bathrooms
- Public Sewer
- · Central Air
- · Walk-in Refrigerator

#### **OFFERING SUMMARY**

| Sale Price:    | \$420,000 |
|----------------|-----------|
| Lot Size:      | 0.5 Acres |
| Building Size: | 1,200 SF  |
| Zoning         | C1        |

| DEMOGRAPHICS      | 0.3 MILES | 0.5 MILES | 1 MILE    |
|-------------------|-----------|-----------|-----------|
| Total Households  | 56        | 176       | 642       |
| Total Population  | 142       | 442       | 1,623     |
| Average HH Income | \$189,633 | \$188,963 | \$190,454 |