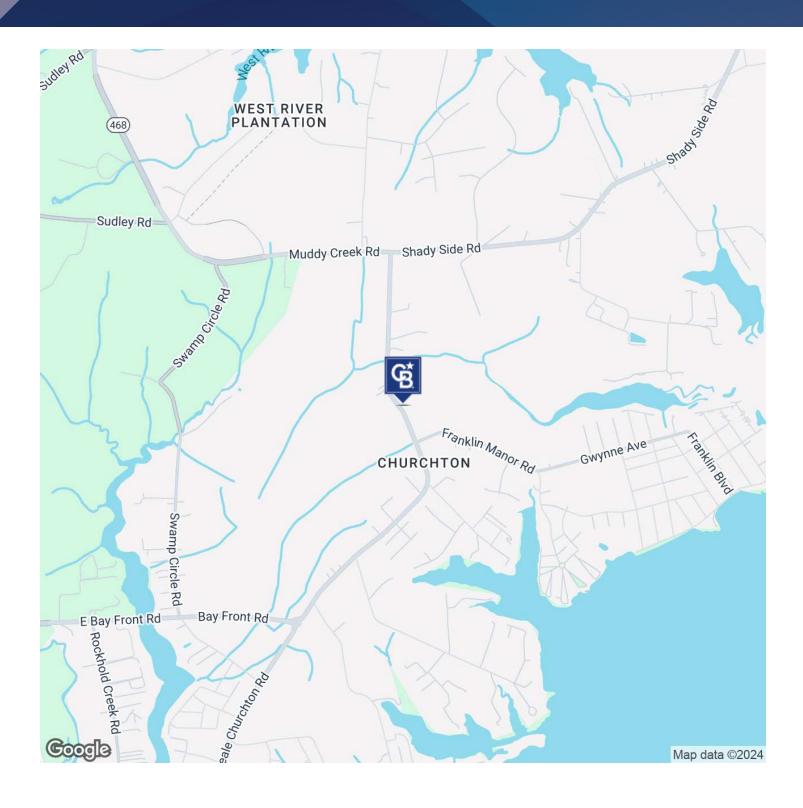

### **5451 DEALE CHURCHTON ROAD**

# SALE

Deale, MD 20733

# SALE

Deale, MD 20733

Deale, MD 20733

# SALE

Deale, MD 20733

| POPULATION           | 0.3 MILES | 0.5 MILES | 1 MILE    |
|----------------------|-----------|-----------|-----------|
| Total Population     | 142       | 442       | 1,623     |
| Average Age          | 43        | 43        | 43        |
| Average Age (Male)   | 42        | 42        | 42        |
| Average Age (Female) | 44        | 44        | 44        |
| HOUSEHOLDS & INCOME  | 0.3 MILES | 0.5 MILES | 1 MILE    |
| Total Households     | 56        | 176       | 642       |
| # of Persons per HH  | 2.5       | 2.5       | 2.5       |
| Average HH Income    | \$189,633 | \$188,963 | \$190,454 |
| Average House Value  | \$453,545 | \$470,485 | \$533,752 |