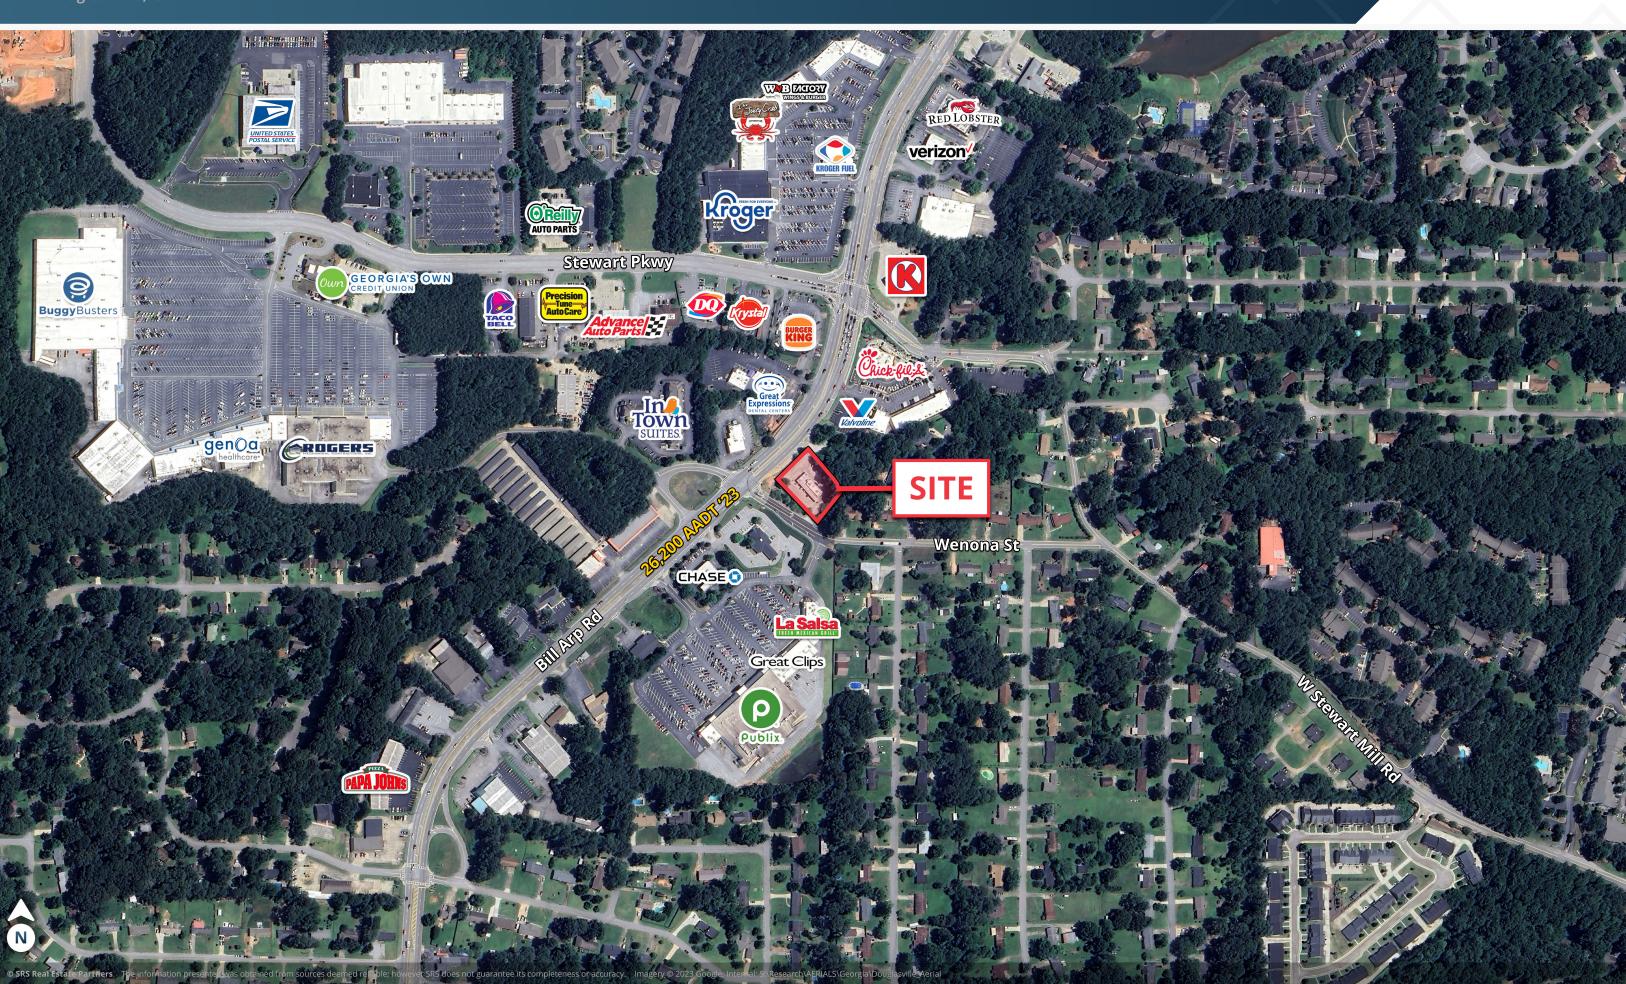

### **ABOUT THE PROPERTY**

- Former Sonic Drive-Thru situated in a high-visibility area with consistent traffic
- Positioned along GA Hwy 5, benefiting from steady commuter and local traffic
- Located at a lighted intersection with access to both Hwy 5 and Wenona St

## **JOIN THESE RETAILERS**

#### **TRAFFIC COUNTS**

I-20 Bill Arp Rd Veterans Memorial Hwy Chapel Hill Rd

Year: 2023 | Source: GDOT

115,000 AAPD 26,200 AAPD 13,400 AAPD

17.700 AAPD