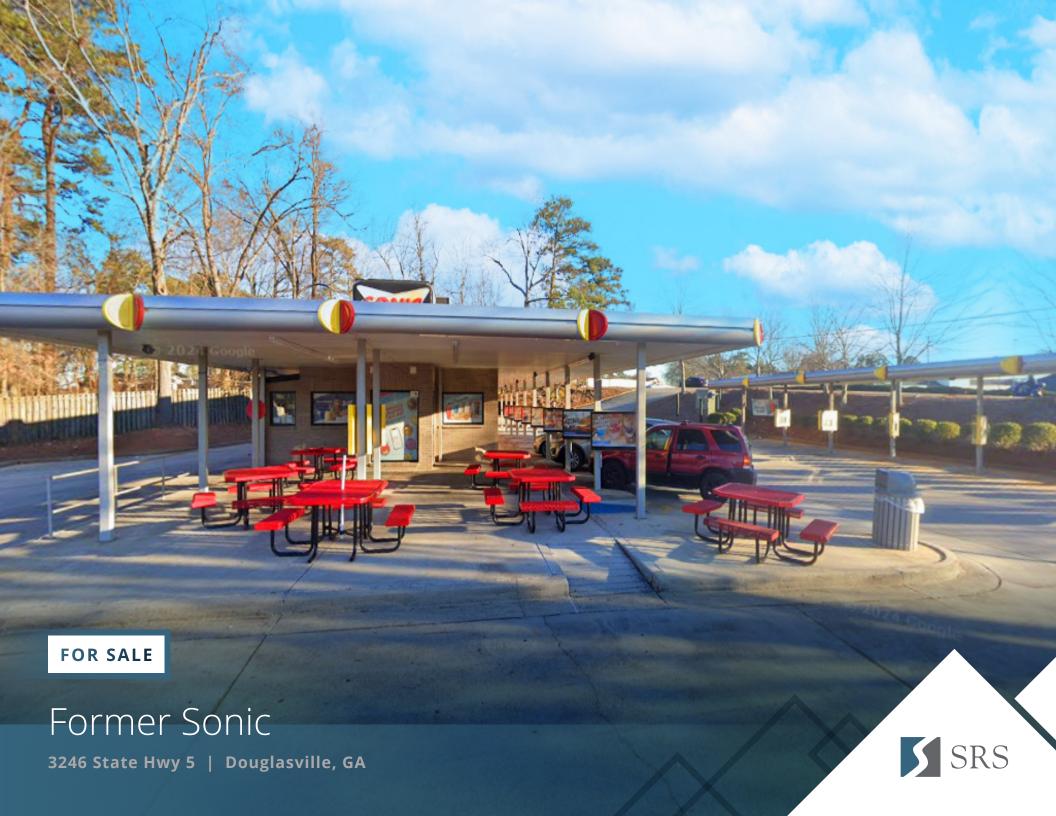

# Former Sonic

3246 State Hwy 5 | Douglasville, GA 30135

1.41 AC Available

\$1,500,000 **Asking Price** 

### **ABOUT THE PROPERTY**

- Former Sonic Drive-Thru situated in a high-visibility area with consistent traffic
- Positioned along GA Hwy 5, benefiting from steady commuter and local traffic
- Located at a lighted intersection with access to both Hwy 5 and Wenona St