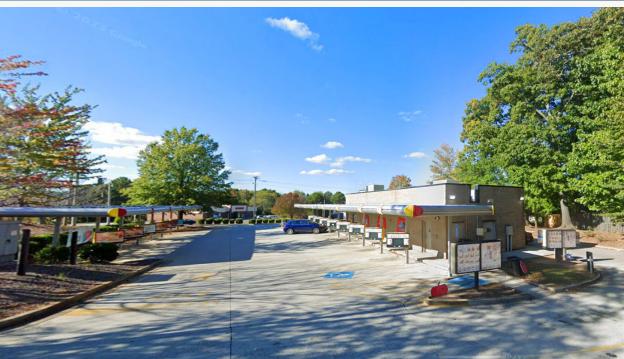

# Former Sonic

3246 State Hwy 5 | Douglasville, GA 30135

1.41 AC Available

\$1,500,000 **Asking Price** 

### **ABOUT THE PROPERTY**

- Former Sonic Drive-Thru situated in a high-visibility area with consistent traffic
- Positioned along GA Hwy 5, benefiting from steady commuter and local traffic
- Located at a lighted intersection with access to both Hwy 5 and Wenona St