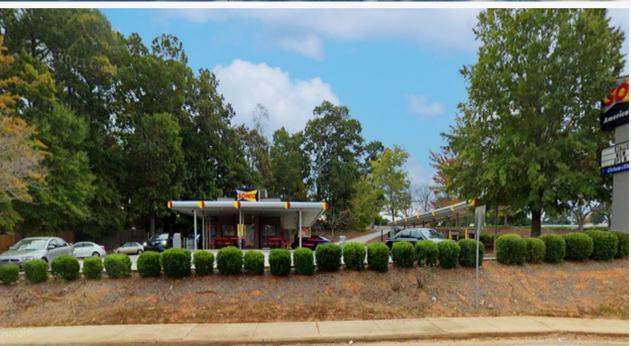

# Former Sonic

3246 State Hwy 5 | Douglasville, GA 30135

1.41 AC Available

\$1,500,000 **Asking Price** 

### **ABOUT THE PROPERTY**

- Former Sonic Drive-Thru situated in a high-visibility area with consistent traffic
- Positioned along GA Hwy 5, benefiting from steady commuter and local traffic
- Located at a lighted intersection with access to both Hwy 5 and Wenona St