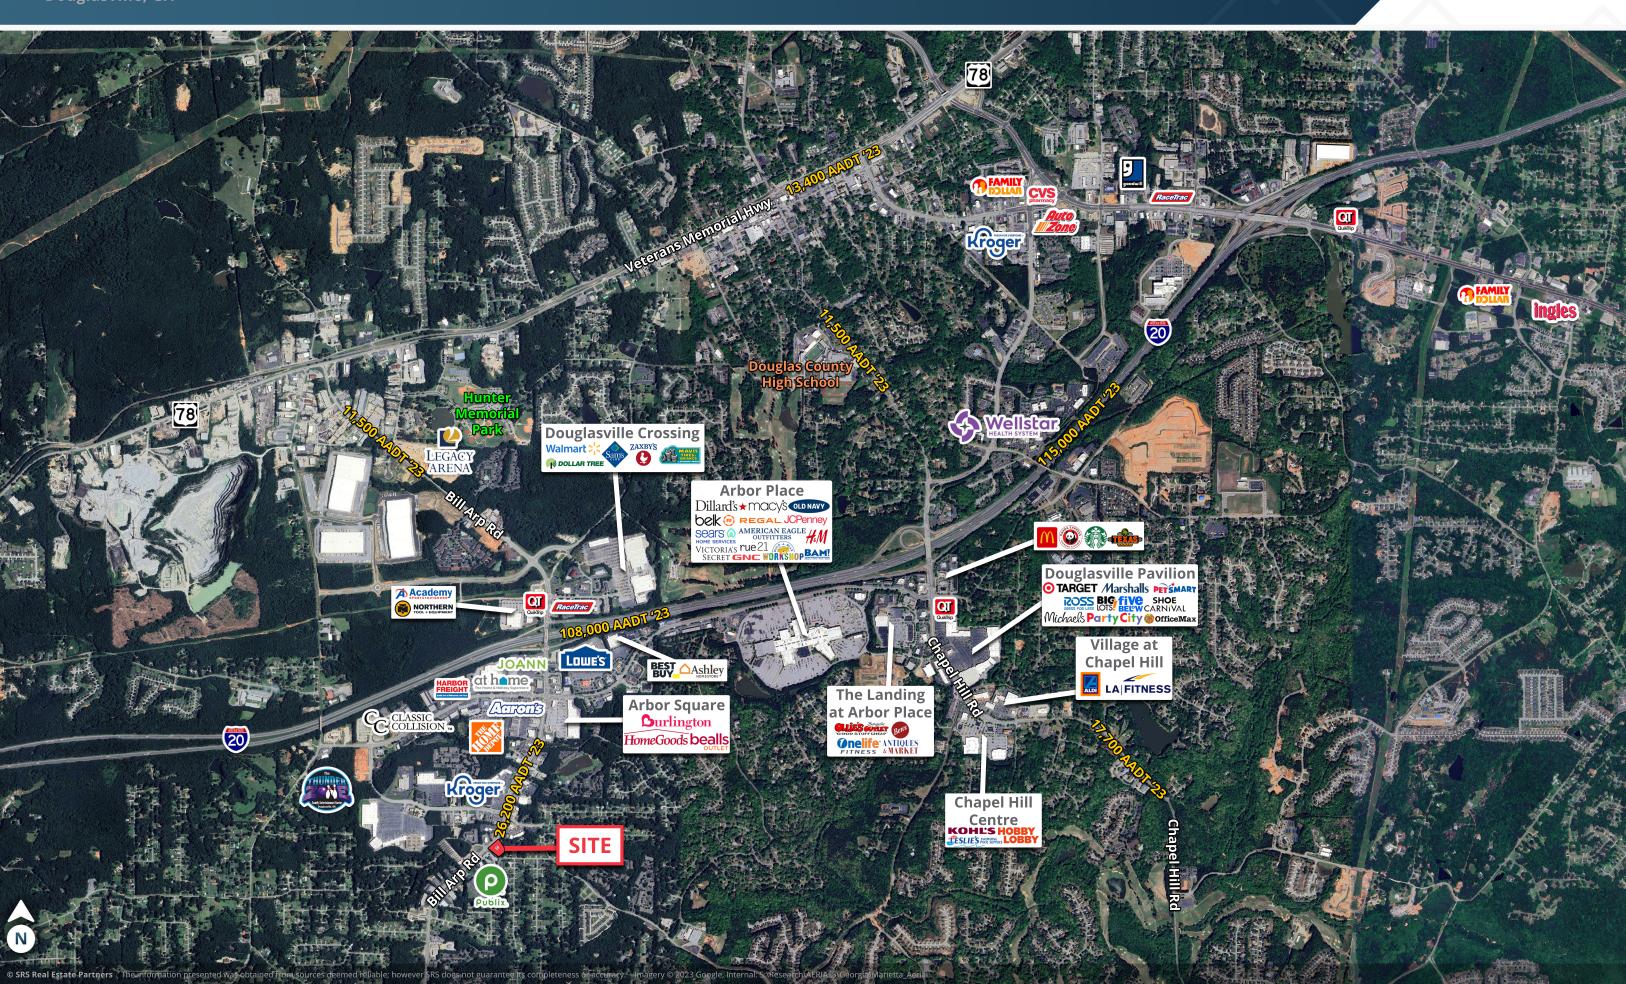

## **JOIN THESE RETAILERS**

#### **TRAFFIC COUNTS**

I-20 Bill Arp Rd Veterans Memorial Hwy Chapel Hill Rd

Year: 2023 | Source: GDOT

115,000 AAPD 26,200 AAPD 13,400 AAPD

17.700 AAPD