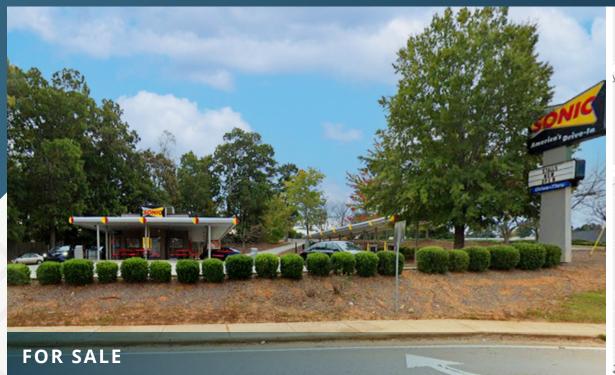

### **ABOUT THE PROPERTY**

- Former Sonic Drive-Thru situated in a high-visibility area with consistent traffic
- Positioned along GA Hwy 5, benefiting from steady commuter and local traffic
- Located at a lighted intersection with access to both Hwy 5 and Wenona St

## Former Sonic

3246 State Hwy 5 | Douglasville, GA 30135

# Former Sonic

3246 State Hwy 5 | Douglasville, GA 30135