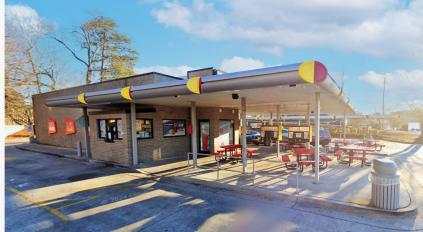

### **ABOUT THE PROPERTY**

- Former Sonic Drive-Thru situated in a high-visibility area with consistent traffic
- Positioned along GA Hwy 5, benefiting from steady commuter and local traffic
- Located at a lighted intersection with access to both Hwy 5 and Wenona St