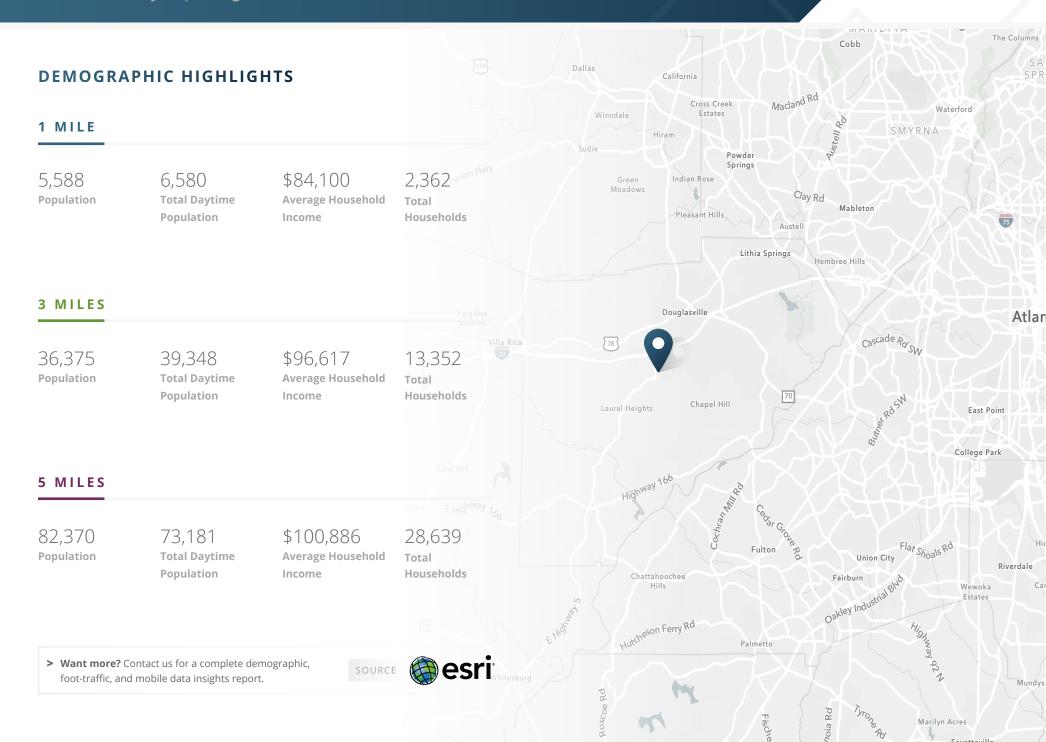

# Former Sonic

3246 State Hwy 5 | Douglasville, GA 30135

1.41 AC Available

\$1,500,000 **Asking Price** 