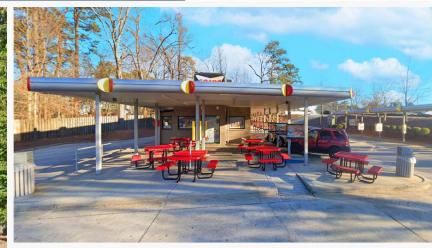

# Former Sonic

3246 State Hwy 5 | Douglasville, GA 30135

1.41 AC Available

\$1,500,000 **Asking Price** 

### **ABOUT THE PROPERTY**

- Former Sonic Drive-Thru situated in a high-visibility area with consistent traffic
- Positioned along GA Hwy 5, benefiting from steady commuter and local traffic
- Located at a lighted intersection with access to both Hwy 5 and Wenona St