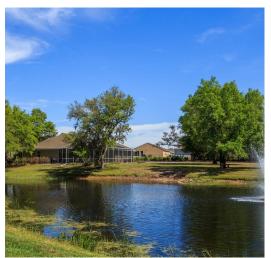

## 1820 Overlook Drive, Winter Haven, FL 33884

3 bedrooms | 2 bathrooms | sq. ft. 31.40 acres lot size | MLS ID: P4901438

31.40 acres of prime residential development land. Unique property. Consists of 3 residential locations with value in the underlying land. Zoned RL-1, Residential Low Density by Polk County. Located in (TSDA). 1) 23.58 acres, 21.57 usable, with 610 ft frontage on Overlook Dr. Gated entrance, improved pasture, cross fencing, small pond. Includes SF residence, large warehouse, and horse barn. 2) 5.2 acres usable, 126 ft frontage on Overlook Dr. Includes older manufactured home and barn. Natural vegetation, improved pasture, fencing, and cross fencing. 3) 1.12 acres with SF home built in 2004, screened pool, 3 BD, 2 BR, 2205 sq ft. Considered best for redevelopment.