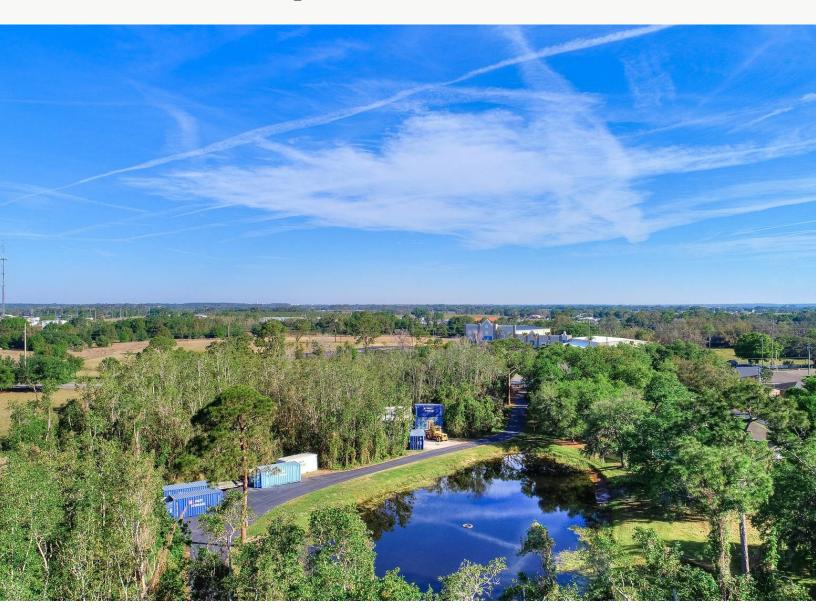

## 1820 Overlook Drive, Winter Haven, FL 33884

3 bedrooms | 2 bathrooms | sq. ft. 31.40 acres lot size | MLS ID: P4901438

31.40 acres of prime residential development land. Unique property. Consists of 3 residential locations with value in the underlying land. Zoned RL-1, Residential Low Density by Polk County. Located in (TSDA). 1) 23.58 acres, 21.57 usable, with 610 ft frontage on Overlook Dr. Gated entrance, improved pasture, cross fencing, small pond. Includes SF residence, large warehouse, and horse barn. 2) 5.2 acres usable, 126 ft frontage on Overlook Dr. Includes older manufactured home and barn. Natural vegetation, improved pasture, fencing, and cross fencing. 3) 1.12 acres with SF home built in 2004, screened pool, 3 BD, 2 BR, 2205 sq ft. Considered best for redevelopment.