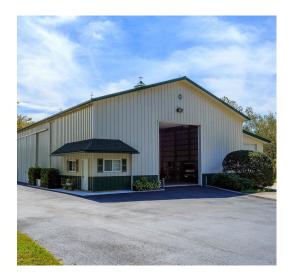

## 1820 Overlook Drive, Winter Haven, FL 33884

3 bedrooms | 2 bathrooms | sq. ft. 31.40 acres lot size | MLS ID: P4901438

31.40 acres of prime residential development land. Unique property. Consists of 3 residential locations with value in the underlying land. Zoned RL-1, Residential Low Density by Polk County. Located in (TSDA). 1) 23.58 acres, 21.57 usable, with 610 ft frontage on Overlook Dr. Gated entrance, improved pasture, cross fencing, small pond. Includes SF residence, large warehouse, and horse barn. 2) 5.2 acres usable, 126 ft frontage on Overlook Dr. Includes older manufactured home and barn. Natural vegetation, improved pasture, fencing, and cross fencing. 3) 1.12 acres with SF home built in 2004, screened pool, 3 BD, 2 BR, 2205 sq ft. Considered best for redevelopment.