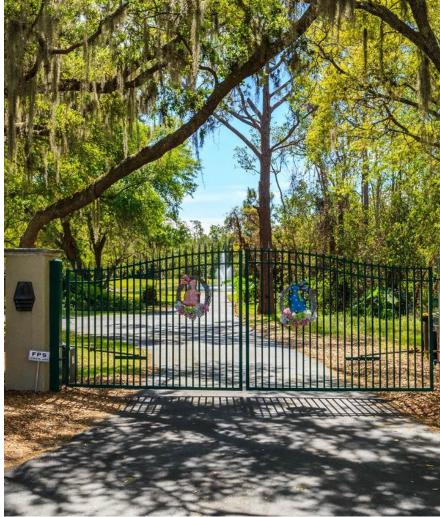

## 1820 Overlook Drive, Winter Haven, FL 33884

3 bedrooms | 2 bathrooms | sq. ft. 31.40 acres lot size | MLS ID: P4901438

31.40 acres of prime residential development land. Unique property. Consists of 3 residential locations with value in the underlying land. Zoned RL-1, Residential Low Density by Polk County. Located in (TSDA). 1) 23.58 acres, 21.57 usable, with 610 ft frontage on Overlook Dr. Gated entrance, improved pasture, cross fencing, small pond. Includes SF residence, large warehouse, and horse barn. 2) 5.2 acres usable, 126 ft frontage on Overlook Dr. Includes older manufactured home and barn. Natural vegetation, improved pasture, fencing, and cross fencing. 3) 1.12 acres with SF home built in 2004, screened pool, 3 BD, 2 BR, 2205 sq ft. Considered best for redevelopment.