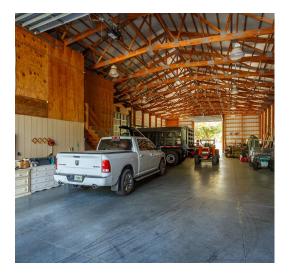

## 1820 Overlook Drive, Winter Haven, FL 33884

3 bedrooms | 2 bathrooms | sq. ft. 31.40 acres lot size | MLS ID: P4901438

31.40 acres of prime residential development land. Unique property. Consists of 3 residential locations with value in the underlying land. Zoned RL-1, Residential Low Density by Polk County. Located in (TSDA). 1) 23.58 acres, 21.57 usable, with 610 ft frontage on Overlook Dr. Gated entrance, improved pasture, cross fencing, small pond. Includes SF residence, large warehouse, and horse barn. 2) 5.2 acres usable, 126 ft frontage on Overlook Dr. Includes older manufactured home and barn. Natural vegetation, improved pasture, fencing, and cross fencing. 3) 1.12 acres with SF home built in 2004, screened pool, 3 BD, 2 BR, 2205 sq ft. Considered best for redevelopment.