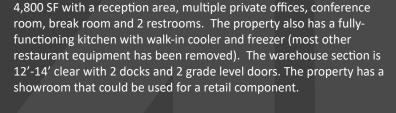

## Multi-Purpose Building with 2 Docks and 2 Grade Level Doors Suitable for Office, Retail, and Flex-Type Uses

Building Size: 16,046 SF
Land: 0.98 Acres
Zoning: Commercial

Power: 240V 400A 3-Phase

Docks/GL Doors: 2/2
Clearance: 12' - 14'

**Parking:** Two Surface Lots

Year Built: 1966; Remodeled in 2017

**List Price:** \$900,000

Lease Rate: \$5.98 PSF NNN

16,046 SF Industrial building on well traveled US-30 HWY. This is

a unique property that could fit multiple different industries/uses. Property consists of 2 floors of office space totaling approximately