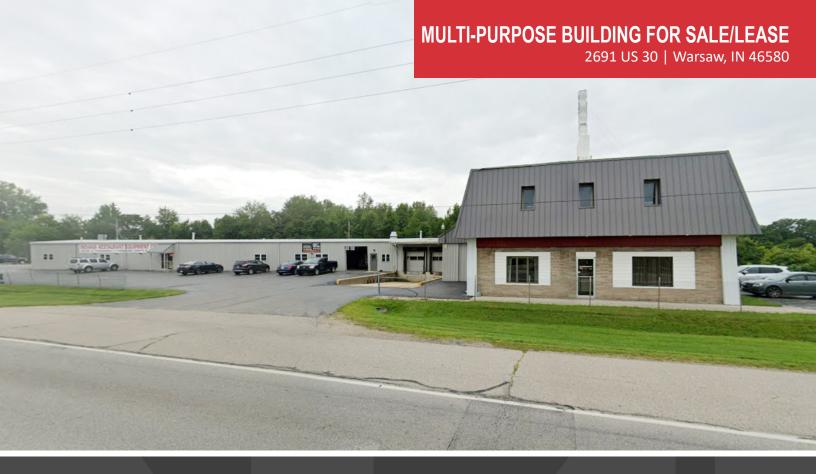

## **MULTI-PURPOSE BUILDING FOR SALE/LEASE**

2691 US 30 | Warsaw, IN 46580

- The property is located on busy US 30 with average daily traffic counts of over 23,000.
- This stretch of the US 30 corridor is full of national retailers, hotels, restaurants and commercial services.
- Warsaw is renowned as the Orthopedic Capital of the World. It is known as the City of Lakes for the three lakes within its city limits.

## Multi-Purpose Building with 2 Docks and 2 Grade Level Doors Suitable for Office, Retail, and Flex-Type Uses

Building Size: 16,046 SF
Land: 0.98 Acres
Zoning: Commercial

Power: 240V 400A 3-Phase

Docks/GL Doors: 2/2
Clearance: 12' - 14'

**Parking:** Two Surface Lots

Year Built: 1966; Remodeled in 2017

**List Price:** \$900,000

Lease Rate: \$5.98 PSF NNN

16,046 SF Industrial building on well traveled US-30 HWY. This is

a unique property that could fit multiple different industries/uses. Property consists of 2 floors of office space totaling approximately