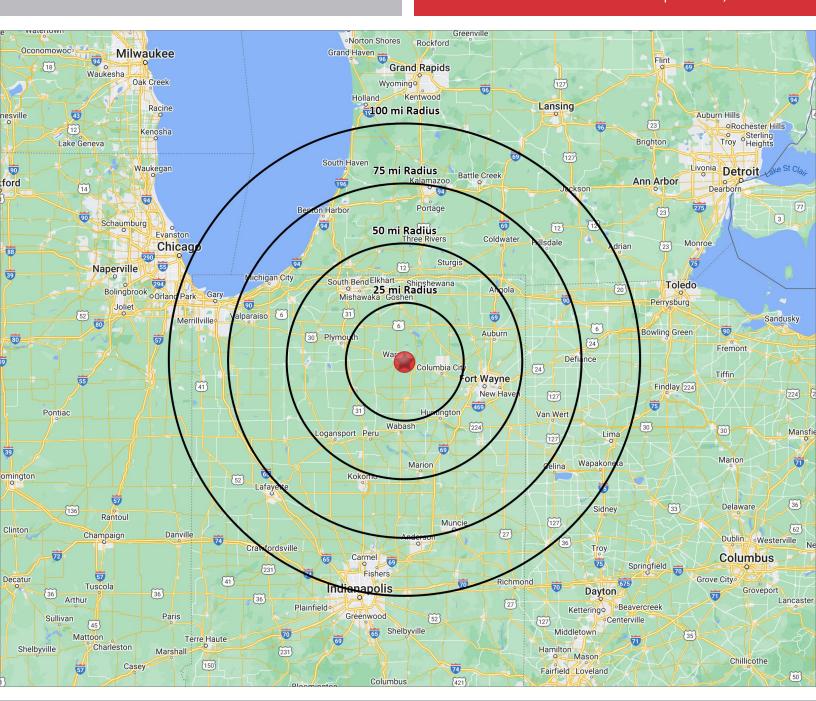

## **DRIVE TIME**

#### **DISTANCE TO MAJOR CITIES**

| FORT WAYNE, IN   | 39 MILES  | GRAND RAPIDS, MI | 128 MILES |
|------------------|-----------|------------------|-----------|
| SOUTH BEND, IN   | 52 MILES  | TOLEDO, OH       | 143 MILES |
| FORT WAYNE, IN   | 39 MILES  | DETROIT, MI      | 203 MILES |
| INDIANAPOLIS, IN | 114 MILES | MILWAUKEE, WI    | 215 MILES |