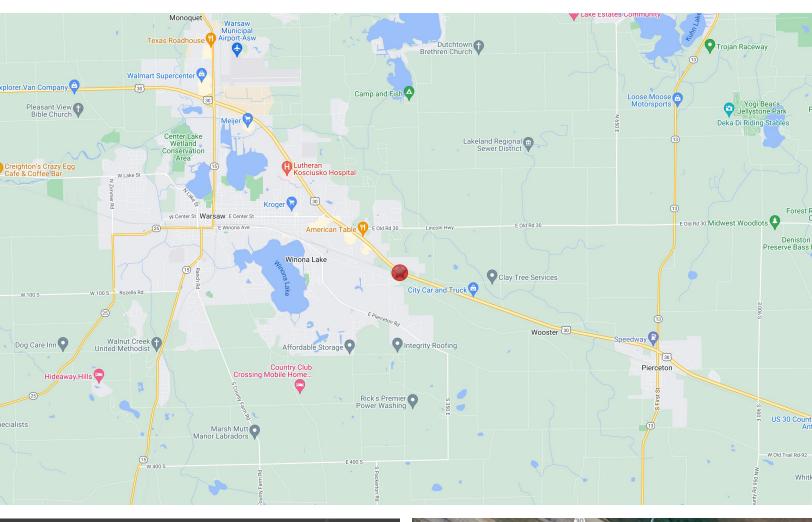

# **LOCATION OVERVIEW**

## **MULTI-PURPOSE BUILDING FOR SALE/LEASE**

2691 US 30 | Warsaw, IN 46580

- The property is located on busy US 30 with average daily traffic counts of over 23,000.
- This stretch of the US 30 corridor is full of national retailers, hotels, restaurants and commercial services.
- Warsaw is renowned as the Orthopedic Capital of the World. It is known as the City of Lakes for the three lakes within its city limits.

## **DRIVE TIME**

#### **DISTANCE TO MAJOR CITIES**

| FORT WAYNE, IN   | 39 MILES  | GRAND RAPIDS, MI | 128 MILES |
|------------------|-----------|------------------|-----------|
| SOUTH BEND, IN   | 52 MILES  | TOLEDO, OH       | 143 MILES |
| FORT WAYNE, IN   | 39 MILES  | DETROIT, MI      | 203 MILES |
| INDIANAPOLIS, IN | 114 MILES | MILWAUKEE, WI    | 215 MILES |