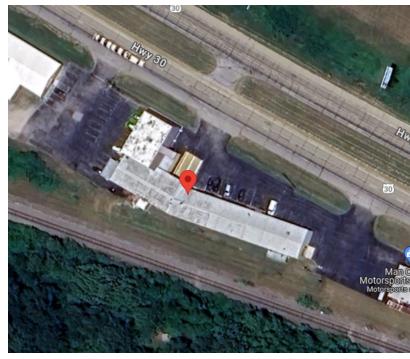

## Multi-Purpose Building with 2 Docks and 2 Grade Level Doors Suitable for Office, Retail, and Flex-Type Uses

Building Size: 16,046 SF
Land: 0.98 Acres
Zoning: Commercial

Power: 240V 400A 3-Phase

Docks/GL Doors: 2/2
Clearance: 12' - 14'

**Parking:** Two Surface Lots

Year Built: 1966; Remodeled in 2017

**List Price:** \$900,000

Lease Rate: \$5.98 PSF NNN

16,046 SF Industrial building on well traveled US-30 HWY. This is

a unique property that could fit multiple different industries/uses. Property consists of 2 floors of office space totaling approximately

## **MULTI-PURPOSE BUILDING FOR SALE/LEASE**

2691 US 30 | Warsaw, IN 46580

- The property is located on busy US 30 with average daily traffic counts of over 23,000.
- This stretch of the US 30 corridor is full of national retailers, hotels, restaurants and commercial services.
- Warsaw is renowned as the Orthopedic Capital of the World. It is known as the City of Lakes for the three lakes within its city limits.