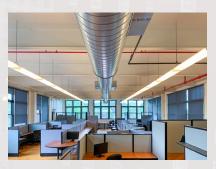

### PROPERTY DETAILS

- 18,348± SF Office Space
- Multiple Conference Rooms
- Executive Offices
- Multiple Private Offices
- Large Open/Cubicle Area
- Renovated Mill Property
- Hill and Harbor District
- Exposed Brick

- Ample Natural Light
- Passenger Elevator
- ADA Compliant
- Mix of Office & Retail Uses
- Minutes to I-95
- Close to T.F. Green Airport
- Furniture Can Be Included