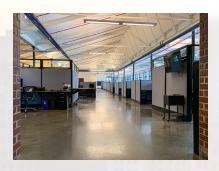

### PROPERTY DETAILS

- 18,348± SF Office Space
- Multiple Conference Rooms
- Executive Offices
- Multiple Private Offices
- Large Open/Cubicle Area
- Renovated Mill Property
- Hill and Harbor District
- Exposed Brick

- Ample Natural Light
- Passenger Elevator
- ADA Compliant
- Mix of Office & Retail Uses
- Minutes to I-95
- Close to T.F. Green Airport
- Furniture Can Be Included