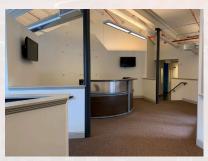

### PROPERTY DETAILS

- 18,348± SF Office Space
- Multiple Conference Rooms
- Executive Offices
- Multiple Private Offices
- Large Open/Cubicle Area
- Renovated Mill Property
- Hill and Harbor District
- Exposed Brick

- Ample Natural Light
- Passenger Elevator
- ADA Compliant
- Mix of Office & Retail Uses
- Minutes to I-95
- Close to T.F. Green Airport
- Furniture Can Be Included