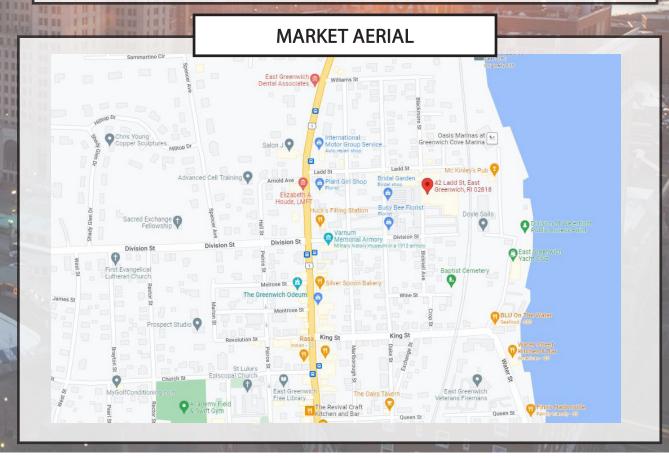

### **DEMOGRAPHICS**

| Radius  | Population | Average HH Income |
|---------|------------|-------------------|
| 1 Mile  | 4,315      | \$118,723         |
| 3 Miles | 34,713     | \$106,883         |
| 5 Miles | 103,587    | \$93,859          |