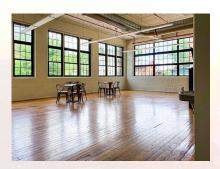

### PROPERTY DETAILS

- 18,348± SF Office Space
- Multiple Conference Rooms
- Executive Offices
- Multiple Private Offices
- Large Open/Cubicle Area
- Renovated Mill Property
- Hill and Harbor District
- Exposed Brick

- Ample Natural Light
- Passenger Elevator
- ADA Compliant
- Mix of Office & Retail Uses
- Minutes to I-95
- Close to T.F. Green Airport
- Furniture Can Be Included