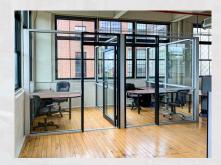

### PROPERTY DETAILS

- 18,348± SF Office Space
- Multiple Conference Rooms
- Executive Offices
- Multiple Private Offices
- Large Open/Cubicle Area
- Renovated Mill Property
- Hill and Harbor District
- Exposed Brick

- Ample Natural Light
- Passenger Elevator
- ADA Compliant
- Mix of Office & Retail Uses
- Minutes to I-95
- Close to T.F. Green Airport
- Furniture Can Be Included