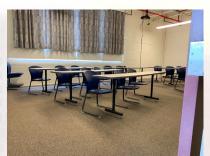

### PROPERTY DETAILS

- 18,348± SF Office Space
- Multiple Conference Rooms
- Executive Offices
- Multiple Private Offices
- Large Open/Cubicle Area
- Renovated Mill Property
- Hill and Harbor District
- Exposed Brick

- Ample Natural Light
- Passenger Elevator
- ADA Compliant
- Mix of Office & Retail Uses
- Minutes to I-95
- Close to T.F. Green Airport
- Furniture Can Be Included