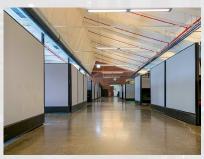

### PROPERTY DETAILS

- 18,348± SF Office Space
- Multiple Conference Rooms
- Executive Offices
- Multiple Private Offices
- Large Open/Cubicle Area
- Renovated Mill Property
- Hill and Harbor District
- Exposed Brick

- Ample Natural Light
- Passenger Elevator
- ADA Compliant
- Mix of Office & Retail Uses
- Minutes to I-95
- Close to T.F. Green Airport
- Furniture Can Be Included