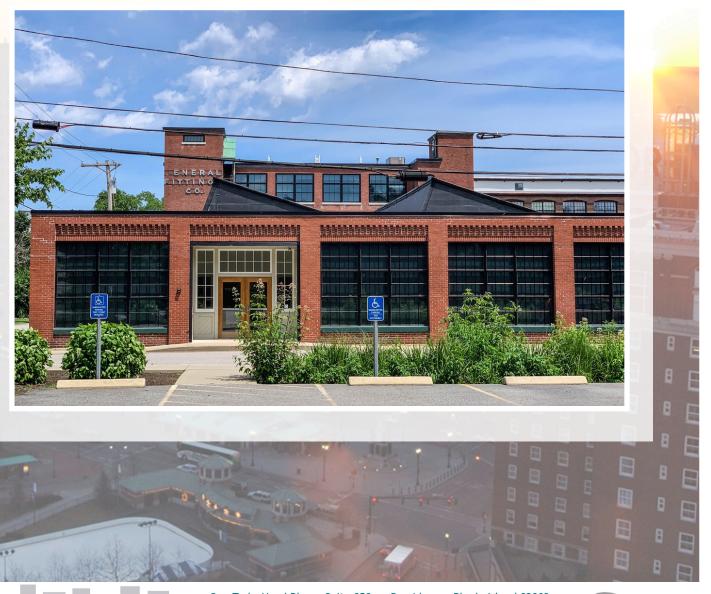

### PROPERTY DETAILS

- 18,348± SF Office Space
- Multiple Conference Rooms
- Executive Offices
- Multiple Private Offices
- Large Open/Cubicle Area
- Renovated Mill Property
- Hill and Harbor District
- Exposed Brick

- Ample Natural Light
- Passenger Elevator
- ADA Compliant
- Mix of Office & Retail Uses
- Minutes to I-95
- Close to T.F. Green Airport
- Furniture Can Be Included