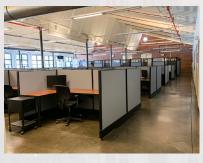

### PROPERTY DETAILS

- 18,348± SF Office Space
- Multiple Conference Rooms
- Executive Offices
- Multiple Private Offices
- Large Open/Cubicle Area
- Renovated Mill Property
- Hill and Harbor District
- Exposed Brick

- Ample Natural Light
- Passenger Elevator
- ADA Compliant
- Mix of Office & Retail Uses
- Minutes to I-95
- Close to T.F. Green Airport
- Furniture Can Be Included