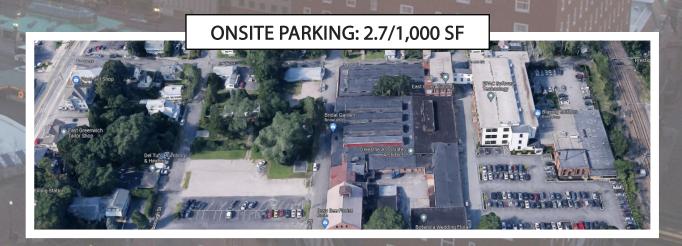

### PROPERTY DETAILS

- 18,348± SF Office Space
- Multiple Conference Rooms
- Executive Offices
- Multiple Private Offices
- Large Open/Cubicle Area
- Renovated Mill Property
- Hill and Harbor District
- Exposed Brick

- Ample Natural Light
- Passenger Elevator
- ADA Compliant
- Mix of Office & Retail Uses
- Minutes to I-95
- Close to T.F. Green Airport
- Furniture Can Be Included