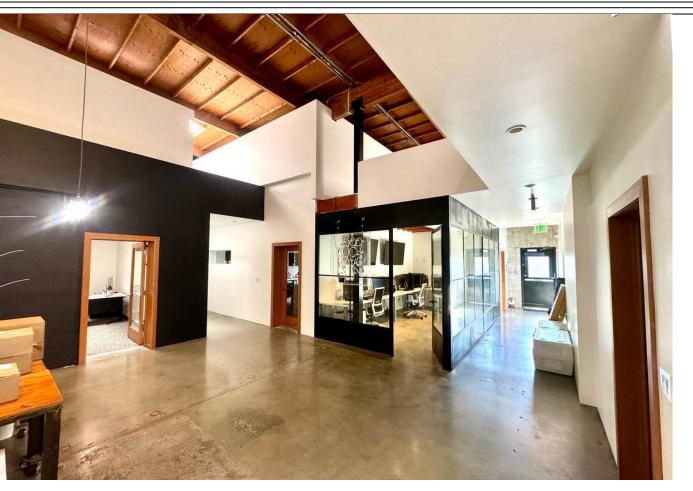

# FOR SALE & LEASE

Creative Office / Production Space

Rare 9,900 square foot creative office building in Santa Monica's iconic Olympic Media Corridor, ideal for owner-users, investors and tenants.

Get In Touch

Christian Saglie | Compass

310.362.6784 christian.saglie@compass.com CalDRE #01952665 Liz Glass | Las Palmas Realty

760.617.1054 LasPalmasRealtyLiz@gmail.com CalDRE #00901577



#### **Property Highlights**

- Location. Location. Location. Internationally known media hub, directly across the street from Jerry Bruckheimer Films.
- Fully built-out with 4 professional grade production studios, a full vented kitchen, shower bathroom and high-end finishes throughout.
- +/- 28 private parking spaces.
- Private entrance to the second floor.
- Walking distance to numerous amenities and public transportation.

### COMPASS COMMERCIAL

#### **Offering Summary**

| Sale Price:    | \$11,500,000           |
|----------------|------------------------|
| Lease Rate:    | \$2.85 NNN Per SF / Mo |
| Building Size: | 9,900 SF               |
| Parking:       | +/- 28 Spaces          |
| Zoning:        | SMM1                   |

#### **Property Overview**

Compass Commercial and