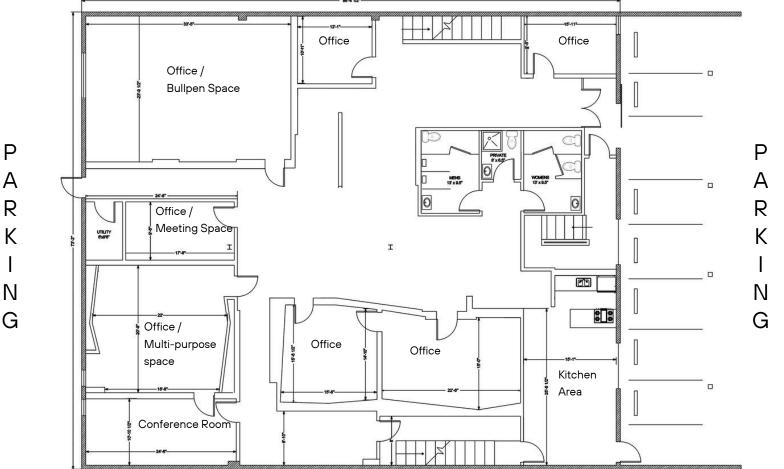

### 1648 10th St – First Floor Plan

- 7 Large offices
- Including 3 production studios
- •1 Conference room
- Full, vented kitchen
- 3 Bathrooms
- 2 multi-stall
- -1 single stall with shower

5

Ample open space