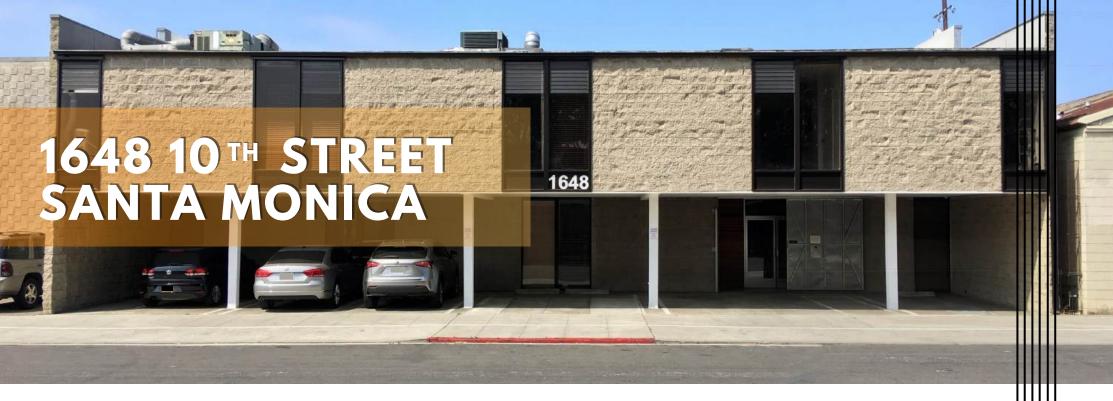

# FOR SALE & LEASE

Creative Office / Production Space

Rare 9,900 square foot creative office building in Santa Monica's iconic Olympic Media Corridor, ideal for owner-users, investors and tenants.

Get In Touch

#### **Property Overview**

Compass Commercial and Las Palmas Realty are pleased to present an extremely rare opportunity to purchase or lease a one of a kind production facility which can also be used as creative office, located in Santa Monica's exclusive Olympic Media Corridor. An internationally known entertainment industry hub, 1648 10th Street is situated at the end of a cul-de-sac, directly across from Jerry Bruckheimer Films, providing ultimate privacy and an unparalleled prestige. The 9,900 SF building accommodates +/- 28 parked vehicles, an unheard of amount of parking for the area. The carefully designed interior boasts dramatic high ceilings with beautiful exposed beams, abundant natural light, and sleek polished concrete floors. There are 4 rooms built as high-end production / post-production / sound studios, which are currently used as offices, but could easily be converted back for their original purpose. With its move-in ready condition and desirable setting, this building presents a prime opportunity for owner-users, investors and tenants seeking a valuable property in a highly sought-after location.