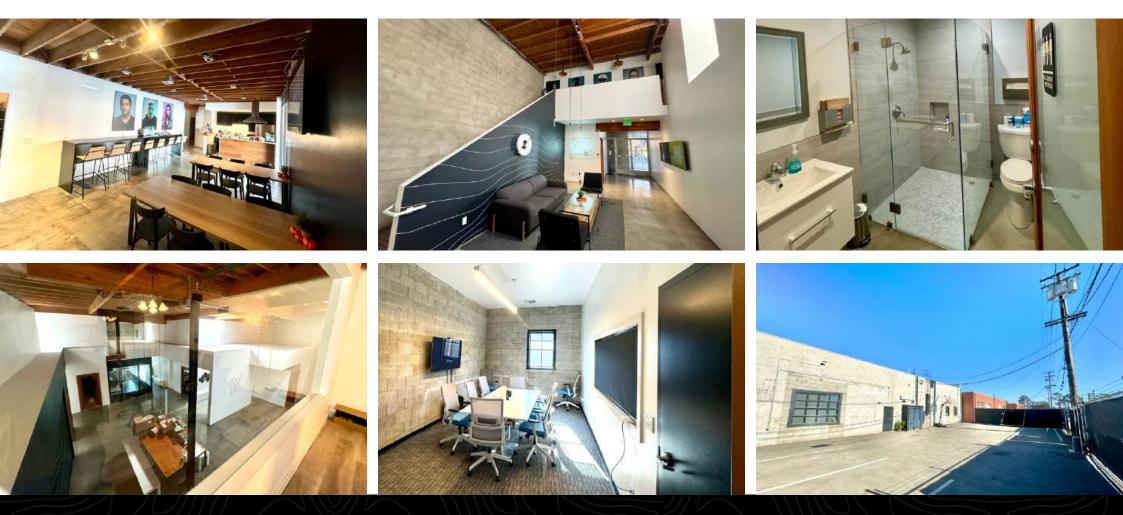

s, an unheard of amount of parking for the area. The carefully designed interior boasts dramatic high ceilings with beautiful exposed beams, abundant natural light, and sleek polished concrete floors. There are 4 rooms built as high-end production / post-production / sound studios, which are currently used as offices, but could easily be converted back for their original purpose. With its move-in ready condition and desirable setting, this building presents a prime opportunity for owner-users, investors and tenants seeking a valuable property in a highly sought-after location.

2

#### Christian Saglie | Compass

310.362.6784 christian.saglie@compass.com CalDRE #01952665

#### Liz Glass | Las Palmas Realty

760.617.1054 LasPalmasRealtyLiz@gmail.com CalDRE #00901577

3

## Interior Photos



#### Christian Saglie | Compass

310.362.6784 christian.saglie@compass.com CalDRE #01952665

#### Liz Glass | Las Palmas Realty

760.617.1054 LasPalmasRealtyLiz@gmail.com CalDRE #00901577

Δ

## **Additional Photos**



#### Christian Saglie | Compass

310.362.6784 christian.saglie@compass.com CalDRE #01952665

#### Liz Glass | Las Palmas Realty

760.617.1054 LasPalmasRealtyLiz@gmail.com CalDRE #00901577

### 1648 10th St – First Floor Plan



- 7 Large offices
- Including 3 production studios
- •1 Conference room
- Full, vented kitchen
- 3 Bathrooms
- 2 multi-stall
- -1 single stall with shower

5

Ample open space

#### Christian Saglie | Compass

#### Liz Glass | Las Palmas Realty

310.362.6784 christian.saglie@compass.com CalDRE #01952665 760.617.1054 LasPalmasRealtyLiz@gmail.com Cal