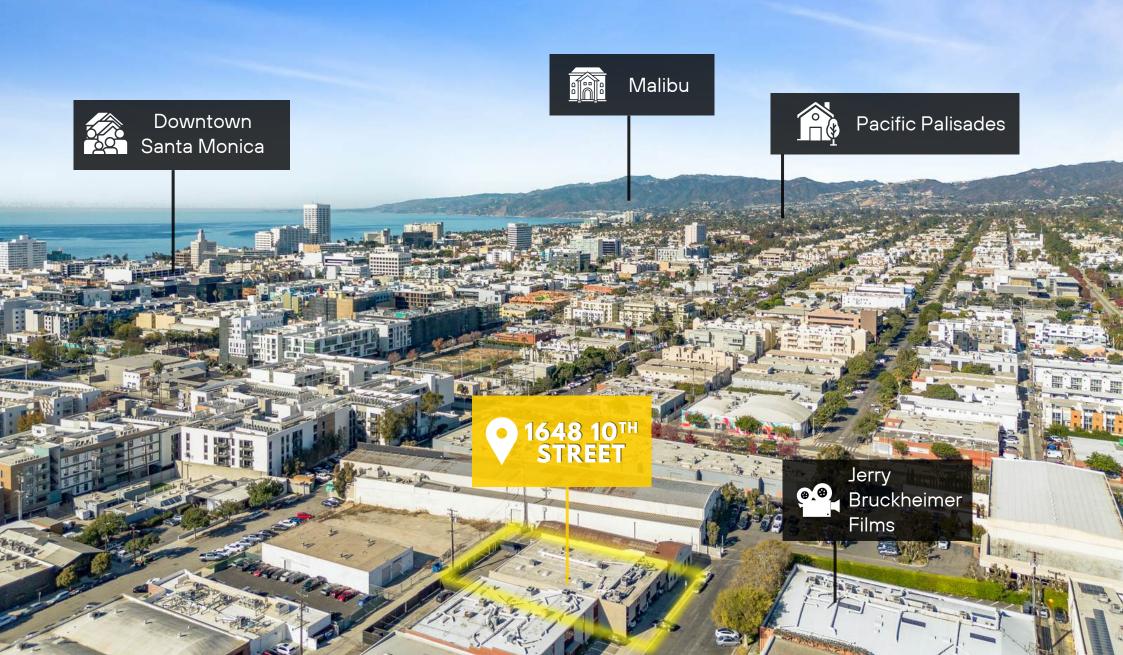

10.362.6784 christian.saglie@compass.com CalDRE #01952665 760.617.1054 LasPalmasRealtyLiz@gmail.com CalDRE #00901577

## 1648 10th St – Second Floor Plan



- 8 Offices
- Including 1 Production Studio
- •1 Conference Room
- 2 Bathrooms
- 3 Stairway access points
- Including a street-level private entrance

6

#### Christian Saglie | Compass

christian.saglie@compass.com CalDRE #01952665

310.362.6784

Liz Glass | Las Palmas Realty

760.617.1054 LasPalmasRealtyLiz@gmail.com CalDRE #00901577

7

## Walkable Amenities



#### Christian Saglie | Compass

Liz Glass | Las Palmas Realty

310.362.6784 christian.saglie@compass.com CalDRE #01952665 760.617.1054 LasPalmasRealtyLiz@gmail.com CalDRE #00901577

## **Property Arial View**

## 1648 10<sup>тн</sup> STREET

6.1

## Neighborhood Ariel View



## Retail Map





### Exclusively Listed by:

#### Christian Saglie

310.362.6784 christian.saglie@compass.com CalDRE #01952665

COMPASS

#### Liz Glass

760.617.1054 LasPalmasRealtyLiz@gmail.com CalDRE #00901577

Las Palmas Realty