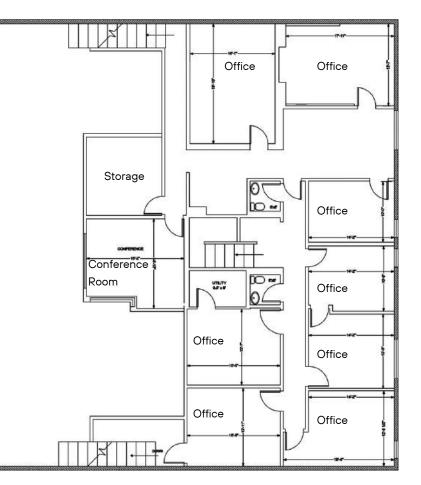

## 1648 10th St – Second Floor Plan

- 8 Offices
- Including 1 Production Studio
- •1 Conference Room
- 2 Bathrooms
- 3 Stairway access points
- Including a street-level private entrance

6