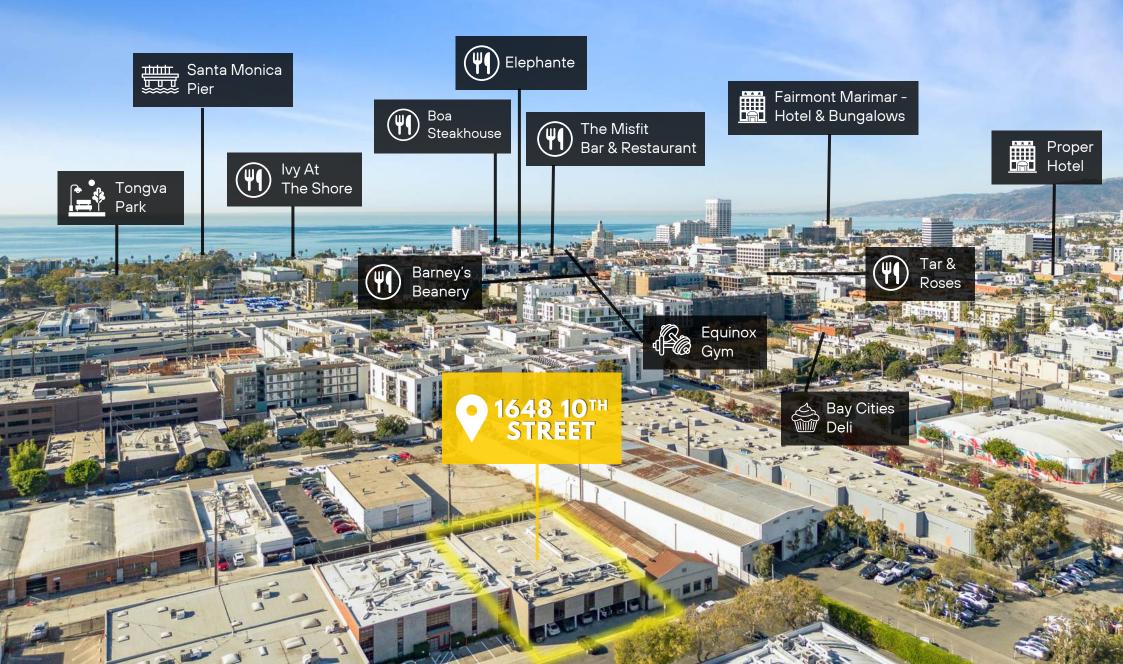

tian.saglie@compass.com CalDRE #01952665 760.617.1054 LasPalmasRealtyLiz@gmail.com CalDRE #00901577

## 1648 10th St – Second Floor Plan



- 8 Offices
- Including 1 Production Studio
- •1 Conference Room
- 2 Bathrooms
- 3 Stairway access points
- Including a street-level private entrance

6

#### Christian Saglie | Compass

christian.saglie@compass.com CalDRE #01952665

310.362.6784

Liz Glass | Las Palmas Realty

760.617.1054 LasPalmasRealtyLiz@gmail.com CalDRE #00901577

7

## Walkable Amenities



#### Christian Saglie | Compass

Liz Glass | Las Palmas Realty

310.362.6784 christian.saglie@compass.com CalDRE #01952665 760.617.1054 LasPalmasRealtyLiz@gmail.com CalDRE #00901577

## **Property Arial View**

## 1648 10<sup>тн</sup> STREET

6.1

## Neighborhood Ariel View



## Retail Map





### Exclusively Listed by:

#### Christian Saglie

310.362.6784 christian.saglie@compass.com CalDRE #01952665

COMPASS

#### Liz Glass

760.617.1054 LasPalmasRealtyLiz@gmail.com CalDRE #00901577

Las Palmas Realty