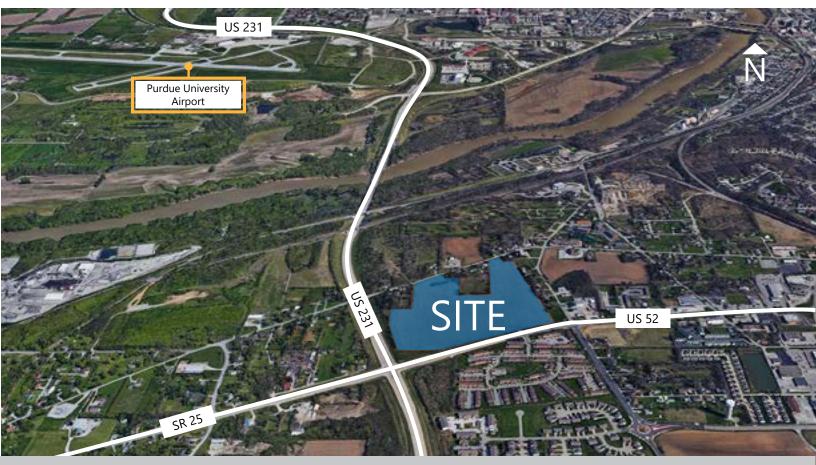

### SUMMARY

This property offers a developer the unique opportunity to create a commercial development on Lafayette's growing west side. The US 231 Bypass is a heavily traveled road that offers several easy access points to Purdue University's campus, located approximately 2 miles north of this property.

With its location in between the major industrial and scholastic landmarks in the county, the Hack Farm is a true gem with endless potential.