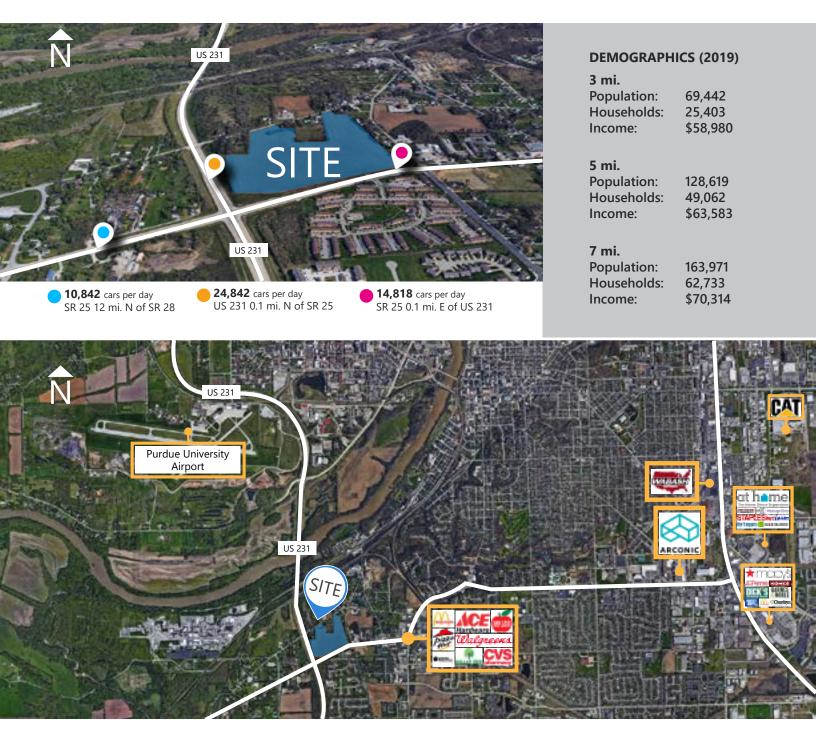

You will find several growing and prominent industries in the area such as Rolls Royce, Schweitzer Engineering, Saab, Nanshan, and General Electric, all of which work closely with Purdue's School of Engineering.

The Lafayette and West Lafayette city officials and agencies work very well together to facilitate and incubate business implementation and opportunities in the area. Purdue University, located a short 5-minute drive from this property, continues to increase student enrollment each year.