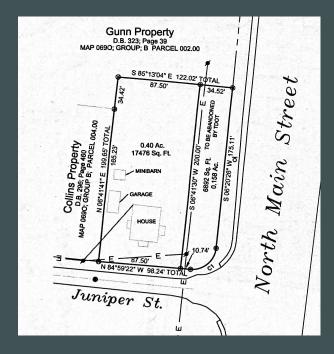

#### ±0.52 AC Pad Ready Site 108 Lane Parkway, Shelbyville, TN 37160

- + Located on the corner of N Main Street, a heavily trafficked Shelbyville thoroughfare, and Juniper Street
- + ±26,182 VPD/AADT
- + Currently zoned residential with guaranteed commercial zoning
- + Contact Broker for Pricing