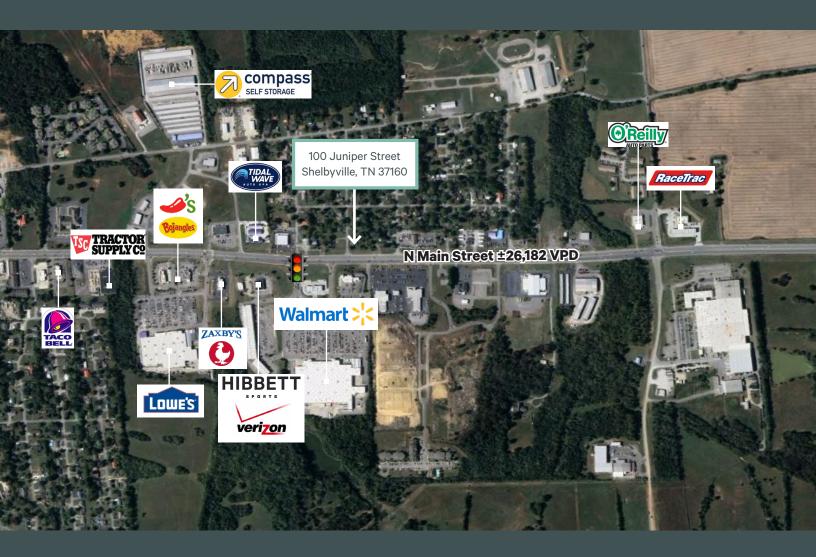

## 100 Juniper Street Shelbyville, TN 37160

#### ±0.52 AC Pad Ready Site 108 Lane Parkway, Shelbyville, TN 37160

- + Located on the corner of N Main Street, a heavily trafficked Shelbyville thoroughfare, and Juniper Street
- + ±26,182 VPD/AADT
- + Currently zoned residential with guaranteed commercial zoning
- + Contact Broker for Pricing