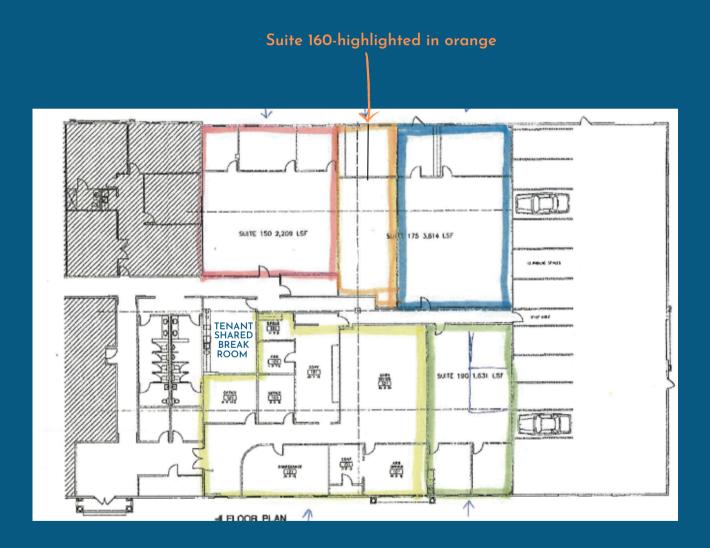

SUITE OVERVIEW

- Suite 160: Approx. 1,336 RSF
- Available May 1, 2024
- Furniture is negotiable
- Open area: for work stations
- 1 office Approx. 8x14
- 1 conference room Approx. 10x14

CALL US AT 813-289-3700 | CHELSEA DRINKARD, BROKER ASSOCIATE | CD@OFFICESPACEBROKERS.COM