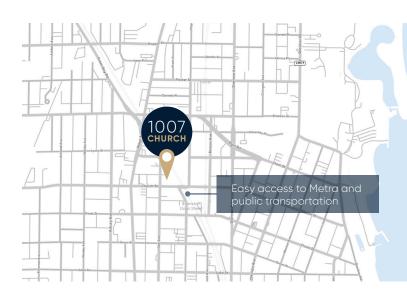

## **Convenient Downtown Evanston Location**

High-end build out close to Metra and CTA

Delivery: First Quarter 2024

Asking rate: \$33/RSF MG

Term: Through July 2031

Restaurants, coffee shops, and retail steps from the front door