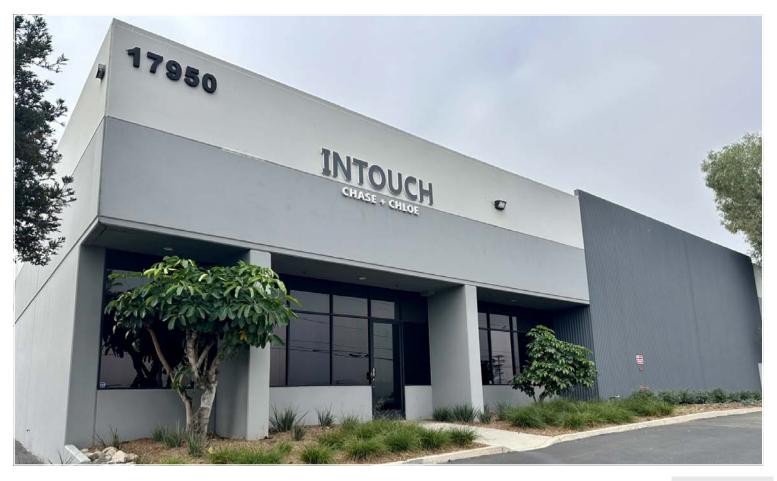

## For Lease Industry Centre | ±16,920 Sq. Ft. Industrial Unit

## **Property** Highlights

- Rowland Street Frontage
- 2 Dock High and 1 Ground Level Loading Doors
- Direct Access to Pomona (60) Freeway
  Via Azusa Avenue or Fullerton Road
- ±1,840 Sq. Ft Office
- Available Immediately