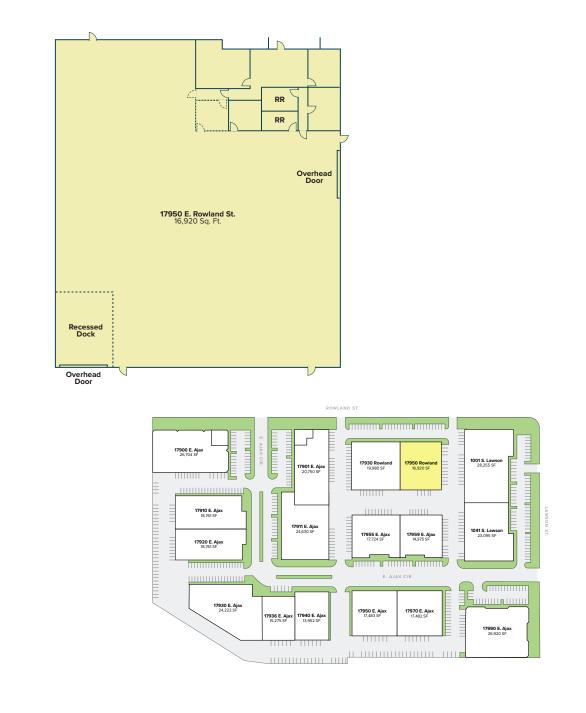

## **Property** Highlights

- Rowland Street Frontage
- 2 Dock High and 1 Ground Level Loading Doors
- Direct Access to Pomona (60) Freeway
  Via Azusa Avenue or Fullerton Road
- ±1,840 Sq. Ft Office
- Available Immediately

## Property | Site Plan

Available For Lease

| Address                                      | Available Sq. Ft. | Office Sq. Ft. | Truck Doors                   | Asking Rate /SF | Occupancy Date |
|----------------------------------------------|-------------------|----------------|-------------------------------|-----------------|----------------|
| 17950 E. Rowland St.<br>City of Industry, CA | ±16,920           | ±1,840         | 2 Dock-High<br>1 Ground-Level | \$1.64 Gross    | Immediately    |