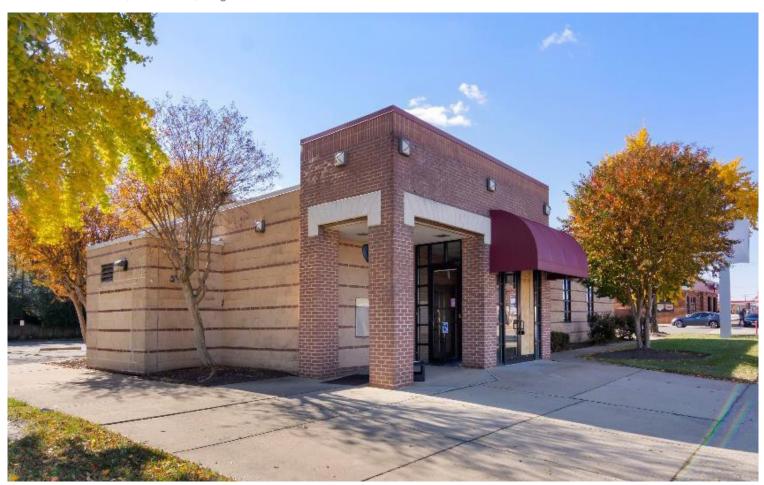

## **Property Overview & Amenities**

The site is a 2,676 square foot former bank situated on an entire city block along Azalea Avenue north of downtown Richmond, Virginia. Highly visible along the corridor and from flanking lighted intersections, the site enjoys two (2) full access points, a three-lane drive-thru, and a large unobstructed pylon sign.

- + Land Area: 0.6608 AC
- + 2,676 SF existing bank building
- + Two full access points along Azalea Avenue
- + Three existing drive-thru lanes
- + 17,000+ vehicles per day directly in front of the site
- + B-2 Business (Community Business) zoning allows for a wide range of retail/commercial uses
- + Highest & Best Uses include: Bank, Coffee, QSR (quick service restaurant), Redevelopment