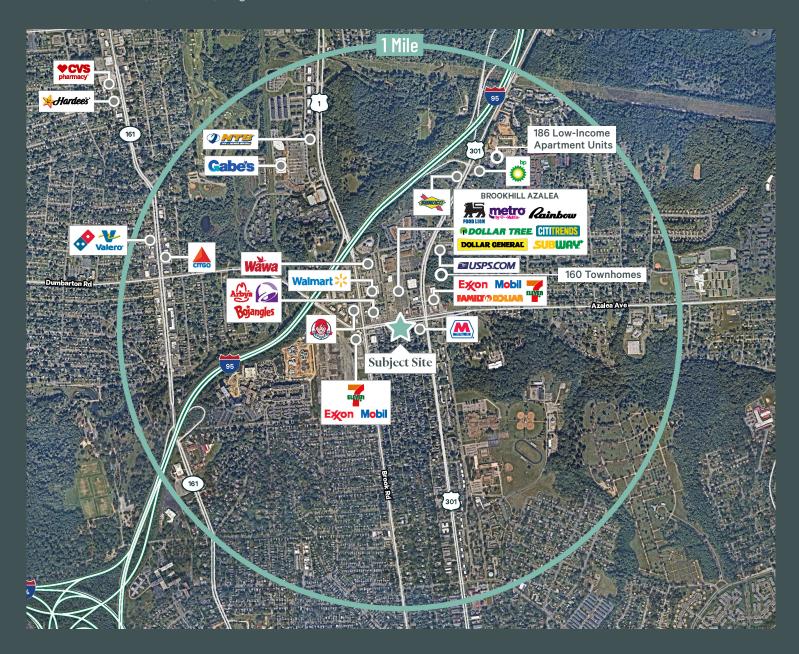

## **Property Overview & Amenities**

The site is a 2,676 square foot former bank situated on an entire city block along Azalea Avenue north of downtown Richmond, Virginia. Highly visible along the corridor and from flanking lighted intersections, the site enjoys two (2) full access points, a three-lane drive-thru, and a large unobstructed pylon sign.

- + Land Area: 0.6608 AC
- + 2,676 SF existing bank building
- + Two full access points along Azalea Avenue
- + Three existing drive-thru lanes
- + 17,000+ vehicles per day directly in front of the site
- + B-2 Business (Community Business) zoning allows for a wide range of retail/commercial uses
- + Highest & Best Uses include: Bank, Coffee, QSR (quick service restaurant), Redevelopment