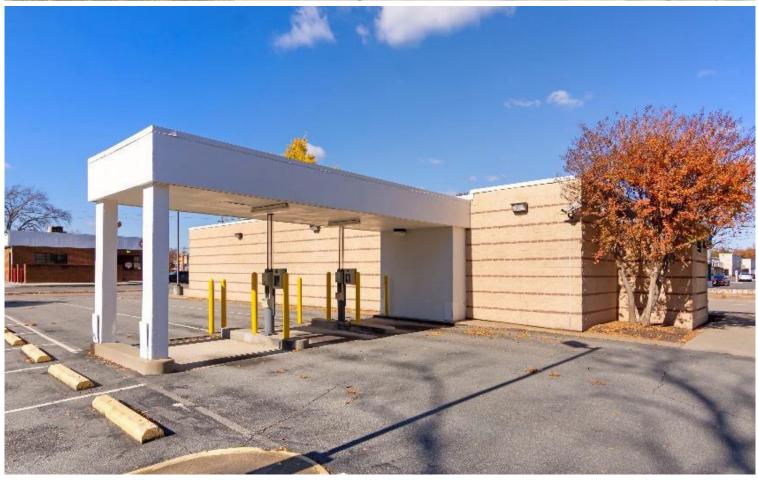

## **Property Overview & Amenities**

The site is a 2,676 square foot former bank situated on an entire city block along Azalea Avenue north of downtown Richmond, Virginia. Highly visible along the corridor and from flanking lighted intersections, the site enjoys two (2) full access points, a three-lane drive-thru, and a large unobstructed pylon sign.

- + Land Area: 0.6608 AC
- + 2,676 SF existing bank building
- + Two full access points along Azalea Avenue
- + Three existing drive-thru lanes
- + 17,000+ vehicles per day directly in front of the site
- + B-2 Business (Community Business) zoning allows for a wide range of retail/commercial uses
- + Highest & Best Uses include: Bank, Coffee, QSR (quick service restaurant), Redevelopment