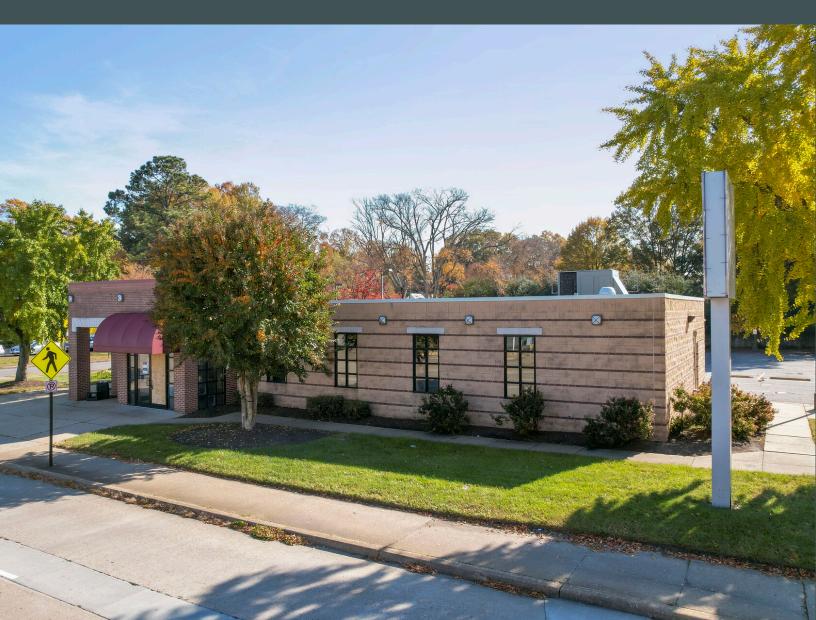

## **Property Overview & Amenities**

The site is a 2,676 square foot former bank situated on an entire city block along Azalea Avenue north of downtown Richmond, Virginia. Highly visible along the corridor and from flanking lighted intersections, the site enjoys two (2) full access points, a three-lane drive-thru, and a large unobstructed pylon sign.

- + Land Area: 0.6608 AC
- + 2,676 SF existing bank building
- + Two full access points along Azalea Avenue
- + Three existing drive-thru lanes
- + 17,000+ vehicles per day directly in front of the site
- + B-2 Business (Community Business) zoning allows for a wide range of retail/commercial uses
- + Highest & Best Uses include: Bank, Coffee, QSR (quick service restaurant), Redevelopment