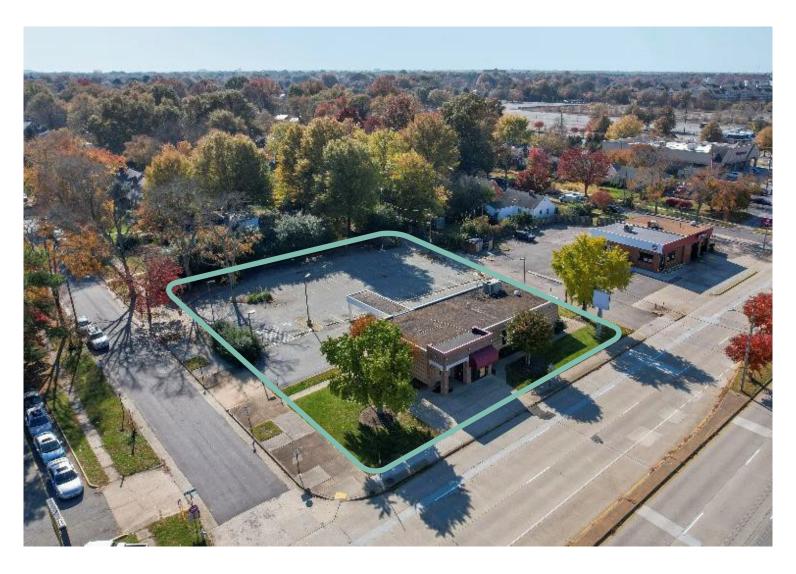

## **Property Overview & Amenities**

The site is a 2,676 square foot former bank situated on an entire city block along Azalea Avenue north of downtown Richmond, Virginia. Highly visible along the corridor and from flanking lighted intersections, the site enjoys two (2) full access points, a three-lane drive-thru, and a large unobstructed pylon sign.

- + Land Area: 0.6608 AC
- + 2,676 SF existing bank building
- + Two full access points along Azalea Avenue
- + Three existing drive-thru lanes
- + 17,000+ vehicles per day directly in front of the site
- + B-2 Business (Community Business) zoning allows for a wide range of retail/commercial uses
- + Highest & Best Uses include: Bank, Coffee, QSR (quick service restaurant), Redevelopment