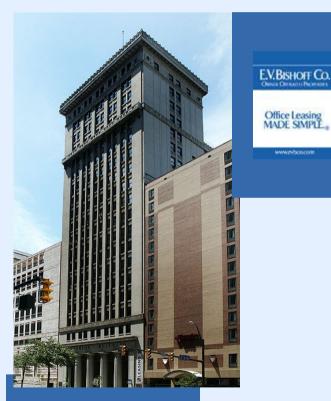

## Superior Building

815 E. Superior Ave Cleveland, Ohio 44114

#### SUPERIOR BUILDING

Formerly known as the Cleveland Discount Building, was built in 1922. The building has 22 floors, with spaces available from 360 to 13,600 s.f. With flex and retail space available also, this makes this building very versatile.