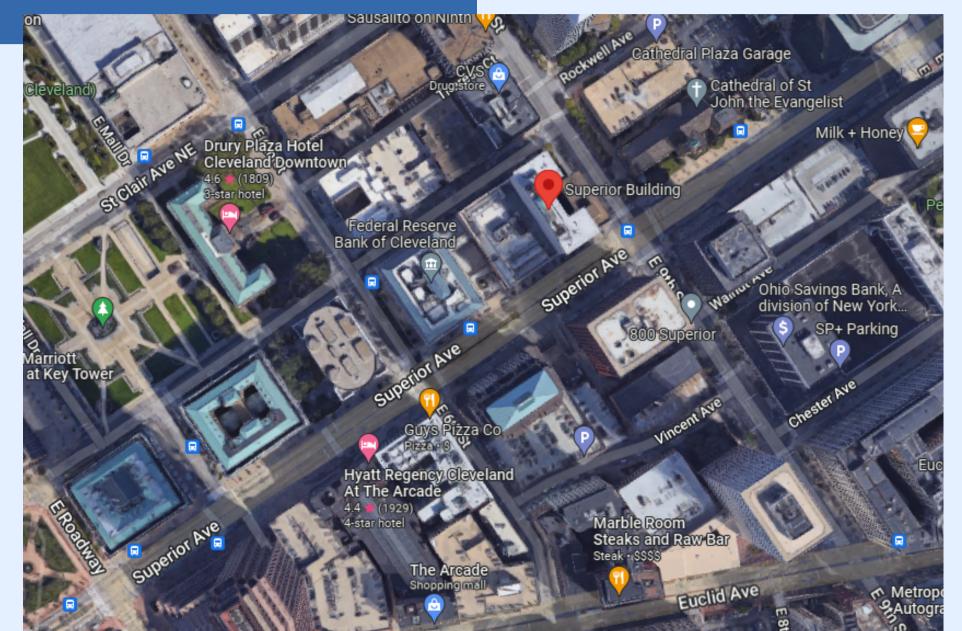

### Map of Superior Building and surrounding areas

## Superior Building

815 E. Superior Ave Cleveland, Ohio 44114