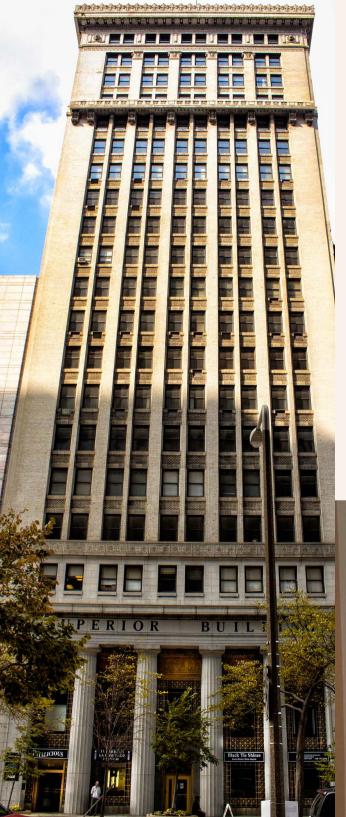

## Superior Building

815 E. Superior Ave Cleveland, Ohio 44114

#### SUPERIOR BUILDING

Formerly known as the Cleveland Discount Building, was built in 1922. The building has 22 floors, with spaces available from 360 to 13,600 s.f. With flex and retail space available also, this makes this building very versatile.