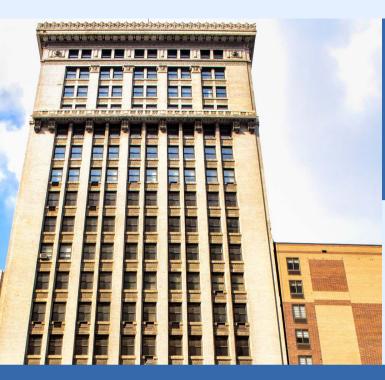

## Superior Building

815 E. Superior Ave Cleveland, Ohio 44114

#### SUPERIOR BUILDING

Formerly known as the Cleveland Discount Building, was built in 1922. The building has 22 floors, with spaces available from 360 to 13,600 s.f. With flex and retail space available also, this makes this building very versatile.