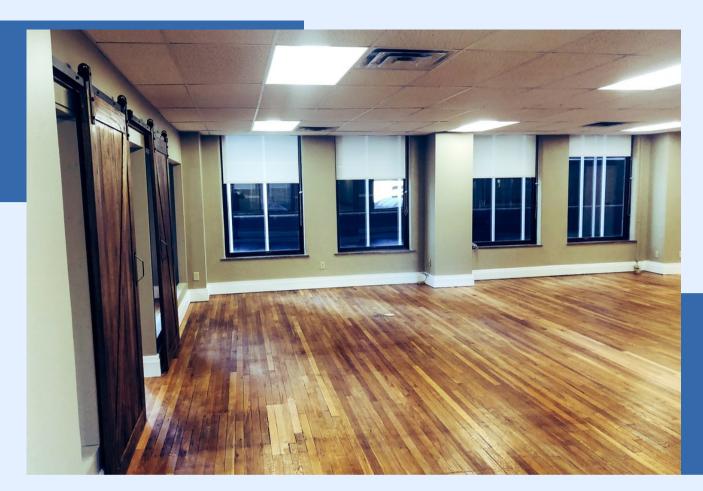

## Superior Building

815 E. Superior Ave Cleveland, Ohio 44114

# **Get In Touch** Jason Hilliard

jhilliard@evbco.com 614-448-3917 33 N. 3rd St Columbus, Ohio 43215 www.evbco.com

#### SUPERIOR BUILDING

Formerly known as the Cleveland Discount Building, was built in 1922. The building has 22 floors, with spaces available from 360 to 13,600 s.f. With flex and retail space available also, this makes this building very versatile.



Office Leasing Made Simple

### What's Available

Here are some available spaces:

# Approx 13,000 s.f.

#### Suite 335

Approx. 320 s.f.

#### Suite 621

Approx. 1,118 s.f.

#### Suite 705

Approx.1,325 s.f.







**Suite 1010** 

Approx.7,550 s.f.

Approx.500 s.f

### Map of Superior Building and surrounding areas





## **Q**

#### **Contact Us**

#### Jason Hilliard

jhilliard@evbco.com

614-448-3917

33 N. 3rd St Columbus, Ohio 43215 www.evbco.com



# SUPERIOR OFFICE SUITES E.V. BISHOFF CO.